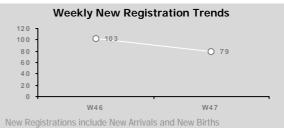

## Weekly registration (24-Nov-13 to 30-Nov-13)

TOTAL NEW REGISTRATION: 0 Newly registered HH: 0

Including

- New birth: 0 (0%) - Minor: 0 (0%)
- Female: 0 (0%)
- Unaccompanied and separated children: 0
- Women at risk: 0
- \* All individuals with specific needs have been referred to concerned partners
- \* An individual may have more than one specific needs