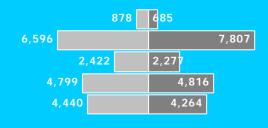

#### Cumulative Gender & age breakdown

22,708

60+ years 18-59 years 12-17 years 5-11 years

0-4 years

**■Male ■Female** 