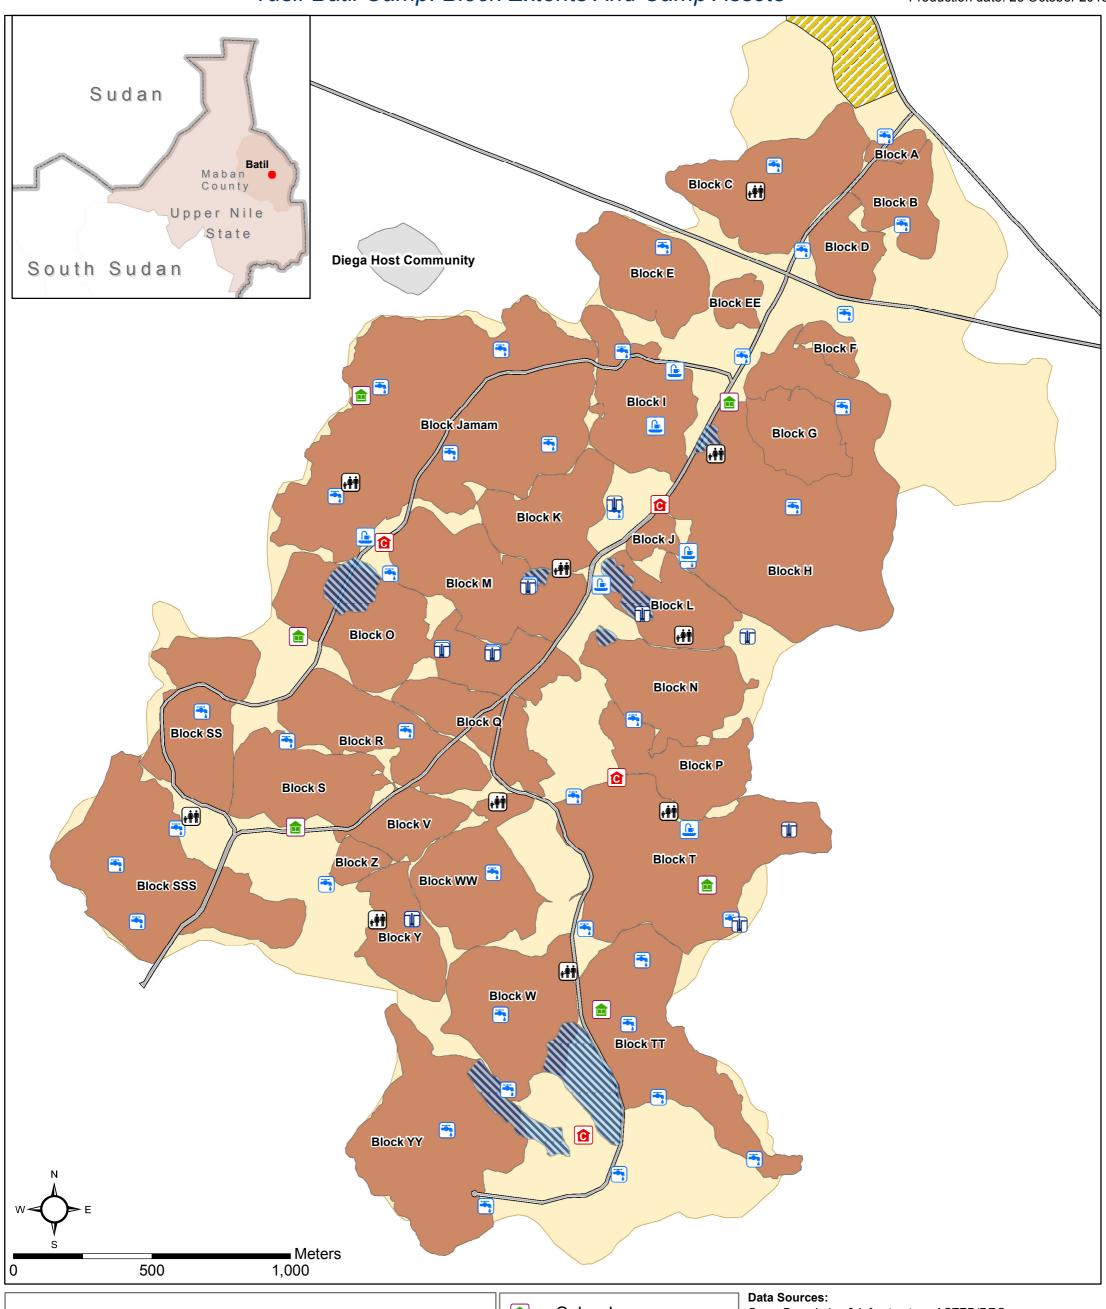

## Refugee Response in Upper Nile, South Sudan

The UN Refugee Agency Yusif Batil Camp: Block Extents And Camp Assets

For Humanitarian Relief Purposes Only Production date: 25 October 2013

School

Hold Friendly Spaces

**©** Clinic

Boreholes

Hand Pump

Tap Stands

Camp Boundaries & Infrastructure: ACTED/DRC Coordinate System: GCS WGS 1984 Contact: reach.mapping@impact-initiatives.org

Note: Data, designations and boundaries contained on this map are not warranted to be error-free and do not imply acceptance by the REACH partners mentioned on this map.

This document has been produced with the financial assistance of UNHCR. The views expressed herein should not be taken, in any way, to reflect the official opinion of UNHCR.

File name: SSD\_Batil\_CCM\_mastermap\_25Oct13\_A3P