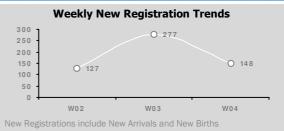

#### POPULATION STATISTICS AS OF 25-Jan-14 Yida







### Weekly registration (19-Jan-14 to 25-Jan-14)

TOTAL NEW REGISTRATION: 148
Newly registered HH: 65

Including

- New birth: 6 (4%) - Minor: 58 (39%) - Female: 35 (24%)
- Unaccompanied and separated children: 3
- Women at risk: 2
- \* All individuals with specific needs have been referred to concerned partners
- \* An individual may have more than one specific needs

#### INACTIVE/CLOSURE AND REACTIVATION:

- Died: 1

- Inactivation: 293 - Reactivation: 32 - Rejection: 13

Transfer IN:

Transfer OUT: Ajuong Thok - 391

## Cumulative Gender & age breakdown



#### **Cumulative statistics and trends**

#### TOTAL POPULATION REGISTERED TO DATE:

- 70,064 individuals
- 16,157 households
- -Female headed households: 9,725(60%)

Cumulative statistics

From 01-Jan-14 To 25-Jan-14 New Register