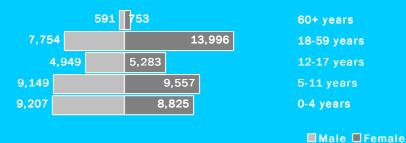

## Cumulative Gender & age breakdown

#### TOTAL POPULATION REGISTERED TO DATE:

- 70,064 individuals
- 16,157 households
- -Female headed households: 9,725(60%)

Cumulative statistics

From 01-Jan-14 To 25-Jan-14 New Registered Refugees: 546

New Births: 6