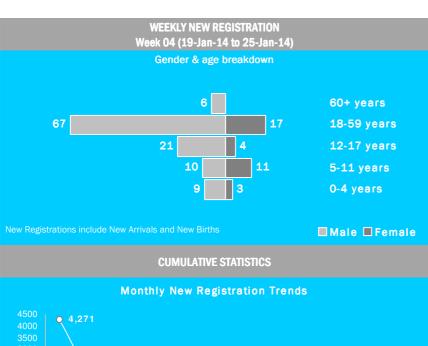

### Weekly registration (19-Jan-14 to 25-Jan-14)

TOTAL NEW REGISTRATION: 148
Newly registered HH: 65

Including

- New birth: 6 (4%) - Minor: 58 (39%) - Female: 35 (24%)
- Unaccompanied and separated children: 3
- Women at risk: 2
- \* All individuals with specific needs have been referred to concerned partners
- \* An individual may have more than one specific needs