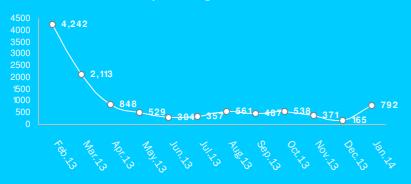

## **Monthly New Registration Trends**

# Weekly New Registration Trends 400 300 200 100 0 124 0 107 0 107 0 107 0 107 0 107 New Registrations include New Arrivals and New Births