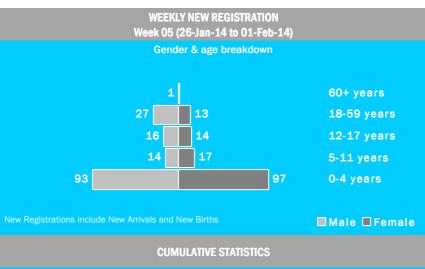

## Weekly registration (26-Jan-14 to 01-Feb-14)

TOTAL NEW REGISTRATION: 292 Newly registered HH: 43

Including

New birth: 171 (59%)Minor: 251 (86%)Female: 142 (49%)

- Unaccompanied and separated children: 4