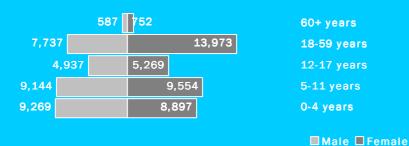

# Cumulative Gender & age breakdown

# TOTAL POPULATION REGISTERED TO DATE:

- 70.119 individuals

- 16,129 households

-Female headed households: 9,709(60%)

Cumulative statistics

From 01-Jan-14 To 01-Feb-14 New Registered Refugees: 615

New Births: 177