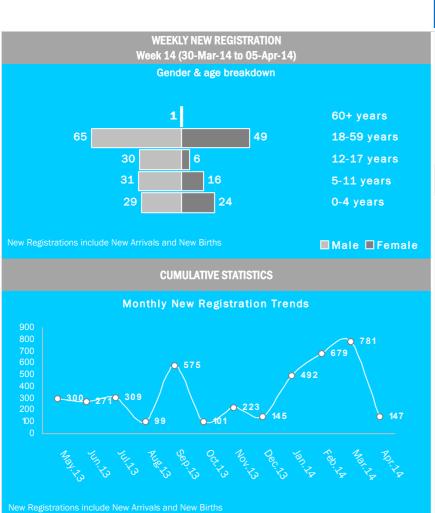

## Weekly registration (30-Mar-14 to 05-Apr-14)

TOTAL NEW REGISTRATION: 252 Newly registered HH: 96

Including

- New birth: 11 (4%)Minor: 136 (54%)Female: 96 (38%)
- Unaccompanied and separated children: 8
- Women at risk: 10
- \* All individuals with specific needs have been referred to concerned partners
- \* An individual may have more than one specific needs

### Cumulative Gender & age breakdown