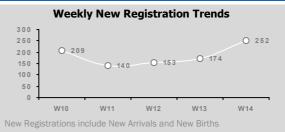

## Weekly registration (30-Mar-14 to 05-Apr-14)

TOTAL NEW REGISTRATION: 252 Newly registered HH: 96

Including

- New birth: 11 (4%)Minor: 136 (54%)Female: 96 (38%)
- Unaccompanied and separated children: 8
- Women at risk: 10
- \* All individuals with specific needs have been referred to concerned partners
- \* An individual may have more than one specific needs