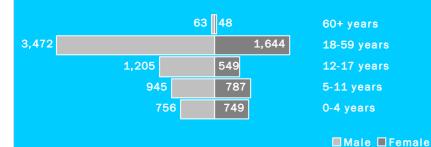

### Cumulative Gender & age breakdown

#### TOTAL POPULATION REGISTERED TO DATE:

- 10.218 individuals
- 3,615 households
- -Female headed households: 1,061(29%)

Cumulative statistics

From 01-Jan-14 To 05-Apr-14 New Registered Refugees: 2,033

New Births: 66