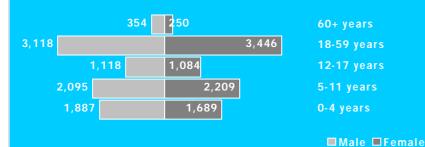

### Cumulative Gender & age breakdown

### TOTAL POPULATION REGISTERED TO DATE:

- 17,250 individuals
- 4,137 households
- -Female headed households: 1,389(34%)

Cumulative statistics

From 01-Jan-14 To 03-May-14 New Registered Refugees: 24

New Births: 401