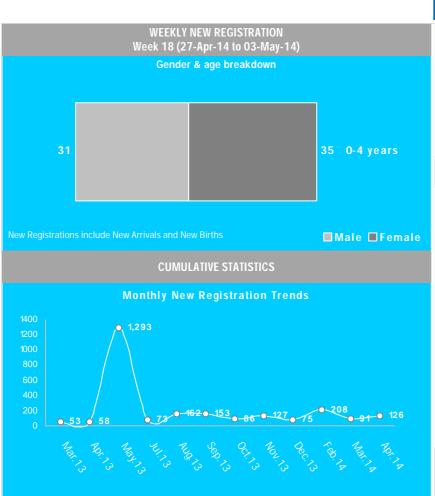

# Weekly registration (27-Apr-14 to 03-May-14)

TOTAL NEW REGISTRATION: 66 Newly registered HH: 1 Including

- New birth: 66 (100%)Minor: 66 (100%)Female: 35 (53%)
- Unaccompanied and separated children: 0
- Women at risk: 0
- \* All individuals with specific needs have been referred to concerned partners
- \* An individual may have more than one specific needs

### Cumulative Gender & age breakdown