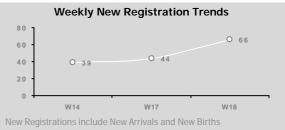

## POPULATION STATISTICS AS OF 03-May-14 GENDRASSA







# Weekly registration (27-Apr-14 to 03-May-14)

TOTAL NEW REGISTRATION: 66 Newly registered HH: 1 Including

- New birth: 66 (100%)Minor: 66 (100%)Female: 35 (53%)
- Unaccompanied and separated children: 0
- Women at risk: 0
- \* All individuals with specific needs have been referred to concerned partners
- \* An individual may have more than one specific needs

#### INACTIVE/CLOSURE AND REACTIVATION:

- Died: 1
- Inactivation: 0
- Reactivation: 0
- Rejection: 0

Transfer IN:

Transfer OUT:

KAYA - 3

### Cumulative Gender & age breakdown



## **Cumulative statistics and trends**

### TOTAL POPULATION REGISTERED TO DATE:

- 17,250 individuals
- 4,137 households
- -Female headed households: 1,389(34%)

Cumulative statistics

From 01-Jan-14 To 03-May-14 New Registered Refugees: 24

New Bi