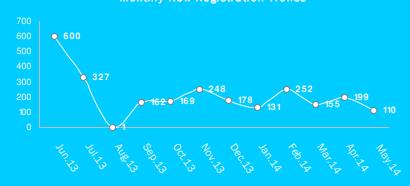

### POPULATION STATISTICS AS OF 21-Jun-14 KAYA



### **WEEKLY NEW REGISTRATION** Week 25 (15-Jun-14 to 21-Jun-14)

Gender & age breakdown

### No New Registration

#### **CUMULATIVE STATISTICS**

### **Monthly New Registration Trends**



#### Cumulative Gender & age breakdown



## Gender & age breakdown by standard sectoral categories

| Luucation   |       |       |       |  |
|-------------|-------|-------|-------|--|
| Age Group   | М     | F     | Total |  |
| 3-5 years   | 1,416 | 1,384 | 2,800 |  |
| 6-13 years  | 2,611 | 2,610 | 5,221 |  |
| 14-17 years | 823   | 1,006 | 1,829 |  |
|             |       |       |       |  |

| Age Group    | М     | F     | Total |
|--------------|-------|-------|-------|
| 0-5 months   | 265   | 242   | 507   |
| 6-23 months  | 587   | 589   | 1,176 |
| 24-35 months | 493   | 470   | 963   |
| 36-59 months | 932   | 931   | 1,863 |
| <1 years     | 528   | 512   | 1,040 |
| 1-4 years    | 1,749 | 1,720 | 3,469 |
| 5-14 years   | 3,396 | 3,380 | 6,776 |
| 15-49 years  | 3,477 | 4