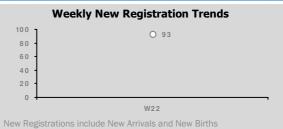

### **WEEKLY NEW REGISTRATION** Week 25 (15-Jun-14 to 21-Jun-14)

Gender & age breakdown

### No New Registration