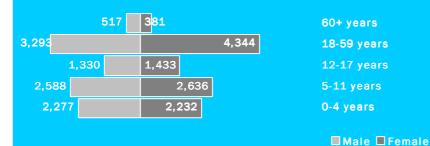

### POPULATION STATISTICS AS OF 21-Jun-14 KAYA



### **WEEKLY NEW REGISTRATION** Week 25 (15-Jun-14 to 21-Jun-14)

Gender & age breakdown

### No New Registration

#### **CUMULATIVE STATISTICS**

### **Monthly New Registration Trends**



#### Cumulative Gender & age breakdown



## Gender & age breakdown by standard sectoral categories

| Luucation   |       |       |       |  |
|-------------|-------|-------|-------|--|
| Age Group   | М     | F     | Total |  |
| 3-5 years   | 1,416 | 1,384 | 2,800 |  |
| 6-13 years  | 2,611 | 2,610 | 5,221 |  |
| 14-17 years | 823   | 1,006 | 1,829 |  |
|             |       |       |       |  |

| Age Group    | М     | F     | Total |
|--------------|-------|-------|-------|
| 0-5 months   | 265   | 242   | 507   |
| 6-23 months  | 587   | 589   | 1,176 |
| 24-35 months | 493   | 470   | 963   |
| 36-59 months | 932   | 931   | 1,863 |
| <1 years     | 528   | 512   | 1,040 |
| 1-4 years    | 1,749 | 1,720 | 3,469 |
| 5-14 years   | 3,396 | 3,380 | 6,776 |
| 15-49 years  | 3,477 | 4,682 | 8,159 |
| 50+ years    | 855   | 73