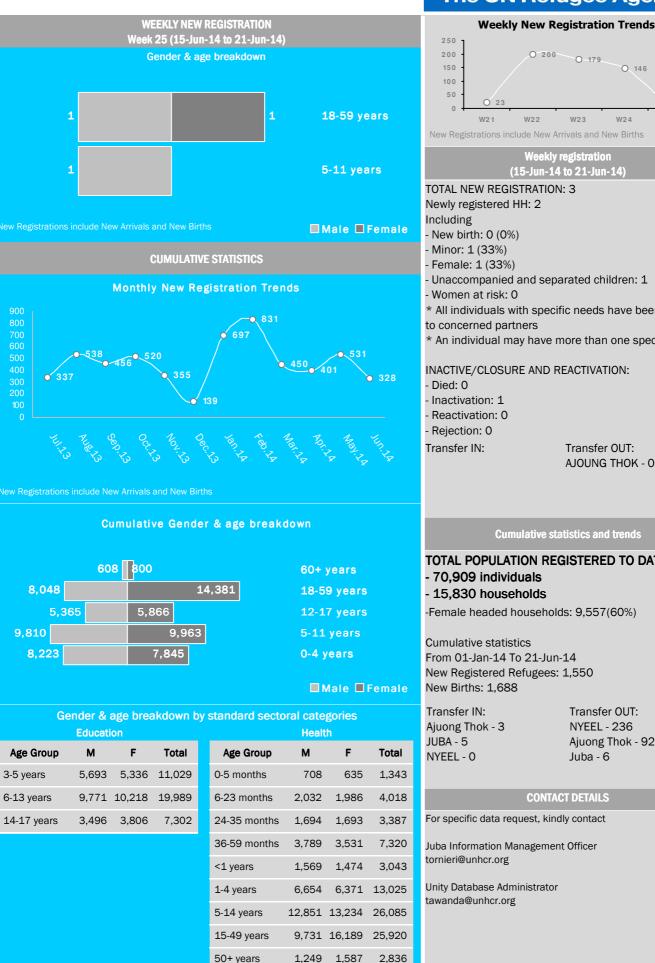

## **POPULATION STATISTICS AS OF 21-Jun-14 Yida**

The UN Refugee Agency

## O 179 0 146 W24 W23 W25 New Registrations include New Arrivals and New Births Weekly registration (15-Jun-14 to 21-Jun-14) TOTAL NEW REGISTRATION: 3 Unaccompanied and separated children: 1 \* All individuals with specific needs have been referred \* An individual may have more than one specific needs INACTIVE/CLOSURE AND REACTIVATION: Transfer OUT: AJOUNG THOK - 0 **Cumulative statistics and trends** TOTAL POPULATION REGISTERED TO DATE: - 15,830 households -Female headed households: 9,557(60%)

From 01-Jan-14 To 21-Jun-14 New Registered Refugees: 1,550

| Transfer IN:    | Transfer OUT:      |
|-----------------|--------------------|
| Ajuong Thok - 3 | NYEEL - 236        |
| JUBA - 5        | Ajuong Thok - 9221 |
| NYEEL - O       | Juba - 6           |
|                 |                    |