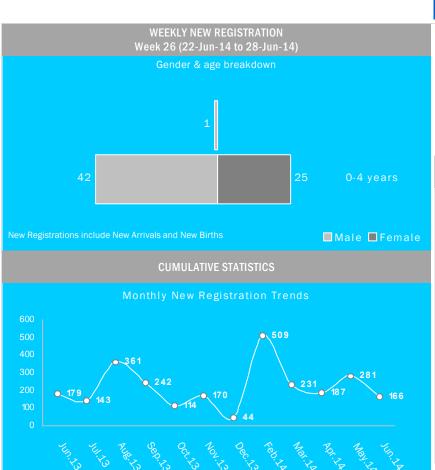

# Weekly registration (22-Jun-14 to 28-Jun-14)

TOTAL NEW REGISTRATION: 68 Newly registered HH: 2 Including

- New birth: 68 (100%)Minor: 68 (100%)Female: 25 (37%)
- Unaccompanied and separated children: 0
- Women at risk: 0
- \* All individuals with specific needs have been referred to concerned partners
- \* An individual may have more than one specific needs

#### Cumulative Gender & age breakdown