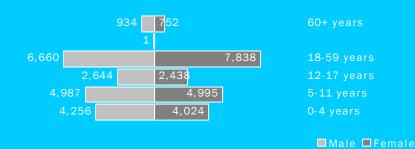

## Cumulative statistics and trends

#### TOTAL POPULATION REGISTERED TO DATE:

- 39,529 individuals
- 9,242 households
- -Female headed households: 3,123(34%)

Cumulative statistics

From 01-Jan-14 To 28-Jun-14 New Registered Refugees: 28

New Births: 1,346