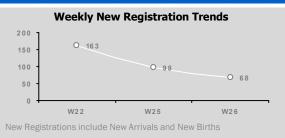

# Weekly registration (22-Jun-14 to 28-Jun-14)

TOTAL NEW REGISTRATION: 68 Newly registered HH: 2 Including

- New birth: 68 (100%)Minor: 68 (100%)Female: 25 (37%)
- Unaccompanied and separated children: 0
- Women at risk: 0
- \* All individuals with specific needs have been referred to concerned partners
- \* An individual may have more than one specific needs