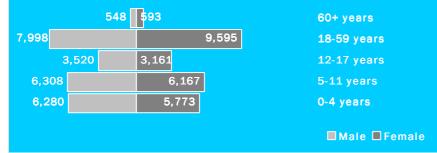

#### Cumulative Gender & age breakdown

### TOTAL POPULATION REGISTERED TO DATE:

- 49.943 individuals
- 12,286 households
- -Female headed households: 5,040(41%)

Cumulative statistics

From 01-Jan-14 To 22-Nov-14 New Registered Refugees: 365

New Births: 2,214