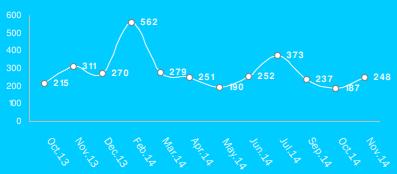

**Weekly New Registration Trends** 200 O 181 150 100 0 67 50 New Registrations include New Arrivals and New Births