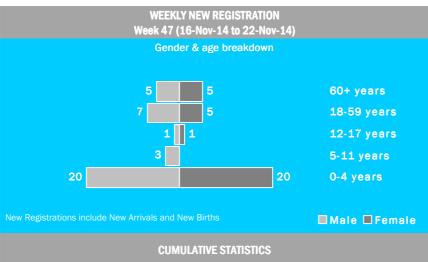

# Weekly registration (16-Nov-14 to 22-Nov-14)

TOTAL NEW REGISTRATION: 67 Newly registered HH: 13

Including

- New birth: 36 (54%) - Minor: 45 (67%) - Female: 31 (46%)
- Unaccompanied and separated children: 1
- Women at risk: 1
- \* All individuals with specific needs have been referred to concerned partners
- \* An individual may have more than one specific needs