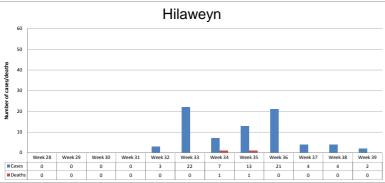

| Hilaweyn                  |           |              |               |            |         |  |  |
|---------------------------|-----------|--------------|---------------|------------|---------|--|--|
|                           |           | Age cohort   |               |            |         |  |  |
|                           | < 5 years | 5 - 15 years | 15 - 30 years | > 30 years | Overall |  |  |
| Population                | 2,375     | 3,800        | 2,565         | 760        | 9,500   |  |  |
| Cases                     | 13        | 18           | 30            | 15         | 76      |  |  |
| Deaths                    | 0         | 0            | 2             | 0          | 2       |  |  |
| Attack rate (per 100,000) | 547.4     | 473.7        | 1169.6        | 1973.7     | 800.0   |  |  |
| Case Fatality Rate        | 0%        | 0%           | 6%            | 0%         | 3%      |  |  |