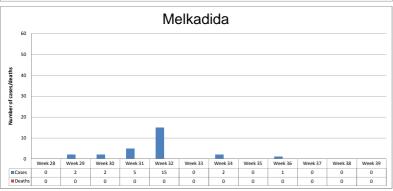

| Melkadida                                                     |        |            |       |       |        |  |
|---------------------------------------------------------------|--------|------------|-------|-------|--------|--|
|                                                               |        | Age cohort |       |       |        |  |
| < 5 years 5 - 15 years 15 - 30 years > 30 years <b>Over</b> s |        |            |       |       |        |  |
| Population                                                    | 10,766 | 16,032     | 6,635 | 6,068 | 39,501 |  |
| Cases                                                         | 6      | 5          | 9     | 7     | 27     |  |
| Deaths                                                        | 0      | 0          | 0     | 0     | 0      |  |
| Attack rate (per 100,000)                                     | 55.7   | 31.2       | 135.6 | 115.4 | 68.4   |  |
| Case Fatality Rate                                            | 0%     | 0%         | 0%    | 0%    | 0%     |  |