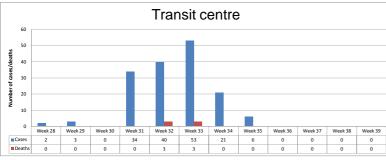

159

- IOM to continue supporting health messaging and awareness raising during transit to Hilaweyn on
- . MSF-H to report weekly line list of measles cases and deaths to UNHCR.
- Continue identification of community health workers as relocation continues and ensure active case finding, health education and promotion of health seeking behaviour.

| Transit centre            |            |              |               |            |         |  |
|---------------------------|------------|--------------|---------------|------------|---------|--|
|                           | Age cohort |              |               |            |         |  |
|                           | < 5 years  | 5 - 15 years | 15 - 30 years | > 30 years | Overall |  |
| Population                | 3,750      | 6,150        | 2,574         | 2,526      | 15,000  |  |
| Cases                     | 12         | 105          | 28            | 14         | 159     |  |
| Deaths                    | 4          | 2            | 0             | 0          | 6       |  |
| Attack rate (per 100,000) | 320.0      | 1707.3       | 1087.8        | 554.2      | 1060.0  |  |
| Case Fatality Rate        | 25%        | 2%           | 0%            | 0%         | 4%      |  |