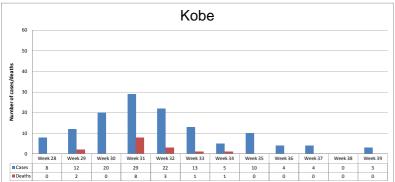

130 15 de

- ARRA to heighten surveillance at health facility-level and among community health workers to detect new cases.
- ARRA and MSF-S to report weekly line list of measles cases and deaths to UNHCR .

| Kobe                      |           |              |               |            |         |  |  |
|---------------------------|-----------|--------------|---------------|------------|---------|--|--|
|                           |           | Age cohort   |               |            |         |  |  |
|                           | < 5 years | 5 - 15 years | 15 - 30 years | > 30 years | Overall |  |  |
| Population                | 6,454     | 10,017       | 6,750         | 1,735      | 24,956  |  |  |
| Cases                     | 18        | 30           | 53            | 29         | 130     |  |  |
| Deaths                    | 10        | 1            | 2             | 2          | 15      |  |  |
| Attack rate (per 100,000) | 278.9     | 299.5        | 785.2         | 1671.5     | 520.9   |  |  |
| Case Fatality Rate        | 36%       | 3%           | 4%            | 6%         | 10%     |  |  |