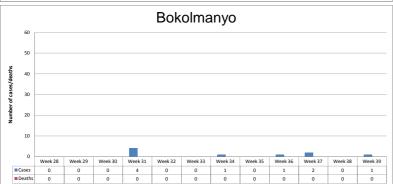

| Bokolmanyo                |                                                               |        |       |       |        |  |
|---------------------------|---------------------------------------------------------------|--------|-------|-------|--------|--|
|                           | Age cohort                                                    |        |       |       |        |  |
|                           | < 5 years 5 - 15 years 15 - 30 years > 30 years <b>Overal</b> |        |       |       |        |  |
| Population                | 8,748                                                         | 15,917 | 6,426 | 6,201 | 37,292 |  |
| Cases                     | 6                                                             | 3      |       |       | 9      |  |
| Deaths                    | 0                                                             | 0      |       |       | 0      |  |
| Attack rate (per 100,000) | 68.6                                                          | 18.8   | 0     | 0     | 24.1   |  |
| Case Fatality Rate        | 0%                                                            | 0%     | 0%    | 0%    | 0%     |  |