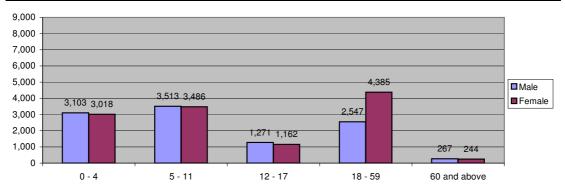

Figure 2.4 - Kobe Camp Demographic Breakdown\*

| Table 2.5 - Hilaweyn Camp Demographic Breakdown |        |       |        |       |        |        |  |
|-------------------------------------------------|--------|-------|--------|-------|--------|--------|--|
|                                                 |        | Se    | ex     |       |        | Total  |  |
| Age Group                                       | Male   | ( %)  | Female | ( %)  | Total  | ( %)   |  |
| 0 - 4                                           | 3,103  | 13.5% | 3,018  | 13.1% | 6,121  | 26.6%  |  |
| 5 - 11                                          | 3,513  | 15.3% | 3,486  | 15.2% | 6,999  | 30.4%  |  |
| 12 - 17                                         | 1,271  | 5.5%  | 1,162  | 5.1%  | 2,433  | 10.6%  |  |
| 18 - 59                                         | 2,547  | 11.1% | 4,385  | 19.1% | 6,932  | 30.1%  |  |
| 60 and above                                    | 267    | 1.2%  | 244    | 1.1%  | 511    | 2.2%   |  |
| Total Hilaweyn                                  | 10,701 | 46.5% | 12,295 | 53.5% | 22,996 | 100.0% |  |