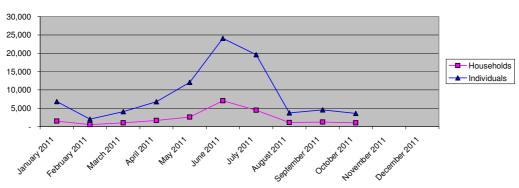

## Camp population by Age and Sex breakdown

As of 10 Oct 2011

| Table 2.1 - ALL CAMPS Demographic Breakdown* |        |       |        |       |         |        |  |  |
|----------------------------------------------|--------|-------|--------|-------|---------|--------|--|--|
| Sex                                          |        |       |        |       |         | Total  |  |  |
| Age Group                                    | Male   | ( %)  | Female | ( %)  | Total   | ( %)   |  |  |
| 0 - 4                                        | 16,599 | 13.1% | 16,141 | 12.8% | 32,740  | 25.9%  |  |  |
| 5 - 11                                       | 19,953 | 15.8% | 19,073 | 15.1% | 39,026  | 30.9%  |  |  |
| 12 - 17                                      | 7,315  | 5.8%  | 6,647  | 5.3%  | 13,962  | 11.0%  |  |  |
| 18 - 59                                      | 13,565 | 10.7% | 24,205 | 19.1% | 37,770  | 29.9%  |  |  |
| 60 and above                                 | 1,483  | 1.2%  | 1,433  | 1.1%  | 2,916   | 2.3%   |  |  |
| Total ALL CAMPS                              | 58,915 | 46.6% | 67,499 | 53.4% | 126,414 | 100.0% |  |  |