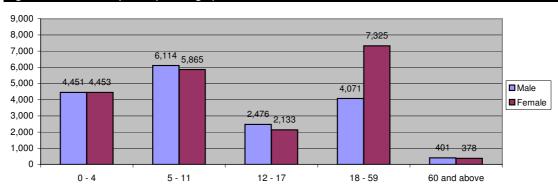

Figure 2.2 - Melkadida Camp Demographic Breakdown\*

| Table 2.3 - Bokolmanyo Camp Demographic Breakdown |        |       |        |       |        |        |  |  |
|---------------------------------------------------|--------|-------|--------|-------|--------|--------|--|--|
|                                                   |        | Se    | x      |       |        | Total  |  |  |
| Age Group                                         | Male   | ( %)  | Female | ( %)  | Total  | ( %)   |  |  |
| 0 - 4                                             | 4,451  | 11.8% | 4,453  | 11.8% | 8,904  | 23.6%  |  |  |
| 5 - 11                                            | 6,114  | 16.2% | 5,865  | 15.6% | 11,979 | 31.8%  |  |  |
| 12 - 17                                           | 2,476  | 6.6%  | 2,133  | 5.7%  | 4,609  | 12.2%  |  |  |
| 18 - 59                                           | 4,071  | 10.8% | 7,325  | 19.4% | 11,396 | 30.3%  |  |  |
| 60 and above                                      | 401    | 1.1%  | 378    | 1.0%  | 779    | 2.1%   |  |  |
| Total Bokolmanyo                                  | 17,513 | 46.5% | 20,154 | 53.5% | 37,667 | 100.0% |  |  |

Figure 2.3 - Bokolmanyo Camp Demographic Breakdown\*

| Table 2.4 - Kobe Camp Demographic Breakdown |        |       |        |       |        |        |  |  |
|---------------------------------------------|--------|-------|--------|-------|--------|--------|--|--|
| Sex                                         |        |       |        |       |        | Total  |  |  |
| Age Group                                   | Male   | ( %)  | Female | ( %)  | Total  | ( %)   |  |  |
| 0 - 4                                       | 3,394  | 13.2% | 3,210  | 12.5% | 6,604  | 25.7%  |  |  |
| 5 - 11                                      | 4,051  | 15.8% | 3,704  | 14.4% | 7,755  | 30.2%  |  |  |
| 12 - 17                                     | 1,413  | 5.5%  | 1,195  | 4.7%  | 2,608  | 10.2%  |  |  |
| 18 - 59                                     | 3,107  | 12.1% | 4,842  | 18.9% | 7,949  | 30.9%  |  |  |
| 60 and above                                | 390    | 1.5%  | 380    | 1.5%  | 770    | 3.0%   |  |  |
| Total Kobe                                  | 12,355 | 48.1% | 13,331 | 51.9% | 25,686 | 100.0% |  |  |