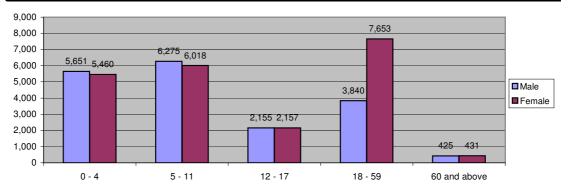

<sup>\*</sup> These total figures apply only to camps, not to the Transit Centre or Reception Centre

| Table 2.2 - Melkadida Camp Dem 495 |        |       |        |       | 1969   |        |
|------------------------------------|--------|-------|--------|-------|--------|--------|
|                                    |        | Se    | ×      |       | Total  |        |
| Age Group                          | Male   | ( %)  | Female | ( %)  | Total  | ( %)   |
| 0 - 4                              | 5,651  | 14.1% | 5,460  | 13.6% | 11,111 | 27.7%  |
| 5 - 11                             | 6,275  | 15.7% | 6,018  | 15.0% | 12,293 | 30.7%  |
| 12 - 17                            | 2,155  | 5.4%  | 2,157  | 5.4%  | 4,312  | 10.8%  |
| 18 - 59                            | 3,840  | 9.6%  | 7,653  | 19.1% | 11,493 | 28.7%  |
| 60 and above                       | 425    | 1.1%  | 431    | 1.1%  | 856    | 2.1%   |
| Total Malkadida                    | 18,346 | 45.8% | 21,719 | 54.2% | 40,065 | 100.0% |

Figure 2.2 - Melkadida Camp Demographic Breakdown\*

| Table 2.3 - Bokolmanyo Camp Demographic Breakdown |        |       |        |       |        |        |  |  |
|---------------------------------------------------|--------|-------|--------|-------|--------|--------|--|--|
|                                                   |        | Se    | x      |       |        | Total  |  |  |
| Age Group                                         | Male   | ( %)  | Female | ( %)  | Total  | ( %)   |  |  |
| 0 - 4                                             | 4,451  | 11.8% | 4,453  | 11.8% | 8,904  | 23.6%  |  |  |
| 5 - 11                                            | 6,114  | 16.2% | 5,865  | 15.6% | 11,979 | 31.8%  |  |  |
| 12 - 17                                           | 2,476  | 6.6%  | 2,133  | 5.7%  | 4,609  | 12.2%  |  |  |
| 18 - 59                                           | 4,071  | 10.8% | 7,325  | 19.4% | 11,396 | 30.3%  |  |  |
| 60 and above                                      | 401    | 1.1%  | 378    | 1.0%  | 779    | 2.1%   |  |  |
| Total Bokolmanyo                                  | 17,513 | 46.5% | 20,154 | 53.5% | 37,667 | 100.0% |  |  |