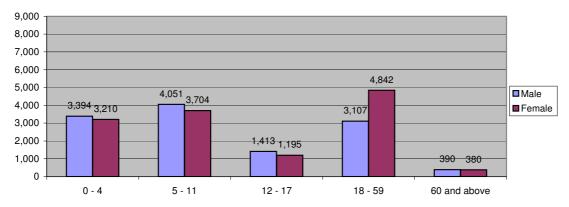

Figure 2.3 - Bokolmanyo Camp Demographic Breakdown\*

| Table 2.4 - Kobe Camp Demographic Breakdown |        |       |        |       |        |        |  |  |
|---------------------------------------------|--------|-------|--------|-------|--------|--------|--|--|
| Sex                                         |        |       |        |       |        | Total  |  |  |
| Age Group                                   | Male   | ( %)  | Female | ( %)  | Total  | ( %)   |  |  |
| 0 - 4                                       | 3,394  | 13.2% | 3,210  | 12.5% | 6,604  | 25.7%  |  |  |
| 5 - 11                                      | 4,051  | 15.8% | 3,704  | 14.4% | 7,755  | 30.2%  |  |  |
| 12 - 17                                     | 1,413  | 5.5%  | 1,195  | 4.7%  | 2,608  | 10.2%  |  |  |
| 18 - 59                                     | 3,107  | 12.1% | 4,842  | 18.9% | 7,949  | 30.9%  |  |  |
| 60 and above                                | 390    | 1.5%  | 380    | 1.5%  | 770    | 3.0%   |  |  |
| Total Kobe                                  | 12,355 | 48.1% | 13,331 | 51.9% | 25,686 | 100.0% |  |  |

Figure 2.4 - Kobe Camp Demographic Breakdown\*

| Table 2.5 - Hilaweyn Camp Demographic Breakdown |        |       |        |       |        |        |  |
|-------------------------------------------------|--------|-------|--------|-------|--------|--------|--|
|                                                 |        | Se    | ex     |       |        | Total  |  |
| Age Group                                       | Male   | ( %)  | Female | ( %)  | Total  | ( %)   |  |
| 0 - 4                                           | 3,103  | 13.5% | 3,018  | 13.1% | 6,121  | 26.6%  |  |
| 5 - 11                                          | 3,513  | 15.3% | 3,486  | 15.2% | 6,999  | 30.4%  |  |
| 12 - 17                                         | 1,271  | 5.5%  | 1,162  | 5.1%  | 2,433  | 10.6%  |  |
| 18 - 59                                         | 2,547  | 11.1% | 4,385  | 19.1% | 6,932  | 30.1%  |  |
| 60 and above                                    | 267    | 1.2%  | 244    | 1.1%  | 511    | 2.2%   |  |
| Total Hilaweyn                                  | 10,701 | 46.5% | 12,295 | 53.5% | 22,996 | 100.0% |  |