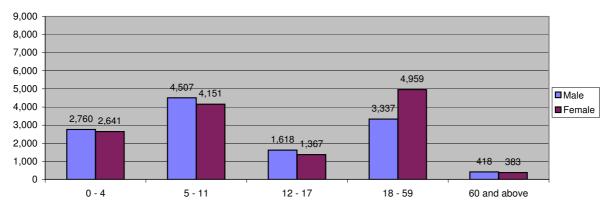

Figure 2.3 - Bokolmanyo Camp Demographic Breakdown\*

| Table 2.4 - Kobe Camp Demographic Breakdown |        |       |        |       |        |        |
|---------------------------------------------|--------|-------|--------|-------|--------|--------|
|                                             | Sex    |       |        |       |        | Total  |
| Age Group                                   | Male   | ( %)  | Female | ( %)  | Total  | ( %)   |
| 0 - 4                                       | 2,760  | 10.6% | 2,641  | 10.1% | 5,401  | 20.7%  |
| 5 - 11                                      | 4,507  | 17.2% | 4,151  | 15.9% | 8,658  | 33.1%  |
| 12 - 17                                     | 1,618  | 6.2%  | 1,367  | 5.2%  | 2,985  | 11.4%  |
| 18 - 59                                     | 3,337  | 12.8% | 4,959  | 19.0% | 8,296  | 31.7%  |
| 60 and above                                | 418    | 1.6%  | 383    | 1.5%  | 801    | 3.1%   |
| Total Kobe                                  | 12,640 | 48.4% | 13,501 | 51.6% | 26,141 | 100.0% |

Figure 2.4 - Kobe Camp Demographic Breakdown\*

| Table 2.5 - Hilaweyn Camp Demographic Breakdown |        |       |        |       |        |        |  |
|-------------------------------------------------|--------|-------|--------|-------|--------|--------|--|
|                                                 |        | Sex   |        |       |        | Total  |  |
| Age Group                                       | Male   | ( %)  | Female | ( %)  | Total  | ( %)   |  |
| 0 - 4                                           | 3,579  | 13.8% | 3,478  | 13.4% | 7,057  | 27.2%  |  |
| 5 - 11                                          | 3,904  | 15.1% | 3,852  | 14.9% | 7,756  | 29.9%  |  |
| 12 - 17                                         | 1,440  | 5.6%  | 1,330  | 5.1%  | 2,770  | 10.7%  |  |
| 18 - 59                                         | 2,887  | 11.1% | 4,867  | 18.8% | 7,754  | 29.9%  |  |
| 60 and above                                    | 302    | 1.2%  | 281    | 1.1%  | 583    | 2.2%   |  |
| Total Hilaweyn                                  | 12,112 | 46.7% | 13,808 | 53.3% | 25,920 | 100.0% |  |