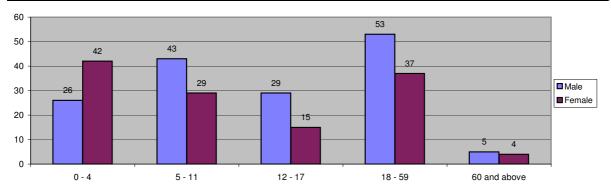

Figure 2.6 - Buramino Camp Demographic Breakdown\*

|                     |      | S     |        | Total |       |        |
|---------------------|------|-------|--------|-------|-------|--------|
| Age Group           | Male | ( %)  | Female | ( %)  | Total | ( %)   |
| 0 - 4               | 26   | 9.2%  | 42     | 14.8% | 68    | 24.09  |
| 5 - 11              | 43   | 15.2% | 29     | 10.2% | 72    | 25.49  |
| 12 - 17             | 29   | 10.2% | 15     | 5.3%  | 44    | 15.59  |
| 18 - 59             | 53   | 18.7% | 37     | 13.1% | 90    | 31.89  |
| 60 and above        | 5    | 1.8%  | 4      | 1.4%  | 9     | 3.29   |
| Total TransitCentre | 156  | 55.1% | 127    | 44.9% | 283   | 100.09 |

Figure 2.7 - Dollo Ado Transit Centre Demographic Breakdown