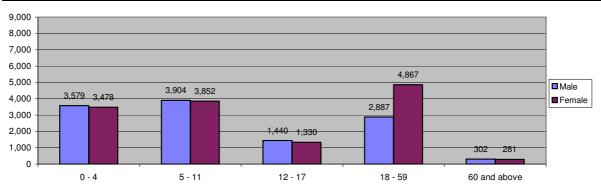

Figure 2.4 - Kobe Camp Demographic Breakdown\*

| Table 2.5 - Hilaweyn Camp Demographic Breakdown |        |       |        |       |        |        |  |
|-------------------------------------------------|--------|-------|--------|-------|--------|--------|--|
|                                                 |        | Sex   |        |       |        | Total  |  |
| Age Group                                       | Male   | ( %)  | Female | ( %)  | Total  | ( %)   |  |
| 0 - 4                                           | 3,579  | 13.8% | 3,478  | 13.4% | 7,057  | 27.2%  |  |
| 5 - 11                                          | 3,904  | 15.1% | 3,852  | 14.9% | 7,756  | 29.9%  |  |
| 12 - 17                                         | 1,440  | 5.6%  | 1,330  | 5.1%  | 2,770  | 10.7%  |  |
| 18 - 59                                         | 2,887  | 11.1% | 4,867  | 18.8% | 7,754  | 29.9%  |  |
| 60 and above                                    | 302    | 1.2%  | 281    | 1.1%  | 583    | 2.2%   |  |
| Total Hilaweyn                                  | 12,112 | 46.7% | 13,808 | 53.3% | 25,920 | 100.0% |  |

Figure 2.5 - Hilaweyn Camp Demographic Breakdown\*

|                |       | S     | ex     |       | Total  |        |  |
|----------------|-------|-------|--------|-------|--------|--------|--|
| Age Group      | Male  | ( %)  | Female | ( %)  | Total  | ( %)   |  |
| 0 - 4          | 2,006 | 14.3% | 1,926  | 13.7% | 3,932  | 28.0%  |  |
| 5 - 11         | 2,109 | 15.0% | 2,076  | 14.8% | 4,185  | 29.8%  |  |
| 12 - 17        | 716   | 5.1%  | 723    | 5.2%  | 1,439  | 10.3%  |  |
| 18 - 59        | 1,512 | 10.8% | 2,637  | 18.8% | 4,149  | 29.6%  |  |
| 60 and above   | 142   | 1.0%  | 176    | 1.3%  | 318    | 2.3%   |  |
| Total Buramino | 6,485 | 46.2% | 7,538  | 53.8% | 14,023 | 100.0% |  |