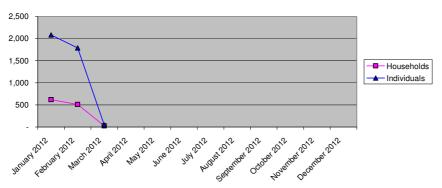

## Camp population by Age and Sex breakdown

As of 01 Feb 2012

| Table 2.1 - ALL CAMPS Demographic Breakdown* |        |       |        |       |         |        |  |
|----------------------------------------------|--------|-------|--------|-------|---------|--------|--|
|                                              |        | 9     | Sex    |       | Total   |        |  |
| Age Group                                    | Male   | ( %)  | Female | ( %)  | Total   | ( %)   |  |
| 0 - 4                                        | 15,940 | 10.9% | 15,484 | 10.6% | 31,424  | 21.6%  |  |
| 5 - 11                                       | 24,669 | 16.9% | 23,811 | 16.3% | 48,480  | 33.2%  |  |
| 12 - 17                                      | 9,537  | 6.5%  | 8,562  | 5.9%  | 18,099  | 12.4%  |  |
| 18 - 59                                      | 16,280 | 11.2% | 28,091 | 19.3% | 44,371  | 30.4%  |  |
| 60 and above                                 | 1,752  | 1.2%  | 1,693  | 1.2%  | 3,445   | 2.4%   |  |
| Total ALL CAMPS                              | 68,178 | 46.8% | 77,641 | 53.2% | 145,819 | 100.0% |  |