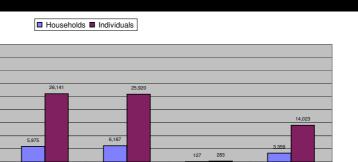

Note: these are registration volumes by month, not cumulative figures Table 1.3 - Pre-Registration Trends in 2012 (Reception Centre/ ARRA)

| Table 1.3 - Pre-Registration Trends in 2012 (Reception Centre |            |             |  |  |  |  |
|---------------------------------------------------------------|------------|-------------|--|--|--|--|
| Month                                                         | Households | Individuals |  |  |  |  |
| January 2012                                                  | 621        | 2,084       |  |  |  |  |
| February 2012                                                 | 512        | 1,789       |  |  |  |  |
| March 2012                                                    | 24         | 46          |  |  |  |  |
| April 2012                                                    |            |             |  |  |  |  |
| May 2012                                                      |            |             |  |  |  |  |
| June 2012                                                     |            |             |  |  |  |  |
| July 2012                                                     |            |             |  |  |  |  |
| August 2012                                                   |            |             |  |  |  |  |
| September 2012                                                |            |             |  |  |  |  |
| October 2012                                                  |            |             |  |  |  |  |
| November 2012                                                 |            |             |  |  |  |  |
| December 2012                                                 |            |             |  |  |  |  |
| Total                                                         | 1,157      | 3,919       |  |  |  |  |