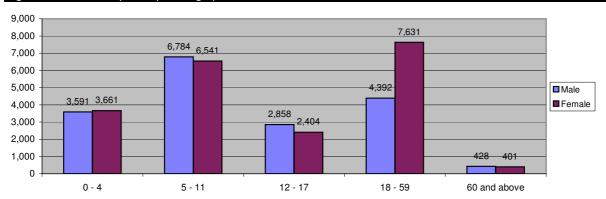

Figure 2.2 - Melkadida Camp Demographic Breakdown\*

| Table 2.3 - Bokolmanyo Camp Demographic Breakdown |        |       |        |       |        |        |
|---------------------------------------------------|--------|-------|--------|-------|--------|--------|
|                                                   | Sex    |       |        | Total |        |        |
| Age Group                                         | Male   | ( %)  | Female | ( %)  | Total  | ( %)   |
| 0 - 4                                             | 3,591  | 9.3%  | 3,661  | 9.5%  | 7,252  | 18.7%  |
| 5 - 11                                            | 6,784  | 17.5% | 6,541  | 16.9% | 13,325 | 34.4%  |
| 12 - 17                                           | 2,858  | 7.4%  | 2,404  | 6.2%  | 5,262  | 13.6%  |
| 18 - 59                                           | 4,392  | 11.4% | 7,631  | 19.7% | 12,023 | 31.1%  |
| 60 and above                                      | 428    | 1.1%  | 401    | 1.0%  | 829    | 2.1%   |
| Total Bokolmanyo                                  | 18,053 | 46.7% | 20,638 | 53.3% | 38,691 | 100.0% |

Figure 2.3 - Bokolmanyo Camp Demographic Breakdown\*

| Table 2.4 - Kobe Camp Demographic Breakdown |        |       |        |       |        |        |
|---------------------------------------------|--------|-------|--------|-------|--------|--------|
|                                             | Sex    |       |        |       |        | Total  |
| Age Group                                   | Male   | ( %)  | Female | ( %)  | Total  | ( %)   |
| 0 - 4                                       | 2,760  | 10.6% | 2,641  | 10.1% | 5,401  | 20.7%  |
| 5 - 11                                      | 4,507  | 17.2% | 4,151  | 15.9% | 8,658  | 33.1%  |
| 12 - 17                                     | 1,618  | 6.2%  | 1,367  | 5.2%  | 2,985  | 11.4%  |
| 18 - 59                                     | 3,337  | 12.8% | 4,959  | 19.0% | 8,296  | 31.7%  |
| 60 and above                                | 418    | 1.6%  | 383    | 1.5%  | 801    | 3.1%   |
| Total Kobe                                  | 12,640 | 48.4% | 13,501 | 51.6% | 26,141 | 100.0% |