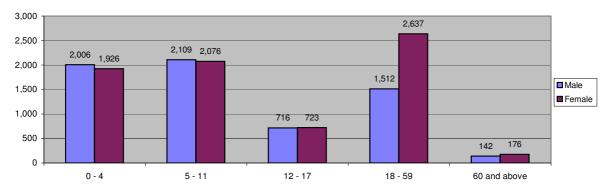

Figure 2.5 - Hilaweyn Camp Demographic Breakdown\*

|                |       | S     | ex     |       | Total  |        |  |
|----------------|-------|-------|--------|-------|--------|--------|--|
| Age Group      | Male  | ( %)  | Female | ( %)  | Total  | ( %)   |  |
| 0 - 4          | 2,006 | 14.3% | 1,926  | 13.7% | 3,932  | 28.0%  |  |
| 5 - 11         | 2,109 | 15.0% | 2,076  | 14.8% | 4,185  | 29.8%  |  |
| 12 - 17        | 716   | 5.1%  | 723    | 5.2%  | 1,439  | 10.3%  |  |
| 18 - 59        | 1,512 | 10.8% | 2,637  | 18.8% | 4,149  | 29.6%  |  |
| 60 and above   | 142   | 1.0%  | 176    | 1.3%  | 318    | 2.3%   |  |
| Total Buramino | 6,485 | 46.2% | 7,538  | 53.8% | 14,023 | 100.0% |  |

Figure 2.6 - Buramino Camp Demographic Breakdown\*

|                     |      | S     |        | Total |       |        |
|---------------------|------|-------|--------|-------|-------|--------|
| Age Group           | Male | ( %)  | Female | ( %)  | Total | ( %)   |
| 0 - 4               | 26   | 9.2%  | 42     | 14.8% | 68    | 24.09  |
| 5 - 11              | 43   | 15.2% | 29     | 10.2% | 72    | 25.49  |
| 12 - 17             | 29   | 10.2% | 15     | 5.3%  | 44    | 15.59  |
| 18 - 59             | 53   | 18.7% | 37     | 13.1% | 90    | 31.89  |
| 60 and above        | 5    | 1.8%  | 4      | 1.4%  | 9     | 3.29   |
| Total TransitCentre | 156  | 55.1% | 127    | 44.9% | 283   | 100.09 |