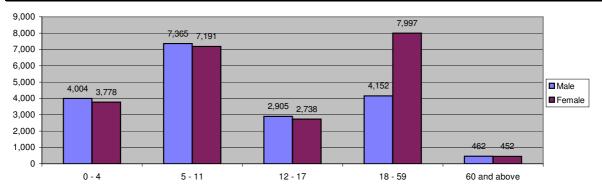

<sup>\*</sup> These total figures apply only to camps, not to the Transit Centre or Reception Centre

| Table 2.2 - Melkadio | la Camp Demogra |       | 911    |       |        |        |
|----------------------|-----------------|-------|--------|-------|--------|--------|
|                      |                 | S     | ex     |       | Total  |        |
| Age Group            | Male            | ( %)  | Female | Total | ( %)   |        |
| 0 - 4                | 4,004           | 9.8%  | 3,778  | 9.2%  | 7,782  | 19.0%  |
| 5 - 11               | 7,365           | 17.9% | 7,191  | 17.5% | 14,556 | 35.5%  |
| 12 - 17              | 2,905           | 7.1%  | 2,738  | 6.7%  | 5,643  | 13.7%  |
| 18 - 59              | 4,152           | 10.1% | 7,997  | 19.5% | 12,149 | 29.6%  |
| 60 and above         | 462             | 1.1%  | 452    | 1.1%  | 914    | 2.2%   |
| Total Malkadida      | 18,888          | 46.0% | 22,156 | 54.0% | 41,044 | 100.0% |

Figure 2.2 - Melkadida Camp Demographic Breakdown\*

| Table 2.3 - Bokolmanyo Camp Demographic Breakdown |        |       |        |       |        |        |
|---------------------------------------------------|--------|-------|--------|-------|--------|--------|
|                                                   | Sex    |       |        | Total |        |        |
| Age Group                                         | Male   | ( %)  | Female | ( %)  | Total  | ( %)   |
| 0 - 4                                             | 3,591  | 9.3%  | 3,661  | 9.5%  | 7,252  | 18.7%  |
| 5 - 11                                            | 6,784  | 17.5% | 6,541  | 16.9% | 13,325 | 34.4%  |
| 12 - 17                                           | 2,858  | 7.4%  | 2,404  | 6.2%  | 5,262  | 13.6%  |
| 18 - 59                                           | 4,392  | 11.4% | 7,631  | 19.7% | 12,023 | 31.1%  |
| 60 and above                                      | 428    | 1.1%  | 401    | 1.0%  | 829    | 2.1%   |
| Total Bokolmanyo                                  | 18,053 | 46.7% | 20,638 | 53.3% | 38,691 | 100.0% |