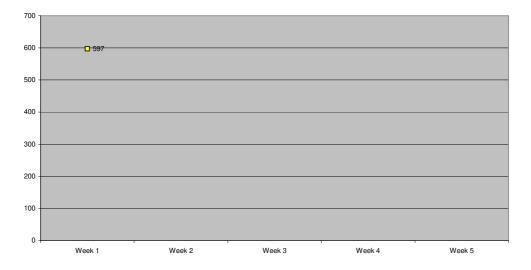

| Newly Arrived   Pre-registered   hy ARRA *                                                                                                                                                                                                                                                                                                                                                                                                                                                                                                                                                                                                                                                                                                                                                                                                                                                                                                                                                                                                                                                                                                                                                                                                                                                                                                                                                                                                                                                                                                                                                                                                                                                                                                                                                                                                                                                                                                                                                                                                                                                                                     | Table 1.2 - Daily New Arrivals | and Pre-registrat | tion by ARRA at | the Reception Centre |
|--------------------------------------------------------------------------------------------------------------------------------------------------------------------------------------------------------------------------------------------------------------------------------------------------------------------------------------------------------------------------------------------------------------------------------------------------------------------------------------------------------------------------------------------------------------------------------------------------------------------------------------------------------------------------------------------------------------------------------------------------------------------------------------------------------------------------------------------------------------------------------------------------------------------------------------------------------------------------------------------------------------------------------------------------------------------------------------------------------------------------------------------------------------------------------------------------------------------------------------------------------------------------------------------------------------------------------------------------------------------------------------------------------------------------------------------------------------------------------------------------------------------------------------------------------------------------------------------------------------------------------------------------------------------------------------------------------------------------------------------------------------------------------------------------------------------------------------------------------------------------------------------------------------------------------------------------------------------------------------------------------------------------------------------------------------------------------------------------------------------------------|--------------------------------|-------------------|-----------------|----------------------|
| Date         Individuals         by ARRA *           Sun 01 Apr 12         146         132           Tue 03 Apr 12         165         154           Wed 04 Apr 12         45         42           Thu 05 Apr 12         37         31           Fri 06 Apr 12         103         95           Sat 07 Apr 12         101         101           Sun 08 Apr 12         101         101           Mon 09 Apr 12         101         101           Wed 11 Apr 12         101         101           Thu 12 Apr 12         101         101           Wed 11 Apr 12         101         101           Thu 12 Apr 12         101         101           Sat 14 Apr 12         101         101           Wed 18 Apr 12         101         101           Thu 19 Apr 12         101         101           Sat 21 Apr 12         101         101           Sat 22 Apr 12         101         101 <td< th=""><th>,</th><th></th><th>•</th><th>·</th></td<>                                                                                                                                                                                                                                                                                                                                                                                                                                                                                                                                                                                                                                                                                                                                                                                                                                                                                                                                                                                 | ,                              |                   | •               | ·                    |
| Sun 01 Apr 12  Mon 02 Apr 12  146  132  Tue 03 Apr 12  165  154  Wed 04 Apr 12  45  42  Thu 05 Apr 12  103  95  Sat 07 Apr 12  101  Sun 08 Apr 12  Mon 09 Apr 12  Tue 10 Apr 12  Wed 11 Apr 12  Thu 12 Apr 12  Fri 13 Apr 12  Sat 14 Apr 12  Sun 15 Apr 12  Wed 18 Apr 12  Tue 17 Apr 12  Wed 18 Apr 12  Thu 19 Apr 12  Thu 19 Apr 12  Thu 19 Apr 12  Thu 19 Apr 12  Thu 25  Sat 24 Apr 12  Sun 25 Apr 12  Mon 23 Apr 12  Tue 24 Apr 12  Tue 24 Apr 12  Tue 24 Apr 12  Tue 24 Apr 12  Tue 25 Apr 12  Tue 26 Apr 12  Thu 27 Apr 12  Sat 28 Apr 12  Sat 28 Apr 12  Sat 28 Apr 12  Sun 29 Apr 12                                                                                                                                                                                                                                                                                                                                                                                                                                                                                                                                                                                                                                                                                                                                                                                                                                                                                                                                                                                                                                                                                                                                                                                                                                                                                                                                                                                                                                                                      |                                |                   | _               |                      |
| Mon 02 Apr 12 146 132 Tue 03 Apr 12 165 154 Wed 04 Apr 12 45 42 Thu 05 Apr 12 37 31 Fri 06 Apr 12 103 95 Sat 07 Apr 12 101 101 Sun 08 Apr 12 101 101 Sun 08 Apr 12 101 101  Mon 09 Apr 12 101 101  Tue 10 Apr 12 101 101  Wed 11 Apr 12 101 101  Sat 14 Apr 12 101 101  Thu 12 Apr 12 101 101  Fri 13 Apr 12 101 101  Sat 14 Apr 12 101 101  Mon 16 Apr 12 101 101  Tue 17 Apr 12 101 101  Wed 18 Apr 12 101 101  Thu 19 Apr 12 101  Fri 20 Apr 12 101  Sat 21 Apr 12 101  Sat 21 Apr 12 101  Wed 25 Apr 12 101  Tue 24 Apr 12 101  Tue 24 Apr 12 101  Fri 27 Apr 12 101  Fri 27 Apr 12 101  Sat 28 Apr 12 101  Fri 27 Apr 12 101  Sat 28 Apr 12 |                                | Individuals       | by ARRA *       |                      |
| Tue 03 Apr 12 165 154 Wed 04 Apr 12 45 42 Thu 05 Apr 12 37 31 Fri 06 Apr 12 103 95 Sat 07 Apr 12 101 101 Sun 08 Apr 12 Mon 09 Apr 12 Tue 10 Apr 12 Wed 11 Apr 12 Fri 13 Apr 12 Sat 14 Apr 12 Sun 15 Apr 12 Mon 16 Apr 12 Tue 17 Apr 12 Tue 17 Apr 12 Thu 19 Apr 12 Thu 19 Apr 12 Thu 19 Apr 12 Thu 25 Apr 12 Thu 19 Apr 12 Thu 19 Apr 12 Thu 19 Apr 12 Fri 20 Apr 12 Sat 24 Apr 12 Sat 25 Apr 12 Tue 24 Apr 12 Tue 24 Apr 12 Tue 25 Apr 12 Tue 26 Apr 12 Tue 27 Apr 12 Tue 28 Apr 12 Tue 28 Apr 12 Tue 29 Apr 12 Tue 29 Apr 12 Tue 26 Apr 12 Thu 29 Apr 12 Sat 28 Apr 12 Sat 28 Apr 12 Sun 29 Apr 12                                                                                                                                                                                                                                                                                                                                                                                                                                                                                                                                                                                                                                                                                                                                                                                                                                                                                                                                                                                                                                                                                                                                                                                                                                                                                                                                                                                                                                                                   | •                              |                   |                 | **                   |
| Wed 04 Apr 12                                                                                                                                                                                                                                                                                                                                                                                                                                                                                                                                                                                                                                                                                                                                                                                                                                                                                                                                                                                                                                                                                                                                                                                                                                                                                                                                                                                                                                                                                                                                                                                                                                                                                                                                                                                                                                                                                                                                                                                                                                                                                                                  |                                |                   |                 |                      |
| Thu 05 Apr 12 37 31 Fri 06 Apr 12 103 95 Sat 07 Apr 12 101 101 Sun 08 Apr 12 Mon 09 Apr 12 Tue 10 Apr 12 Wed 11 Apr 12 Thu 12 Apr 12 Fri 13 Apr 12 Sun 15 Apr 12 Won 16 Apr 12 Tue 17 Apr 12 Thu 19 Apr 12 Thu 19 Apr 12 Thu 19 Apr 12 Thu 19 Apr 12 Fri 20 Apr 12 Thu 19 Apr 12 Fri 20 Apr 12 Sun 22 Apr 12 Mon 23 Apr 12 Tue 24 Apr 12 Tue 26 Apr 12 Thu 26 Apr 12 Fri 27 Apr 12 Sat 28 Apr 12 Sat 29 Apr 12                                                                                                                                                                                                                                                                                                                                                                                                                                                                                                                                                                                                                                                                                                                                                                                                                                                                                                                                                                                                                                                                                                                                                                                                                                                                                                                                                                                                                                                                                                                                                                                   |                                |                   |                 |                      |
| Fri 06 Apr 12 103 95 Sat 07 Apr 12 101 101 Sun 08 Apr 12 Mon 09 Apr 12 Tue 10 Apr 12 Wed 11 Apr 12 Thu 12 Apr 12 Sun 15 Apr 12 Mon 16 Apr 12 Tue 17 Apr 12 Tue 17 Apr 12 Thu 19 Apr 12 Thu 19 Apr 12 Thu 19 Apr 12 Tri 20 Apr 12 Sat 28 Apr 12                                                                                                                                                                                                                                                                                                                                                                                                                                                                                                                                                                                                                                                                                                                                                                                                                                                                                                                                                                                                                                                                                                                                                                                                                                                                     |                                |                   |                 |                      |
| Sat 07 Apr 12 101 101 Sun 08 Apr 12 Mon 09 Apr 12 Tue 10 Apr 12 Wed 11 Apr 12 Tri 13 Apr 12 Sun 15 Apr 12 Won 16 Apr 12 Tue 17 Apr 12 Wed 18 Apr 12 Thu 19 Apr 12 Thu 19 Apr 12 Tri 20 Apr 12 Sat 28 Apr 12 Sun 29 Apr 12                                                                                                                                                                                                                                                                                                                                                                                                                                                                                                                                                                                                                                                                                                                                                                                                                                                                                                                                                                                                                                                                                                                                                                                                                                                                                                                                                                                                                                      |                                |                   |                 |                      |
| Sun 08 Apr 12 Mon 09 Apr 12 Tue 10 Apr 12 Wed 11 Apr 12 Fri 13 Apr 12 Sat 14 Apr 12 Sun 15 Apr 12 Mon 16 Apr 12 Tue 17 Apr 12 Wed 18 Apr 12 Thu 19 Apr 12 Tri 20 Apr 12 Tue 24 Apr 12 Sun 25 Apr 12 Sun 26 Apr 12 Fri 20 Apr 12 Fri 20 Apr 12 Sat 21 Apr 12 Sun 22 Apr 12 Tue 24 Apr 12 Tue 24 Apr 12 Tue 26 Apr 12 Thu 26 Apr 12 Thu 26 Apr 12 Thu 26 Apr 12 Sat 28 Apr 12 Sun 29 Apr 12                                                                                                                                                                                                                                                                                                                                                                                                                                                                                                                                                                                                                                                                                                                                                                                                                                                                                                                                                                                                                                                                                                                                                                                                                                                                                                                                                                                                                                                                                                                                                                                                                                                                              | Fri 06 Apr 12                  | 103               | 95              |                      |
| Mon 09 Apr 12 Tue 10 Apr 12 Wed 11 Apr 12 Thu 12 Apr 12 Fri 13 Apr 12 Sat 14 Apr 12 Sun 15 Apr 12 Mon 16 Apr 12 Tue 17 Apr 12 Wed 18 Apr 12 Thu 19 Apr 12 Fri 20 Apr 12 Sat 21 Apr 12 Sun 22 Apr 12 Wed 25 Apr 12 Tue 24 Apr 12 Tue 26 Apr 12 Thu 26 Apr 12 Thu 26 Apr 12 Thu 27 Apr 12 Sun 28 Apr 12 Tue 28 Apr 18 Tue 28 Apr 18 Tue 29 Apr 19                                                                                                                                                                                                                                                                                                                                                                                                                                                                                                                                                                                                                                                                                                                                                                                                                                                                                                                                                                                                                                                                                                                                                                                                                                                                                                                                                                                                                                                                                                                                                                                          | Sat 07 Apr 12                  | 101               | 101             |                      |
| Tue 10 Apr 12 Wed 11 Apr 12 Thu 12 Apr 12 Fri 13 Apr 12 Sat 14 Apr 12 Sun 15 Apr 12 Mon 16 Apr 12 Tue 17 Apr 12 Wed 18 Apr 12 Tue 19 Apr 12 Fri 20 Apr 12 Sat 21 Apr 12 Sun 22 Apr 12 Mon 23 Apr 12 Tue 24 Apr 12 Wed 25 Apr 12 Thu 26 Apr 12 Thu 26 Apr 12 Sat 28 Apr 12                                                                                                                                                                                                                                                                                                                                                                                                                                                                                                                                                                                                                                                                                                                                                                                                                                                                                                                                                                                                                                                                                                                                                                                                                                                                                                                                                                                                                                                                                                                                                                                                                                                                                            | Sun 08 Apr 12                  |                   |                 |                      |
| Wed 11 Apr 12 Thu 12 Apr 12 Fri 13 Apr 12 Sat 14 Apr 12 Sun 15 Apr 12 Mon 16 Apr 12 Tue 17 Apr 12 Wed 18 Apr 12 Thu 19 Apr 12 Fri 20 Apr 12 Sat 21 Apr 12 Sun 22 Apr 12 Mon 23 Apr 12 Tue 24 Apr 12 Wed 25 Apr 12 Thu 26 Apr 12 Thu 26 Apr 12 Sat 28 Apr 12                                                                                                                                                                                                                                                                                                                                                                                                                                                                                                                                                                                                                                                                                                                                                                                                                                                                                                                                                                                                                                                                                                                                                                                                                                                                                                                                                                                                                                                                                                                                                                                                                                                                                            | Mon 09 Apr 12                  |                   |                 |                      |
| Thu 12 Apr 12 Fri 13 Apr 12 Sat 14 Apr 12 Sun 15 Apr 12 Mon 16 Apr 12 Tue 17 Apr 12 Wed 18 Apr 12 Thu 19 Apr 12 Fri 20 Apr 12 Sat 21 Apr 12 Mon 23 Apr 12 Tue 24 Apr 12 Wed 25 Apr 12 Thu 26 Apr 12 Fri 27 Apr 12 Sat 28 Apr 12 Thu 26 Apr 12 Sat 28 Apr 12 Thu 26 Apr 12 Sat 28 Apr 12                                                                                                                                                                                                                                                                                                                                                                                                                                                                                                                                                                                                                                                                                                                                                                                                                                                                                                                                                                                                                                                                                                                                                                                                                                                                                                                                                                                                                                                                                                                                                                                                                                                                                            | Tue 10 Apr 12                  |                   |                 |                      |
| Fri 13 Apr 12 Sat 14 Apr 12 Sun 15 Apr 12 Mon 16 Apr 12 Tue 17 Apr 12 Wed 18 Apr 12 Thu 19 Apr 12 Fri 20 Apr 12 Sat 21 Apr 12 Sun 22 Apr 12 Mon 23 Apr 12 Tue 24 Apr 12 Wed 25 Apr 12 Thu 26 Apr 12 Fri 27 Apr 12 Sat 28 Apr 12 Sat 28 Apr 12 Sun 29 Apr 12 Thu 26 Apr 12 Fri 27 Apr 12 Sat 28 Apr 12 Sat 28 Apr 12 Sun 29 Apr 12                                                                                                                                                                                                                                                                                                                                                                                                                                                                                                                                                                                                                                                                                                                                                                                                                                                                                                                                                                                                                                                                                                                                                                                                                                                                                                                                                                                                                                                                                                                                                                                                                                                                                                                                                                                              | Wed 11 Apr 12                  |                   |                 |                      |
| Sat 14 Apr 12 Sun 15 Apr 12 Mon 16 Apr 12 Tue 17 Apr 12 Wed 18 Apr 12 Thu 19 Apr 12 Fri 20 Apr 12 Sat 21 Apr 12 Sun 22 Apr 12 Mon 23 Apr 12 Tue 24 Apr 12 Wed 25 Apr 12 Thu 26 Apr 12 Sat 28 Apr 12 Tue 24 Apr 12 Sun 29 Apr 12 Thu 26 Apr 12 Thu 26 Apr 12 Thu 26 Apr 12 Fri 27 Apr 12 Sat 28 Apr 12                                                                                                                                                                                                                                                                                                                                                                                                                                                                                                                                                                                                                                                                                                                                                                                                                                                                                                                                                                                                                                                                                                                                                                                                                                                                                                                                                                                                                                                                                                                                                                                                                                                                                                                                                                  | Thu 12 Apr 12                  |                   |                 |                      |
| Sun 15 Apr 12  Mon 16 Apr 12  Tue 17 Apr 12  Wed 18 Apr 12  Thu 19 Apr 12  Fri 20 Apr 12  Sat 21 Apr 12  Sun 22 Apr 12  Mon 23 Apr 12  Tue 24 Apr 12  Wed 25 Apr 12  Thu 26 Apr 12  Fri 27 Apr 12  Sat 28 Apr 12  Sat 28 Apr 12  Sat 28 Apr 12  Sat 29 Apr 12                                                                                                                                                                                                                                                                                                                                                                                                                                                                                                                                                                                                                                                                                                                                                                                                                                                                                                                                                                                                                                                                                                                                                                                                                                                                                                                                                                                                                                                                                                                                                                                                                                                                                                                                                                                                                                                                  | Fri 13 Apr 12                  |                   |                 |                      |
| Mon 16 Apr 12 Tue 17 Apr 12 Wed 18 Apr 12 Thu 19 Apr 12 Fri 20 Apr 12 Sat 21 Apr 12 Sun 22 Apr 12 Mon 23 Apr 12 Tue 24 Apr 12 Wed 25 Apr 12 Thu 26 Apr 12 Fri 27 Apr 12 Sat 28 Apr 12 Sat 28 Apr 12 Thu 26 Apr 12 Sat 28 Apr 12                                                                                                                                                                                                                                                                                                                                                                                                                                                                                                                                                                                                                                                                                                                                                                                                                                                                                                                                                                                                                                                                                                                                                                                                                                                                                                                                                                                                                                                                                                                                                                                                                                                                                                                                                                                                                                        | Sat 14 Apr 12                  |                   |                 |                      |
| Tue 17 Apr 12 Wed 18 Apr 12 Thu 19 Apr 12 Fri 20 Apr 12 Sat 21 Apr 12 Sun 22 Apr 12 Mon 23 Apr 12 Tue 24 Apr 12 Wed 25 Apr 12 Thu 26 Apr 12 Fri 27 Apr 12 Sat 28 Apr 12 Sun 29 Apr 12                                                                                                                                                                                                                                                                                                                                                                                                                                                                                                                                                                                                                                                                                                                                                                                                                                                                                                                                                                                                                                                                                                                                                                                                                                                                                                                                                                                                                                                                                                                                                                                                                                                                                                                                                                                                                                                                                  | Sun 15 Apr 12                  |                   |                 |                      |
| Wed 18 Apr 12 Thu 19 Apr 12 Fri 20 Apr 12 Sat 21 Apr 12 Sun 22 Apr 12 Mon 23 Apr 12 Tue 24 Apr 12 Wed 25 Apr 12 Thu 26 Apr 12 Fri 27 Apr 12 Sat 28 Apr 12 Sat 28 Apr 12 Sun 29 Apr 12 Sun 29 Apr 12                                                                                                                                                                                                                                                                                                                                                                                                                                                                                                                                                                                                                                                                                                                                                                                                                                                                                                                                                                                                                                                                                                                                                                                                                                                                                                                                                                                                                                                                                                                                                                                                                                                                                                                                                                                                                                                                                                                            | Mon 16 Apr 12                  |                   |                 |                      |
| Thu 19 Apr 12 Fri 20 Apr 12 Sat 21 Apr 12 Sun 22 Apr 12 Mon 23 Apr 12 Tue 24 Apr 12 Wed 25 Apr 12 Thu 26 Apr 12 Fri 27 Apr 12 Sat 28 Apr 12 Sun 29 Apr 12                                                                                                                                                                                                                                                                                                                                                                                                                                                                                                                                                                                                                                                                                                                                                                                                                                                                                                                                                                                                                                                                                                                                                                                                                                                                                                                                                                                                                                                                                                                                                                                                                                                                                                                                                                                                                                                                                                                                                                      | Tue 17 Apr 12                  |                   |                 |                      |
| Fri 20 Apr 12 Sat 21 Apr 12 Sun 22 Apr 12 Mon 23 Apr 12 Tue 24 Apr 12 Wed 25 Apr 12 Thu 26 Apr 12 Fri 27 Apr 12 Sat 28 Apr 12 Sun 29 Apr 12                                                                                                                                                                                                                                                                                                                                                                                                                                                                                                                                                                                                                                                                                                                                                                                                                                                                                                                                                                                                                                                                                                                                                                                                                                                                                                                                                                                                                                                                                                                                                                                                                                                                                                                                                                                                                                                                                                                                                                                    | Wed 18 Apr 12                  |                   |                 |                      |
| Fri 20 Apr 12 Sat 21 Apr 12 Sun 22 Apr 12 Mon 23 Apr 12 Tue 24 Apr 12 Wed 25 Apr 12 Thu 26 Apr 12 Fri 27 Apr 12 Sat 28 Apr 12 Sun 29 Apr 12                                                                                                                                                                                                                                                                                                                                                                                                                                                                                                                                                                                                                                                                                                                                                                                                                                                                                                                                                                                                                                                                                                                                                                                                                                                                                                                                                                                                                                                                                                                                                                                                                                                                                                                                                                                                                                                                                                                                                                                    | Thu 19 Apr 12                  |                   |                 |                      |
| Sat 21 Apr 12 Sun 22 Apr 12 Mon 23 Apr 12 Tue 24 Apr 12 Wed 25 Apr 12 Thu 26 Apr 12 Fri 27 Apr 12 Sat 28 Apr 12 Sun 29 Apr 12                                                                                                                                                                                                                                                                                                                                                                                                                                                                                                                                                                                                                                                                                                                                                                                                                                                                                                                                                                                                                                                                                                                                                                                                                                                                                                                                                                                                                                                                                                                                                                                                                                                                                                                                                                                                                                                                                                                                                                                                  |                                |                   |                 |                      |
| Sun 22 Apr 12 Mon 23 Apr 12 Tue 24 Apr 12 Wed 25 Apr 12 Thu 26 Apr 12 Fri 27 Apr 12 Sat 28 Apr 12 Sun 29 Apr 12                                                                                                                                                                                                                                                                                                                                                                                                                                                                                                                                                                                                                                                                                                                                                                                                                                                                                                                                                                                                                                                                                                                                                                                                                                                                                                                                                                                                                                                                                                                                                                                                                                                                                                                                                                                                                                                                                                                                                                                                                |                                |                   |                 |                      |
| Mon 23 Apr 12 Tue 24 Apr 12 Wed 25 Apr 12 Thu 26 Apr 12 Fri 27 Apr 12 Sat 28 Apr 12 Sun 29 Apr 12                                                                                                                                                                                                                                                                                                                                                                                                                                                                                                                                                                                                                                                                                                                                                                                                                                                                                                                                                                                                                                                                                                                                                                                                                                                                                                                                                                                                                                                                                                                                                                                                                                                                                                                                                                                                                                                                                                                                                                                                                              |                                |                   |                 |                      |
| Tue 24 Apr 12 Wed 25 Apr 12 Thu 26 Apr 12 Fri 27 Apr 12 Sat 28 Apr 12 Sun 29 Apr 12                                                                                                                                                                                                                                                                                                                                                                                                                                                                                                                                                                                                                                                                                                                                                                                                                                                                                                                                                                                                                                                                                                                                                                                                                                                                                                                                                                                                                                                                                                                                                                                                                                                                                                                                                                                                                                                                                                                                                                                                                                            |                                |                   |                 |                      |
| Wed 25 Apr 12 Thu 26 Apr 12 Fri 27 Apr 12 Sat 28 Apr 12 Sun 29 Apr 12                                                                                                                                                                                                                                                                                                                                                                                                                                                                                                                                                                                                                                                                                                                                                                                                                                                                                                                                                                                                                                                                                                                                                                                                                                                                                                                                                                                                                                                                                                                                                                                                                                                                                                                                                                                                                                                                                                                                                                                                                                                          |                                |                   |                 |                      |
| Thu 26 Apr 12 Fri 27 Apr 12 Sat 28 Apr 12 Sun 29 Apr 12                                                                                                                                                                                                                                                                                                                                                                                                                                                                                                                                                                                                                                                                                                                                                                                                                                                                                                                                                                                                                                                                                                                                                                                                                                                                                                                                                                                                                                                                                                                                                                                                                                                                                                                                                                                                                                                                                                                                                                                                                                                                        |                                |                   |                 |                      |
| Fri 27 Apr 12<br>Sat 28 Apr 12<br>Sun 29 Apr 12                                                                                                                                                                                                                                                                                                                                                                                                                                                                                                                                                                                                                                                                                                                                                                                                                                                                                                                                                                                                                                                                                                                                                                                                                                                                                                                                                                                                                                                                                                                                                                                                                                                                                                                                                                                                                                                                                                                                                                                                                                                                                |                                |                   |                 |                      |
| Sat 28 Apr 12<br>Sun 29 Apr 12                                                                                                                                                                                                                                                                                                                                                                                                                                                                                                                                                                                                                                                                                                                                                                                                                                                                                                                                                                                                                                                                                                                                                                                                                                                                                                                                                                                                                                                                                                                                                                                                                                                                                                                                                                                                                                                                                                                                                                                                                                                                                                 | •                              |                   |                 |                      |
| Sun 29 Apr 12                                                                                                                                                                                                                                                                                                                                                                                                                                                                                                                                                                                                                                                                                                                                                                                                                                                                                                                                                                                                                                                                                                                                                                                                                                                                                                                                                                                                                                                                                                                                                                                                                                                                                                                                                                                                                                                                                                                                                                                                                                                                                                                  |                                |                   |                 |                      |
|                                                                                                                                                                                                                                                                                                                                                                                                                                                                                                                                                                                                                                                                                                                                                                                                                                                                                                                                                                                                                                                                                                                                                                                                                                                                                                                                                                                                                                                                                                                                                                                                                                                                                                                                                                                                                                                                                                                                                                                                                                                                                                                                | •                              |                   |                 |                      |
|                                                                                                                                                                                                                                                                                                                                                                                                                                                                                                                                                                                                                                                                                                                                                                                                                                                                                                                                                                                                                                                                                                                                                                                                                                                                                                                                                                                                                                                                                                                                                                                                                                                                                                                                                                                                                                                                                                                                                                                                                                                                                                                                | Mon 30 Apr 12                  |                   |                 |                      |
| Tue 01 May 12                                                                                                                                                                                                                                                                                                                                                                                                                                                                                                                                                                                                                                                                                                                                                                                                                                                                                                                                                                                                                                                                                                                                                                                                                                                                                                                                                                                                                                                                                                                                                                                                                                                                                                                                                                                                                                                                                                                                                                                                                                                                                                                  |                                |                   |                 |                      |
| TOTAL THIS MONTH 597 555                                                                                                                                                                                                                                                                                                                                                                                                                                                                                                                                                                                                                                                                                                                                                                                                                                                                                                                                                                                                                                                                                                                                                                                                                                                                                                                                                                                                                                                                                                                                                                                                                                                                                                                                                                                                                                                                                                                                                                                                                                                                                                       | •                              | 507               | EEE             |                      |

<sup>\*</sup> Pre-registration by ARRA is not necessarily done on the day of Arrival

\*\* Represent days when ARRA was not receiving Asylum seekers.

The number of those received during these days is include in the figure of next receiving day.