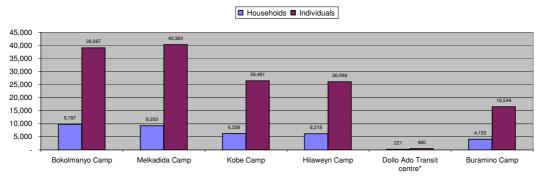

## **Dollo Ado Population Statistical Report**

As of 07 Apri 2012

Figure 1.1 - Total Refugee Population in Dollo Ado

| Fable 1.1 - Total Refugee Population in Dollo Ado |            |                   |            |                   |            |             |  |  |
|---------------------------------------------------|------------|-------------------|------------|-------------------|------------|-------------|--|--|
|                                                   | As of 31   | As of 31 Dec 2010 |            | As of 31 Dec 2011 |            | t Total     |  |  |
| Site/Camp                                         | Households | Individuals       | Households | Individuals       | Households | Individuals |  |  |
| Bokolmanyo Camp                                   | 3,988      | 14,988            | 9,624      | 38,501            | 9,797      | 39,087      |  |  |
| Melkadida Camp                                    | 6,452      | 25,491            | 10,024     | 40,696            | 9,250      | 40,360      |  |  |
| Kobe Camp                                         | n/a        | n/a               | 5,946      | 26,033            | 6,239      | 26,481      |  |  |
| Hilaweyn Camp                                     | n/a        | n/a               | 6,119      | 25,747            | 6,218      | 26,098      |  |  |
| Buramino Camp                                     | n/a        | n/a               | 911        | 4,045             | 4,103      | 16,549      |  |  |
| Camp Sub-Total                                    | 10,440     | 40,479            | 32,624     | 135,022           | 35,607     | 148,575     |  |  |
| Dollo Ado Transit centre*                         | n/a        | n/a               | 1,902      | 7,284             | 221        | 460         |  |  |
| Temporary Locations Sub-Total                     | n/a        | n/a               | n/a        | n/a               | 221        | 460         |  |  |
| GRAND TOTAL ALL LOCATIONS                         | 10,440     | 40,479            | 34,526     | 142,306           | 35,828     | 149,035     |  |  |