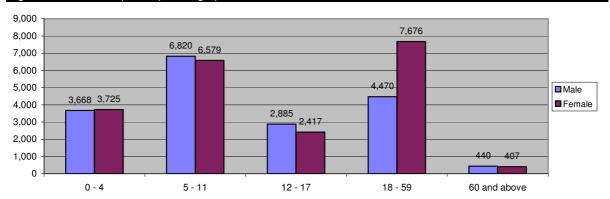

## **Dollo Ado Population Statistical Report**

As of 07 Apri 2012

Figure 1.1 - Total Refugee Population in Dollo Ado

| Fable 1.1 - Total Refugee Population in Dollo Ado |            |                   |            |                   |            |             |  |  |
|---------------------------------------------------|------------|-------------------|------------|-------------------|------------|-------------|--|--|
|                                                   | As of 31   | As of 31 Dec 2010 |            | As of 31 Dec 2011 |            | t Total     |  |  |
| Site/Camp                                         | Households | Individuals       | Households | Individuals       | Households | Individuals |  |  |
| Bokolmanyo Camp                                   | 3,988      | 14,988            | 9,624      | 38,501            | 9,797      | 39,087      |  |  |
| Melkadida Camp                                    | 6,452      | 25,491            | 10,024     | 40,696            | 9,250      | 40,360      |  |  |
| Kobe Camp                                         | n/a        | n/a               | 5,946      | 26,033            | 6,239      | 26,481      |  |  |
| Hilaweyn Camp                                     | n/a        | n/a               | 6,119      | 25,747            | 6,218      | 26,098      |  |  |
| Buramino Camp                                     | n/a        | n/a               | 911        | 4,045             | 4,103      | 16,549      |  |  |
| Camp Sub-Total                                    | 10,440     | 40,479            | 32,624     | 135,022           | 35,607     | 148,575     |  |  |
| Dollo Ado Transit centre*                         | n/a        | n/a               | 1,902      | 7,284             | 221        | 460         |  |  |
| Temporary Locations Sub-Total                     | n/a        | n/a               | n/a        | n/a               | 221        | 460         |  |  |
| GRAND TOTAL ALL LOCATIONS                         | 10,440     | 40,479            | 34,526     | 142,306           | 35,828     | 149,035     |  |  |