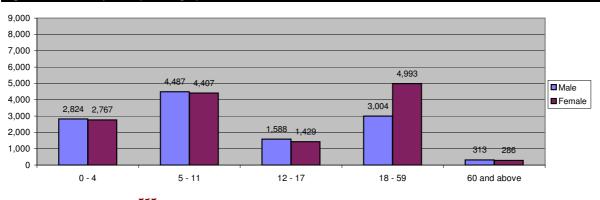

## **Dollo Ado Population Statistical Report**

As of 07 Apri 2012

Figure 1.1 - Total Refugee Population in Dollo Ado

| Fable 1.1 - Total Refugee Population in Dollo Ado |            |                   |            |                   |            |             |  |  |
|---------------------------------------------------|------------|-------------------|------------|-------------------|------------|-------------|--|--|
|                                                   | As of 31   | As of 31 Dec 2010 |            | As of 31 Dec 2011 |            | t Total     |  |  |
| Site/Camp                                         | Households | Individuals       | Households | Individuals       | Households | Individuals |  |  |
| Bokolmanyo Camp                                   | 3,988      | 14,988            | 9,624      | 38,501            | 9,797      | 39,087      |  |  |
| Melkadida Camp                                    | 6,452      | 25,491            | 10,024     | 40,696            | 9,250      | 40,360      |  |  |
| Kobe Camp                                         | n/a        | n/a               | 5,946      | 26,033            | 6,239      | 26,481      |  |  |
| Hilaweyn Camp                                     | n/a        | n/a               | 6,119      | 25,747            | 6,218      | 26,098      |  |  |
| Buramino Camp                                     | n/a        | n/a               | 911        | 4,045             | 4,103      | 16,549      |  |  |
| Camp Sub-Total                                    | 10,440     | 40,479            | 32,624     | 135,022           | 35,607     | 148,575     |  |  |
| Dollo Ado Transit centre*                         | n/a        | n/a               | 1,902      | 7,284             | 221        | 460         |  |  |
| Temporary Locations Sub-Total                     | n/a        | n/a               | n/a        | n/a               | 221        | 460         |  |  |
| GRAND TOTAL ALL LOCATIONS                         | 10,440     | 40,479            | 34,526     | 142,306           | 35,828     | 149,035     |  |  |