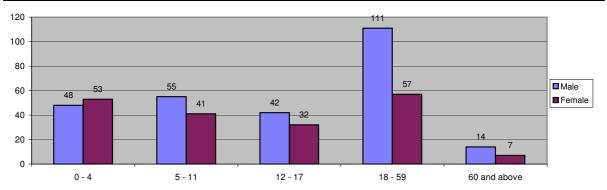

## **Dollo Ado Population Statistical Report**

As of 07 Apri 2012

Figure 1.1 - Total Refugee Population in Dollo Ado

| Fable 1.1 - Total Refugee Population in Dollo Ado |            |                   |            |                   |            |             |  |  |
|---------------------------------------------------|------------|-------------------|------------|-------------------|------------|-------------|--|--|
|                                                   | As of 31   | As of 31 Dec 2010 |            | As of 31 Dec 2011 |            | t Total     |  |  |
| Site/Camp                                         | Households | Individuals       | Households | Individuals       | Households | Individuals |  |  |
| Bokolmanyo Camp                                   | 3,988      | 14,988            | 9,624      | 38,501            | 9,797      | 39,087      |  |  |
| Melkadida Camp                                    | 6,452      | 25,491            | 10,024     | 40,696            | 9,250      | 40,360      |  |  |
| Kobe Camp                                         | n/a        | n/a               | 5,946      | 26,033            | 6,239      | 26,481      |  |  |
| Hilaweyn Camp                                     | n/a        | n/a               | 6,119      | 25,747            | 6,218      | 26,098      |  |  |
| Buramino Camp                                     | n/a        | n/a               | 911        | 4,045             | 4,103      | 16,549      |  |  |
| Camp Sub-Total                                    | 10,440     | 40,479            | 32,624     | 135,022           | 35,607     | 148,575     |  |  |
| Dollo Ado Transit centre*                         | n/a        | n/a               | 1,902      | 7,284             | 221        | 460         |  |  |
| Temporary Locations Sub-Total                     | n/a        | n/a               | n/a        | n/a               | 221        | 460         |  |  |
| GRAND TOTAL ALL LOCATIONS                         | 10,440     | 40,479            | 34,526     | 142,306           | 35,828     | 149,035     |  |  |