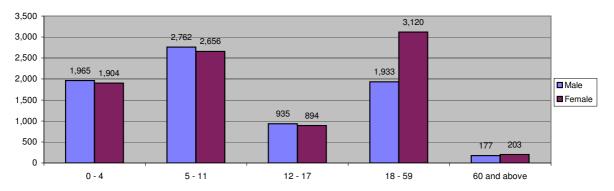

## **Dollo Ado Population Statistical Report**

As of 07 Apri 2012

Figure 1.1 - Total Refugee Population in Dollo Ado

| Fable 1.1 - Total Refugee Population in Dollo Ado |            |                   |            |                   |            |             |  |  |
|---------------------------------------------------|------------|-------------------|------------|-------------------|------------|-------------|--|--|
|                                                   | As of 31   | As of 31 Dec 2010 |            | As of 31 Dec 2011 |            | t Total     |  |  |
| Site/Camp                                         | Households | Individuals       | Households | Individuals       | Households | Individuals |  |  |
| Bokolmanyo Camp                                   | 3,988      | 14,988            | 9,624      | 38,501            | 9,797      | 39,087      |  |  |
| Melkadida Camp                                    | 6,452      | 25,491            | 10,024     | 40,696            | 9,250      | 40,360      |  |  |
| Kobe Camp                                         | n/a        | n/a               | 5,946      | 26,033            | 6,239      | 26,481      |  |  |
| Hilaweyn Camp                                     | n/a        | n/a               | 6,119      | 25,747            | 6,218      | 26,098      |  |  |
| Buramino Camp                                     | n/a        | n/a               | 911        | 4,045             | 4,103      | 16,549      |  |  |
| Camp Sub-Total                                    | 10,440     | 40,479            | 32,624     | 135,022           | 35,607     | 148,575     |  |  |
| Dollo Ado Transit centre*                         | n/a        | n/a               | 1,902      | 7,284             | 221        | 460         |  |  |
| Temporary Locations Sub-Total                     | n/a        | n/a               | n/a        | n/a               | 221        | 460         |  |  |
| GRAND TOTAL ALL LOCATIONS                         | 10,440     | 40,479            | 34,526     | 142,306           | 35,828     | 149,035     |  |  |