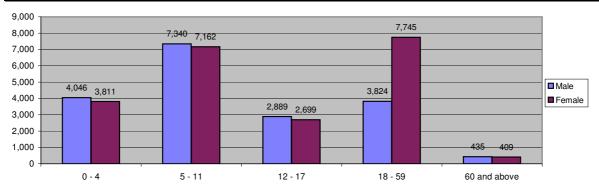

## **Dollo Ado Population Statistical Report**

As of 07 Apri 2012

Figure 1.1 - Total Refugee Population in Dollo Ado

| Fable 1.1 - Total Refugee Population in Dollo Ado |            |                   |            |                   |            |             |  |  |
|---------------------------------------------------|------------|-------------------|------------|-------------------|------------|-------------|--|--|
|                                                   | As of 31   | As of 31 Dec 2010 |            | As of 31 Dec 2011 |            | t Total     |  |  |
| Site/Camp                                         | Households | Individuals       | Households | Individuals       | Households | Individuals |  |  |
| Bokolmanyo Camp                                   | 3,988      | 14,988            | 9,624      | 38,501            | 9,797      | 39,087      |  |  |
| Melkadida Camp                                    | 6,452      | 25,491            | 10,024     | 40,696            | 9,250      | 40,360      |  |  |
| Kobe Camp                                         | n/a        | n/a               | 5,946      | 26,033            | 6,239      | 26,481      |  |  |
| Hilaweyn Camp                                     | n/a        | n/a               | 6,119      | 25,747            | 6,218      | 26,098      |  |  |
| Buramino Camp                                     | n/a        | n/a               | 911        | 4,045             | 4,103      | 16,549      |  |  |
| Camp Sub-Total                                    | 10,440     | 40,479            | 32,624     | 135,022           | 35,607     | 148,575     |  |  |
| Dollo Ado Transit centre*                         | n/a        | n/a               | 1,902      | 7,284             | 221        | 460         |  |  |
| Temporary Locations Sub-Total                     | n/a        | n/a               | n/a        | n/a               | 221        | 460         |  |  |
| GRAND TOTAL ALL LOCATIONS                         | 10,440     | 40,479            | 34,526     | 142,306           | 35,828     | 149,035     |  |  |