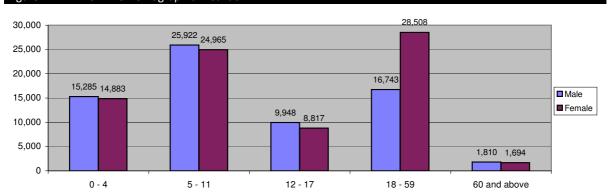

al   | ( %)   |  |
| 0 - 4                                        | 15,285 | 10.3% | 14,883 | 10.0% | 30,168  | 20.3%  |  |
| 5 - 11                                       | 25,922 | 17.4% | 24,965 | 16.8% | 50,887  | 34.3%  |  |
| 12 - 17                                      | 9,948  | 6.7%  | 8,817  | 5.9%  | 18,765  | 12.6%  |  |
| 18 - 59                                      | 16,743 | 11.3% | 28,508 | 19.2% | 45,251  | 30.5%  |  |
| 60 and above                                 | 1,810  | 1.2%  | 1,694  | 1.1%  | 3,504   | 2.4%   |  |
| Total ALL CAMPS                              | 69,708 | 46.9% | 78,867 | 53.1% | 148,575 | 100.0% |  |

<sup>\*</sup> These total figures apply only to camps, not to the Transit Centre or Reception Centre

Figure 2.1 - ALL CAMPS Demographic Breakdown\*



| Table 2.2 - Melkadida Camp Demographic Breakdown |        |       |        |       |        |        |  |
|--------------------------------------------------|--------|-------|--------|-------|--------|--------|--|
|                                                  |        | S     | ex     |       |        | Total  |  |
| Age Group                                        | Male   | ( %)  | Female | Total | ( %)   |        |  |
| 0 - 4                                            | 4,046  | 10.0% | 3,811  | 9.4%  | 7,857  | 19.5%  |  |
| 5 - 11                                           | 7,340  | 18.2% | 7,162  | 17.7% | 14,502 | 35.9%  |  |
| 12 - 17                                          | 2,889  | 7.2%  | 2,699  | 6.7%  | 5,588  | 13.8%  |  |
| 18 - 59