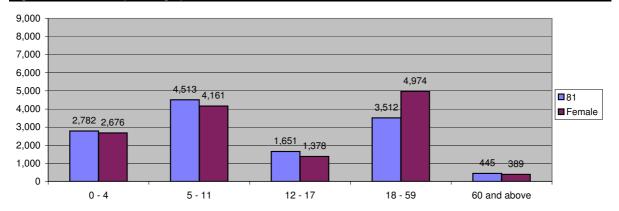

## **Dollo Ado Population Statistical Report**

As of 07 Apri 2012

Figure 1.1 - Total Refugee Population in Dollo Ado

| Fable 1.1 - Total Refugee Population in Dollo Ado |            |                   |            |                   |            |             |  |  |
|---------------------------------------------------|------------|-------------------|------------|-------------------|------------|-------------|--|--|
|                                                   | As of 31   | As of 31 Dec 2010 |            | As of 31 Dec 2011 |            | t Total     |  |  |
| Site/Camp                                         | Households | Individuals       | Households | Individuals       | Households | Individuals |  |  |
| Bokolmanyo Camp                                   | 3,988      | 14,988            | 9,624      | 38,501            | 9,797      | 39,087      |  |  |
| Melkadida Camp                                    | 6,452      | 25,491            | 10,024     | 40,696            | 9,250      | 40,360      |  |  |
| Kobe Camp                                         | n/a        | n/a               | 5,946      | 26,033            | 6,239      | 26,481      |  |  |
| Hilaweyn Camp                                     | n/a        | n/a               | 6,119      | 25,747            | 6,218      | 26,098      |  |  |
| Buramino Camp                                     | n/a        | n/a               | 911        | 4,045             | 4,103      | 16,549      |  |  |
| Camp Sub-Total                                    | 10,440     | 40,479            | 32,624     | 135,022           | 35,607     | 148,575     |  |  |
| Dollo Ado Transit centre*                         | n/a        | n/a               | 1,902      | 7,284             | 221        | 460         |  |  |
| Temporary Locations Sub-Total                     | n/a        | n/a               | n/a        | n/a               | 221        | 460         |  |  |
| GRAND TOTAL ALL LOCATIONS                         | 10,440     | 40,479            | 34,526     | 142,306           | 35,828     | 149,035     |  |  |