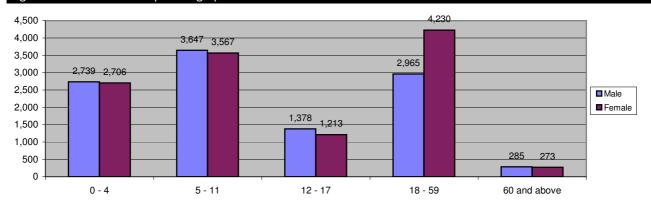

Figure 2.5 - Hilaweyn Camp Demographic Breakdown

Table 2.6 - Buramino Camp Demographic Breakdown 445 Total Male (%) Female (%) Total (%) Age Group 0 - 4 2,739 11.9% 2,706 11.8% 5,445 23.7% 3,647 15.9% 3,567 5 - 11 15.5% 7,214 31.4% 12 - 17 1,378 1,213 5.3% 2,591 11.3% 6.0% 12.9% 18.4% 2,965 4,230 7,195 31.3% 18 - 59 1.2% 1.2% 558 2.4% 285 273 60 and above 100.0% 11,014 47.9% 11,989 52.1% 23,003 **Total Buramino** 

Figure 2.6 - Buramino Camp Demographic Breakdown

| Table 2.7 - Dollo Ado Transit Centre Demographic Breakdown |      |       |        |       |       |        |  |
|------------------------------------------------------------|------|-------|--------|-------|-------|--------|--|
|                                                            |      | S     | Sex    |       |       | Total  |  |
| Age Group                                                  | Male | ( %)  | Female | ( %)  | Total | ( %)   |  |
| 0 - 4                                                      | 118  | 11.3% | 140    | 13.5% | 258   | 24.8%  |  |
| 5 - 11                                                     | 122  | 11.7% | 145    | 13.9% | 267   | 25.7%  |  |
| 12 - 17                                                    | 83   | 8.0%  | 38     | 3.7%  | 121   | 11.6%  |  |
| 18 - 59                                                    | 174  | 16.7% | 186    | 17.9% | 360   | 34.6%  |  |
| 60 and above                                               | 23   | 2.2%  | 11     | 1.1%  | 34    | 3.3%   |  |
| Total Transit Centre                                       | 520  | 50.0% | 520    | 50.0% | 1,040 | 100.0% |  |
|                                                            |      |       |        |       |       |        |  |