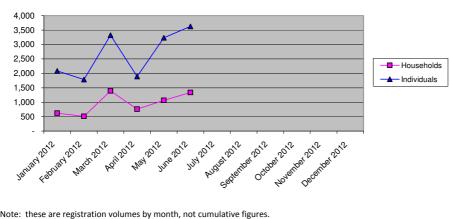

## Figure 1.3 - Pre-Registration Trends in 2012 (Reception Centre/ ARRA)

Note: these are registration volumes by month, not cumulative figures.

Table 1.3 - Pre-Registration Trends in 2012 (Reception Centre/ ARRA)

| Table 1.3 - Pre-Registration Trends in 2012 (Reception Centr |            |             |  |  |  |  |  |  |
|--------------------------------------------------------------|------------|-------------|--|--|--|--|--|--|
| Month                                                        | Households | Individuals |  |  |  |  |  |  |
| January 2012                                                 | 621        | 2,084       |  |  |  |  |  |  |
| February 2012                                                | 512        | 1,789       |  |  |  |  |  |  |
| March 2012                                                   | 1,395      | 3,324       |  |  |  |  |  |  |
| April 2012                                                   | 762        | 1,892       |  |  |  |  |  |  |
| May 2012                                                     | 1,065      | 3,232       |  |  |  |  |  |  |
| June 2012                                                    | 1,338      | 3,631       |  |  |  |  |  |  |
| July 2012                                                    |            |             |  |  |  |  |  |  |
| August 2012                                                  |            |             |  |  |  |  |  |  |
| September 2012                                               |            |             |  |  |  |  |  |  |
| October 2012                                                 |            |             |  |  |  |  |  |  |
| November 2012                                                |            |             |  |  |  |  |  |  |
| December 2012                                                |            |             |  |  |  |  |  |  |
| Total                                                        | 5,693      | 15,952      |  |  |  |  |  |  |