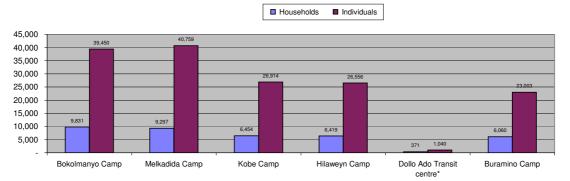

## **Dollo Ado Population Statistical Report**

As of 22 June 2012

Figure 1.1 - Total Refugee Population in Dollo Ado

Table 1.1 - Total Refugee Population in Dollo Ado As of 31 Dec 2010 As of 31 Dec 2011 Households Individuals Site/Camp Households Individuals Households Individuals Bokolmanyo Camp 14,988 9,624 3,988 38,501 9,831 39,450 Melkadida Camp 6,452 25,491 10,024 40,696 9,297 40,759 n/a n/a 5,946 26,033 6,454 26,914 Kobe Camp Hilaweyn Camp n/a n/a 6,119 25,747 6,419 26,556 911 23,003 Buramino Camp n/a n/a 4,045 6,060 Camp Sub-Total 10,440 40,479 32,624 135,022 38,061 156,682 Dollo Ado Transit centre\* n/a n/a 1,902 7,284 371 1,040 **Temporary Locations Sub-Total** n/a n/a n/a n/a 371 1,040 157,722 **GRAND TOTAL ALL LOCATIONS** 10,440 40,479 34,526 142,306 38,432