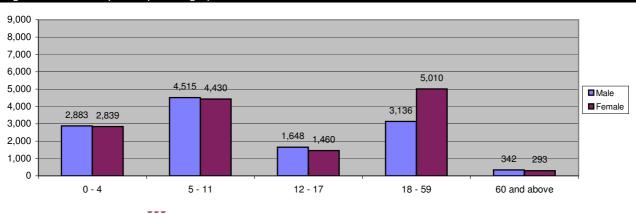

Figure 2.4 - Kobe Camp Demographic Breakdown

| Table 2.5 - Hilaweyn Camp Demographic Breakdown |        |       |        |       |        |        |  |
|-------------------------------------------------|--------|-------|--------|-------|--------|--------|--|
|                                                 |        | S     | ex     |       |        | Total  |  |
| Age Group                                       | Male   | ( %)  | Female | ( %)  | Total  | ( %)   |  |
| 0 - 4                                           | 2,883  | 10.9% | 2,839  | 10.7% | 5,722  | 21.5%  |  |
| 5 - 11                                          | 4,515  | 17.0% | 4,430  | 16.7% | 8,945  | 33.7%  |  |
| 12 - 17                                         | 1,648  | 6.2%  | 1,460  | 5.5%  | 3,108  | 11.7%  |  |
| 18 - 59                                         | 3,136  | 11.8% | 5,010  | 18.9% | 8,146  | 30.7%  |  |
| 60 and above                                    | 342    | 1.3%  | 293    | 1.1%  | 635    | 2.4%   |  |
| Total Hilaweyn                                  | 12,524 | 47.2% | 14,032 | 52.8% | 26,556 | 100.0% |  |

Figure 2.5 - Hilaweyn Camp Demographic Breakdown

Table 2.6 - Buramino Camp Demographic Breakdown 445 Total Male (%) Female (%) Total (%) Age Group 0 - 4 2,739 11.9% 2,706 11.8% 5,445 23.7% 3,647 15.9% 3,567 5 - 11 15.5% 7,214 31.4% 12 - 17 1,378 1,213 5.3% 2,591 11.3% 6.0% 12.9% 18.4% 2,965 4,230 7,195 31.3% 18 - 59 1.2% 1.2% 558 2.4% 285 273 60 and above 100.0% 11,014 47.9% 11,989 52.1% 23,003 **Total Buramino** 