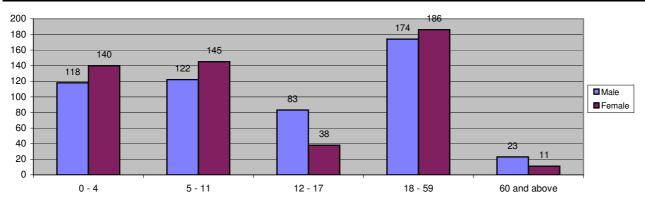

Figure 2.6 - Buramino Camp Demographic Breakdown

| Table 2.7 - Dollo Ado Transit Centre Demographic Breakdown |      |       |        |       |       |        |  |
|------------------------------------------------------------|------|-------|--------|-------|-------|--------|--|
|                                                            |      | S     | Sex    |       |       | Total  |  |
| Age Group                                                  | Male | ( %)  | Female | ( %)  | Total | ( %)   |  |
| 0 - 4                                                      | 118  | 11.3% | 140    | 13.5% | 258   | 24.8%  |  |
| 5 - 11                                                     | 122  | 11.7% | 145    | 13.9% | 267   | 25.7%  |  |
| 12 - 17                                                    | 83   | 8.0%  | 38     | 3.7%  | 121   | 11.6%  |  |
| 18 - 59                                                    | 174  | 16.7% | 186    | 17.9% | 360   | 34.6%  |  |
| 60 and above                                               | 23   | 2.2%  | 11     | 1.1%  | 34    | 3.3%   |  |
| Total Transit Centre                                       | 520  | 50.0% | 520    | 50.0% | 1,040 | 100.0% |  |
|                                                            |      |       |        |       |       |        |  |

Figure 2.7 - Dollo Ado Transit Centre Demographic Breakdown