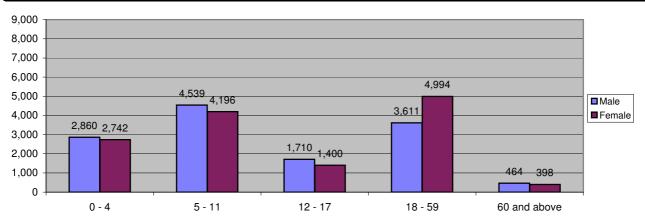

Figure 2.3 - Bokolmanyo Camp Demographic Breakdown

| Table 2.4 - Kobe Camp Demographic Breakdown |        |       |        |       |        |        |  |
|---------------------------------------------|--------|-------|--------|-------|--------|--------|--|
|                                             |        | S     | ex     |       |        | Total  |  |
| Age Group                                   | Male   | (%)   | Female | ( %)  | Total  | ( %)   |  |
| 0 - 4                                       | 2,860  | 10.6% | 2,742  | 10.2% | 5,602  | 20.8%  |  |
| 5 - 11                                      | 4,539  | 16.9% | 4,196  | 15.6% | 8,735  | 32.5%  |  |
| 12 - 17                                     | 1,710  | 6.4%  | 1,400  | 5.2%  | 3,110  | 11.6%  |  |
| 18 - 59                                     | 3,611  | 13.4% | 4,994  | 18.6% | 8,605  | 32.0%  |  |
| 60 and above                                | 464    | 1.7%  | 398    | 1.5%  | 862    | 3.2%   |  |
| Total Kobe                                  | 13,184 | 49.0% | 13,730 | 51.0% | 26,914 | 100.0% |  |

Figure 2.4 - Kobe Camp Demographic Breakdown

| Table 2.5 - Hilaweyn Camp Demographic Breakdown |        |       |        |       |        |        |  |
|-------------------------------------------------|--------|-------|--------|-------|--------|--------|--|
|                                                 |        | S     | ex     |       |        | Total  |  |
| Age Group                                       | Male   | ( %)  | Female | ( %)  | Total  | ( %)   |  |
| 0 - 4                                           | 2,883  | 10.9% | 2,839  | 10.7% | 5,722  | 21.5%  |  |
| 5 - 11                                          | 4,515  | 17.0% | 4,430  | 16.7% | 8,945  | 33.7%  |  |
| 12 - 17                                         | 1,648  | 6.2%  | 1,460  | 5.5%  | 3,108  | 11.7%  |  |
| 18 - 59                                         | 3,136  | 11.8% | 5,010  | 18.9% | 8,146  | 30.7%  |  |
| 60 and above                                    | 342    | 1.3%  | 293    | 1.1%  | 635    | 2.4%   |  |
| Total Hilaweyn                                  | 12,524 | 47.2% | 14,032 | 52.8% | 26,556 | 100.0% |  |