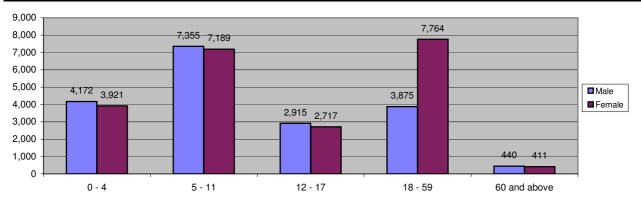

<sup>\*</sup> These total figures apply only to camps, not to the Transit Centre or Reception Centre

| Table 2.2 - Melkadida Camp Demographic Breakdown |        |       |        |       |        |        |  |
|--------------------------------------------------|--------|-------|--------|-------|--------|--------|--|
|                                                  |        | S     | ex     |       |        | Total  |  |
| Age Group                                        | Male   | ( %)  | Female | ( %)  | Total  | ( %)   |  |
| 0 - 4                                            | 4,172  | 10.2% | 3,921  | 9.6%  | 8,093  | 19.9%  |  |
| 5 - 11                                           | 7,355  | 18.0% | 7,189  | 17.6% | 14,544 | 35.7%  |  |
| 12 - 17                                          | 2,915  | 7.2%  | 2,717  | 6.7%  | 5,632  | 13.8%  |  |
| 18 - 59                                          | 3,875  | 9.5%  | 7,764  | 19.0% | 11,639 | 28.6%  |  |
| 60 and above                                     | 440    | 1.1%  | 411    | 1.0%  | 851    | 2.1%   |  |
| Total Melkadida                                  | 18,757 | 46.0% | 22,002 | 54.0% | 40,759 | 100.0% |  |

Figure 2.2 - Melkadida Camp Demographic Breakdown

| Table 2.3 - Bokolmanyo Camp Demographic Breakdown |        |       |        |       |        |        |  |
|---------------------------------------------------|--------|-------|--------|-------|--------|--------|--|
|                                                   |        | S     | ex     |       |        | Total  |  |
| Age Group                                         | Male   | ( %)  | Female | ( %)  | Total  | ( %)   |  |
| 0 - 4                                             | 3,809  | 9.7%  | 3,865  | 9.8%  | 7,674  | 19.5%  |  |
| 5 - 11                                            | 6,828  | 17.3% | 6,588  | 16.7% | 13,416 | 34.0%  |  |
| 12 - 17                                           | 2,913  | 7.4%  | 2,421  | 6.1%  | 5,334  | 13.5%  |  |
| 18 - 59                                           | 4,496  | 11.4% | 7,679  | 19.5% | 12,175 | 30.9%  |  |
| 60 and above                                      | 442    | 1.1%  | 409    | 1.0%  | 851    | 2.2%   |  |
| Total Bokolmanyo                                  | 18,488 | 46.9% | 20,962 | 53.1% | 39,450 | 100.0% |  |