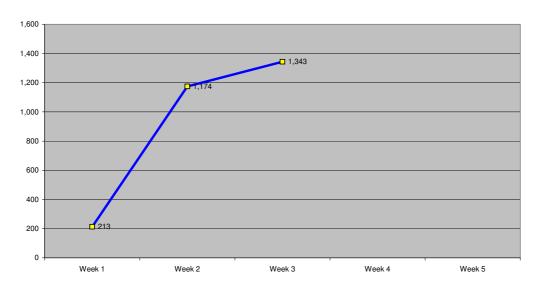

Figure 1.2 - New Arrivals at Reception Centre During Current Month (Weekly)

<sup>\*</sup> Individuals currently in the Transit Centre. All new arrivals are registered at the Transit Centre and are subsequently relocated to the camps

| Table 1.2 - Daily New Arrivals | and Pre-registra | ation by ARRA  | at the Reception Centre |
|--------------------------------|------------------|----------------|-------------------------|
|                                | Name Against a   | Pre-registered |                         |
| Date                           | Individuals      | _              |                         |
| Fri 01 Jun 12                  | 81               | 77             |                         |
| Sat 02 Jun 12                  | 132              | 125            |                         |
| Sun 03 Jun 12                  | 132              | 123            | **                      |
| Mon 04 Jun 12                  | 485              | 467            |                         |
| Tue 05 Jun 12                  | 188              | 180            |                         |
| Wed 06 Jun 12                  | 167              | 162            |                         |
| Thu 07 Jun 12                  | 114              | 108            |                         |
| Fri 08 Jun 12                  | 93               | 93             |                         |
| Sat 09 Jun 12                  | 127              | 127            |                         |
| Sun 10 Jun 12                  |                  |                | **                      |
| Mon 11 Jun 12                  | 397              | 383            |                         |
| Tue 12 Jun 12                  | 326              | 311            |                         |
| Wed 13 Jun 12                  | 98               | 98             |                         |
| Thu 14 Jun 12                  | 245              | 236            |                         |
| Fri 15 Jun 12                  | 113              | 108            |                         |
| Sat 16 Jun 12                  | 164              | 164            |                         |
| Sun 17 Jun 12                  |                  |                | **                      |
| Mon 18 Jun 12                  | 363              | 363            |                         |
| Tue 19 Jun 12                  | 151              | 151            |                         |
| Wed 20 Jun 12                  | 120              | 120            |                         |
| Thu 21 Jun 12                  | 122              | 122            |                         |
| Fri 22 Jun 12                  | 249              | 236            |                         |
| Sat 23 Jun 12                  |                  |                |                         |
| Sun 24 Jun 12                  |                  |                | **                      |
| Mon 25 Jun 12                  |                  |                |                         |
| Tue 26 Jun 12                  |                  |                |                         |
| Wed 27 Jun 12                  |                  |                |                         |
| Thu 28 Jun 12                  |                  |                |                         |
| Fri 29 Jun 12                  |                  |                |                         |
| Sat 30 Jun 12                  |                  |                |                         |
|                                |                  |                |                         |
| TOTAL THIS MONTH               | 3,735            | 3,631          |                         |