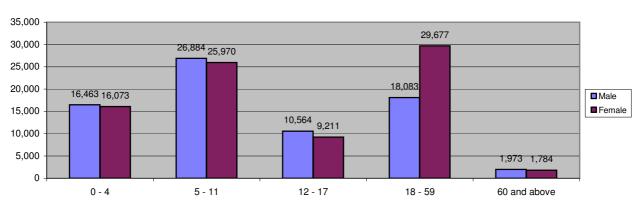

## Camp Population by Age and Sex breakdown

As of 22 June 2012

| Table 2.1 - ALL CAMPS Demographic Breakdown* |        |       |        |       |         |        |  |
|----------------------------------------------|--------|-------|--------|-------|---------|--------|--|
|                                              |        | S     | Sex    |       |         | Total  |  |
| Age Group                                    | Male   | ( %)  | Female | ( %)  | Total   | ( %)   |  |
| 0 - 4                                        | 16,463 | 10.5% | 16,073 | 10.3% | 32,536  | 20.8%  |  |
| 5 - 11                                       | 26,884 | 17.2% | 25,970 | 16.6% | 52,854  | 33.7%  |  |
| 12 - 17                                      | 10,564 | 6.7%  | 9,211  | 5.9%  | 19,775  | 12.6%  |  |
| 18 - 59                                      | 18,083 | 11.5% | 29,677 | 18.9% | 47,760  | 30.5%  |  |
| 60 and above                                 | 1,973  | 1.3%  | 1,784  | 1.1%  | 3,757   | 2.4%   |  |
| Total ALL CAMPS                              | 73,967 | 47.2% | 82,715 | 52.8% | 156,682 | 100.0% |  |

<sup>\*</sup> These total figures apply only to camps, not to the Transit Centre or Reception Centre

| Table 2.2 - Melkadida Camp Demographic Breakdown |        |       |        |       |        |        |  |
|--------------------------------------------------|--------|-------|--------|-------|--------|--------|--|
|                                                  |        | S     | ex     |       |        | Total  |  |
| Age Group                                        | Male   | ( %)  | Female | ( %)  | Total  | ( %)   |  |
| 0 - 4                                            | 4,172  | 10.2% | 3,921  | 9.6%  | 8,093  | 19.9%  |  |
| 5 - 11                                           | 7,355  | 18.0% | 7,189  | 17.6% | 14,544 | 35.7%  |  |
| 12 - 17                                          | 2,915  | 7.2%  | 2,717  | 6.7%  | 5,632  | 13.8%  |  |
| 18 - 59                                          | 3,875  | 9.5%  | 7,764  | 19.0% | 11,639 | 28.6%  |  |
| 60 and above                                     | 440    | 1.1%  | 411    | 1.0%  | 851    | 2.1%   |  |
| Total Melkadida                                  | 18,757 | 46.0% | 22,002 | 54.0% | 40,759 | 100.0% |  |