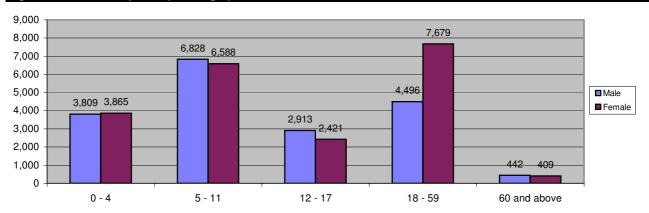

Figure 2.2 - Melkadida Camp Demographic Breakdown

| Table 2.3 - Bokolmanyo Camp Demographic Breakdown |        |       |        |       |        |        |  |
|---------------------------------------------------|--------|-------|--------|-------|--------|--------|--|
|                                                   |        | S     | ex     |       |        | Total  |  |
| Age Group                                         | Male   | ( %)  | Female | ( %)  | Total  | ( %)   |  |
| 0 - 4                                             | 3,809  | 9.7%  | 3,865  | 9.8%  | 7,674  | 19.5%  |  |
| 5 - 11                                            | 6,828  | 17.3% | 6,588  | 16.7% | 13,416 | 34.0%  |  |
| 12 - 17                                           | 2,913  | 7.4%  | 2,421  | 6.1%  | 5,334  | 13.5%  |  |
| 18 - 59                                           | 4,496  | 11.4% | 7,679  | 19.5% | 12,175 | 30.9%  |  |
| 60 and above                                      | 442    | 1.1%  | 409    | 1.0%  | 851    | 2.2%   |  |
| Total Bokolmanyo                                  | 18,488 | 46.9% | 20,962 | 53.1% | 39,450 | 100.0% |  |

Figure 2.3 - Bokolmanyo Camp Demographic Breakdown

| Table 2.4 - Kobe Camp Demographic Breakdown |        |       |        |       |        |        |  |
|---------------------------------------------|--------|-------|--------|-------|--------|--------|--|
|                                             |        | S     | ex     |       |        | Total  |  |
| Age Group                                   | Male   | (%)   | Female | ( %)  | Total  | ( %)   |  |
| 0 - 4                                       | 2,860  | 10.6% | 2,742  | 10.2% | 5,602  | 20.8%  |  |
| 5 - 11                                      | 4,539  | 16.9% | 4,196  | 15.6% | 8,735  | 32.5%  |  |
| 12 - 17                                     | 1,710  | 6.4%  | 1,400  | 5.2%  | 3,110  | 11.6%  |  |
| 18 - 59                                     | 3,611  | 13.4% | 4,994  | 18.6% | 8,605  | 32.0%  |  |
| 60 and above                                | 464    | 1.7%  | 398    | 1.5%  | 862    | 3.2%   |  |
| Total Kobe                                  | 13,184 | 49.0% | 13,730 | 51.0% | 26,914 | 100.0% |  |