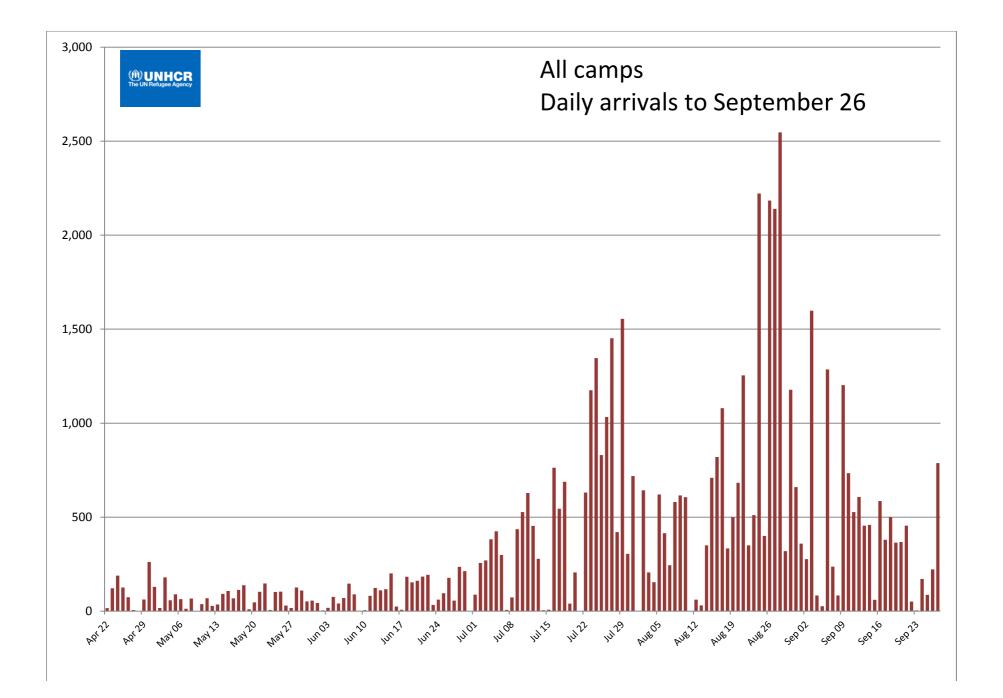

| Daily Update of Syrians Receiving UNH | CR Assistance |
|---------------------------------------|---------------|
|---------------------------------------|---------------|

| In Refugee Camps                                  |                                  |                         |                                                |                               |            |                       |                                  |  |
|---------------------------------------------------|----------------------------------|-------------------------|------------------------------------------------|-------------------------------|------------|-----------------------|----------------------------------|--|
|                                                   | Official<br>Population as<br>of: | Arrivals from<br>border | Transfers from<br>(+) or to (-)<br>other camps | Voluntary<br>returns to Syria | Bailed out | Other<br>adjustments* | Official<br>Population as<br>of: |  |
| ,<br>,                                            | Sep 26                           | 1                       |                                                |                               |            |                       | Sep 27                           |  |
| Za'atri<br>Refugee<br>Camp                        | 31,967                           | +788                    | +1                                             | -161                          | -27        | 0                     | 32,568                           |  |
| Cyber City<br>Refugee<br>Camp                     | 412                              | +0                      | +0                                             | -0                            | -0         | 0                     | 412                              |  |
| King Abdullah<br>Park Refugee<br>Camp             |                                  | +0                      | -1                                             | -0                            | -0         | -0                    | 1,020                            |  |
| TOTAL: All<br>refugees in<br>Refugee<br>Camps (A) | 33,400                           | +788                    | 0                                              | -161                          | -27        | -0                    | 34,000                           |  |