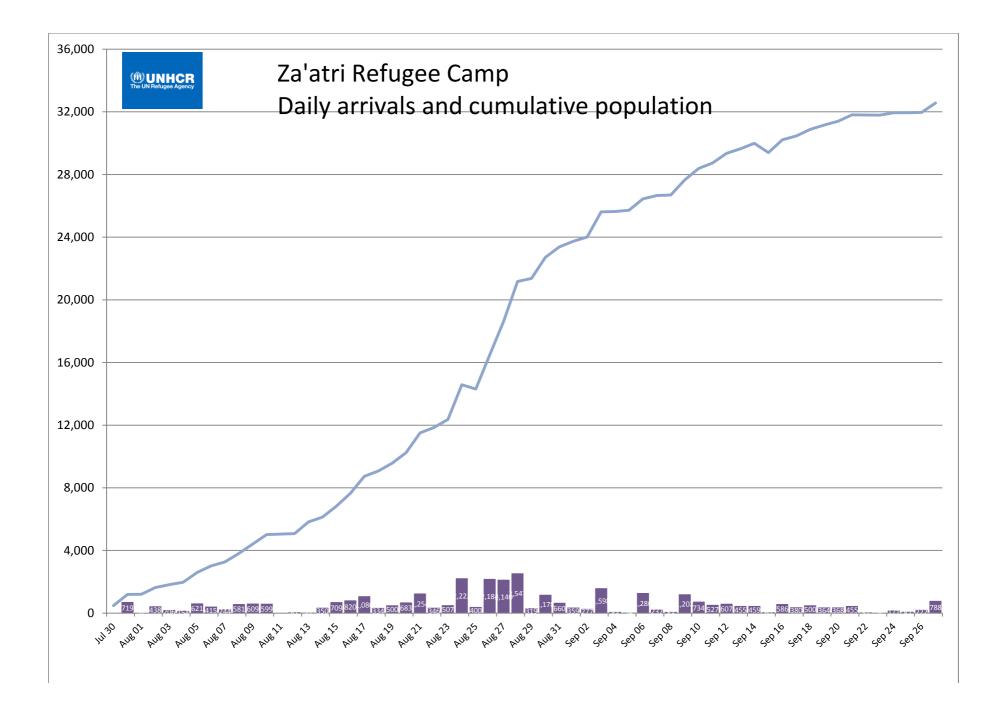

| Daily Update of Syrians Receiving UNH | CR Assistance |
|---------------------------------------|---------------|
|---------------------------------------|---------------|

| In Refugee Camps                                  |                                  |                         |                                                |                               |            |                       |                                  |  |
|---------------------------------------------------|----------------------------------|-------------------------|------------------------------------------------|-------------------------------|------------|-----------------------|----------------------------------|--|
|                                                   | Official<br>Population as<br>of: | Arrivals from<br>border | Transfers from<br>(+) or to (-)<br>other camps | Voluntary<br>returns to Syria | Bailed out | Other<br>adjustments* | Official<br>Population as<br>of: |  |
| ,<br>,                                            | Sep 26                           | 1                       |                                                |                               |            |                       | Sep 27                           |  |
| Za'atri<br>Refugee<br>Camp                        | 31,967                           | +788                    | +1                                             | -161                          | -27        | 0                     | 32,568                           |  |
| Cyber City<br>Refugee<br>Camp                     | 412                              | +0                      | +0                                             | -0                            | -0         | 0                     | 412                              |  |
| King Abdullah<br>Park Refugee<br>Camp             |                                  | +0                      | -1                                             | -0                            | -0         | -0                    | 1,020                            |  |
| TOTAL: All<br>refugees in<br>Refugee<br>Camps (A) | 33,400                           | +788                    | 0                                              | -161                          | -27        | -0                    | 34,000                           |  |