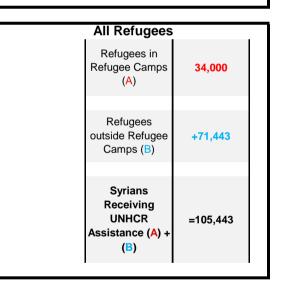

| Daily Update of Syrians Receiving UNH | CR Assistance |
|---------------------------------------|---------------|
|---------------------------------------|---------------|

| In Refugee Camps                                  |                                  |                         |                                                |                               |            |                       |                                  |  |
|---------------------------------------------------|----------------------------------|-------------------------|------------------------------------------------|-------------------------------|------------|-----------------------|----------------------------------|--|
|                                                   | Official<br>Population as<br>of: | Arrivals from<br>border | Transfers from<br>(+) or to (-)<br>other camps | Voluntary<br>returns to Syria | Bailed out | Other<br>adjustments* | Official<br>Population as<br>of: |  |
| ,<br>,                                            | Sep 26                           | 1                       |                                                |                               |            |                       | Sep 27                           |  |
| Za'atri<br>Refugee<br>Camp                        | 31,967                           | +788                    | +1                                             | -161                          | -27        | 0                     | 32,568                           |  |
| Cyber City<br>Refugee<br>Camp                     | 412                              | +0                      | +0                                             | -0                            | -0         | 0                     | 412                              |  |
| King Abdullah<br>Park Refugee<br>Camp             |                                  | +0                      | -1                                             | -0                            | -0         | -0                    | 1,020                            |  |
| TOTAL: All<br>refugees in<br>Refugee<br>Camps (A) | 33,400                           | +788                    | 0                                              | -161                          | -27        | -0                    | 34,000                           |  |

| <br>Refugees Outside Camps               |         |  |  |  |
|------------------------------------------|---------|--|--|--|
| Refugees registered outside camps        | 50,228  |  |  |  |
| Refugees awaiting registration           | +21,215 |  |  |  |
| TOTAL: All refugees outside<br>camps (B) | =71,443 |  |  |  |