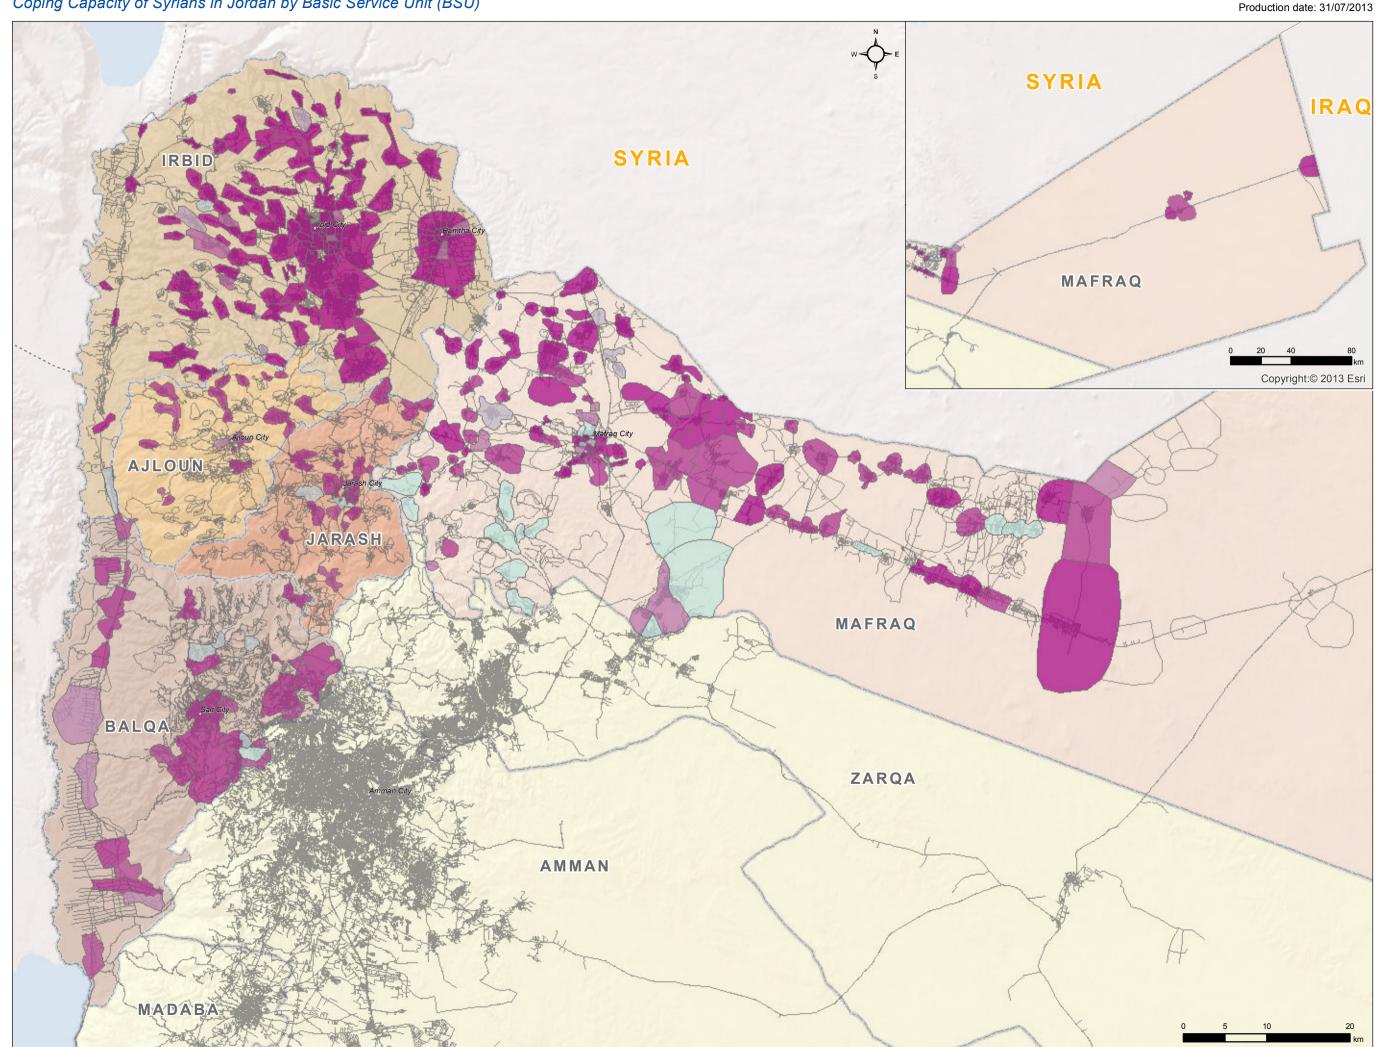

## **Jordan - Northern Governorates**

For humanitarian relief purpose only Draft/work in progress

Data Sources:
Basic Service Units data:
REACH Key Informant Survey
Administrative divisions, roads and city names data:
OSM

Coordinate System: GCS WGS 1984 Datum: WGS 1984 Units: Degree

| File: | JOR\_NorthJordan\_CCapacity\_A3\_10APR2013

The information presented cannot be guaranteed as an exhaustive picture of the situation as it is not based on a census of the refugee population. The predominant types displayed here should be interpreted with caution as their interpretation largely depends on an unknown population size at the "Basic Service Unit" level. The present map reflects a snapshot at a given time and as perceived by the refugee community. Thus, the data from this assessment can be used to discover characteristic patterns but is not legally valid for case based decisions.