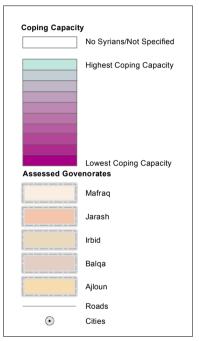

Coordinate System: GCS WGS 1984 Datum: WGS 1984 Units: Degree

| File: | JOR\_NorthJordan\_CCapacity\_A3\_10APR2013

The information presented cannot be guaranteed as an exhaustive picture of the situation as it is not based on a census of the refugee population. The predominant types displayed here should be interpreted with caution as their interpretation largely depends on an unknown population size at the "Basic Service Unit" level. The present map reflects a snapshot at a given time and as perceived by the refugee community. Thus, the data from this assessment can be used to discover characteristic patterns but is not legally valid for case based decisions.