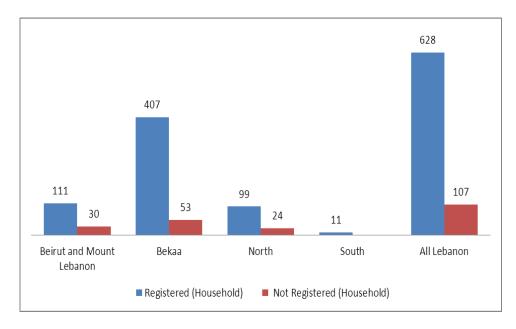

#### Sample population

Data was collected/submitted by nine organisations and the total sample was 735 households<sup>1</sup>.

Majority of the respondents were residing in Bekaa, where all registered HHs were targeted, due to the 500m altitude criteria. Overall 17% of the surveyed HHs were not registered with UNHCR, with a range of 0 to 27% depending on the region.

Unregistered HHs were more often living in substandard accommodation than registered refugees.

Refugees living in substandard accommodation were also more represented in the North than in the other districts.