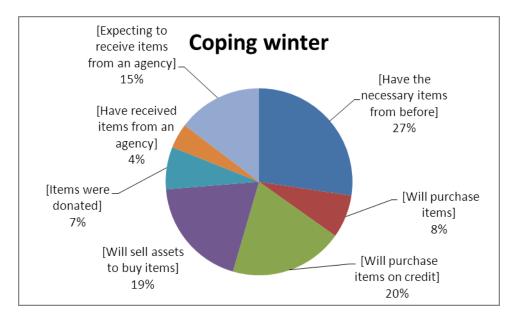

Most families declared having the items they need from before, this is inline with the information received on available assets. Only 15% of the surveyed HHs were expecting to receive the necessary goods from the various operational agencies.