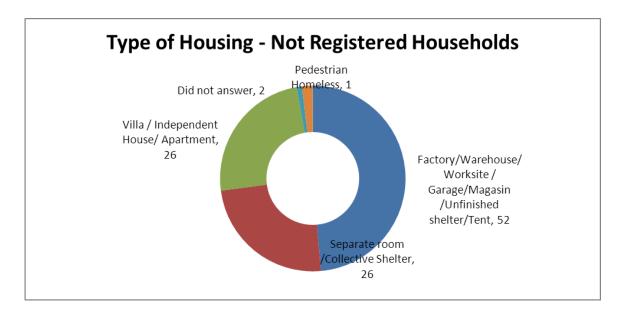

#### **Living Conditions**

The most common types of housing reported villa/independent house/apartment.

The second most typical shelters were Factory/Warehouse/ Worksite / Garage/Magasin /Unfinished shelter/Tent – all falling under the category of substandard accommodation.

Unregistered HHs were more often living in substandard accommodation than registered refugees.

Refugees living in substandard accommodation were also more represented in the North than in the other districts.