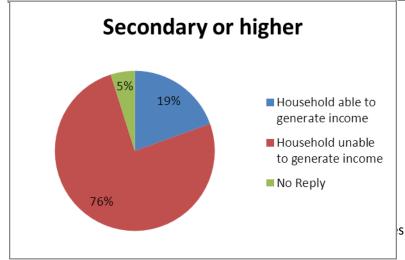

## North Lebanon Registered Households

Education levels contributed to the ability to generate income only slightly. 83% of those with no education were unable to generate an income, with the level being at 72% for those with education levels lower than secondary and 76% for secondary or higher.