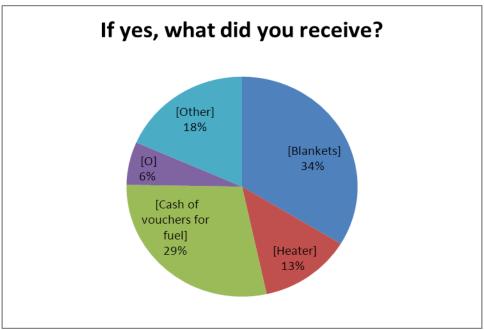

52% of the HHs had received assistance also during the previous winter mainly in the form of a blanket or cash/voucher for fuel. The same proportion of HHs had access to a heating stove. As anticipated in the programme design heating was the main winterisation concerns amongst HHs, confirming the appropriateness of the programme design.

#### **Coping with Winter**

52% of the respondents reported having received assistance also during the previous winter (2012-2013). The most common type of assistance received was blankets, followed by fuel (vouchers or cash).