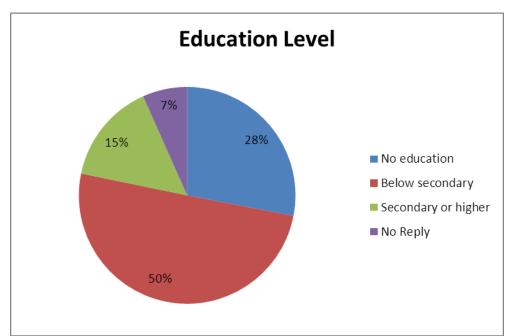

## North Lebanon Registered Households

Education levels contributed to the ability to generate income only slightly. 83% of those with no education were unable to generate an income, with the level being at 72% for those with education levels lower than secondary and 76% for secondary or higher.