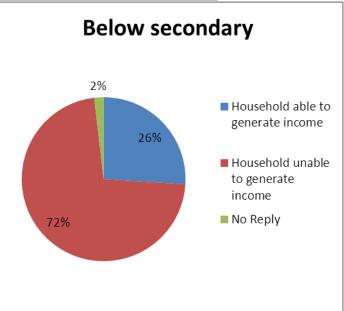

## North Lebanon Registered Households

Education levels contributed to the ability to generate income only slightly. 83% of those with no education were unable to generate an income, with the level being at 72% for those with education levels lower than secondary and 76% for secondary or higher.