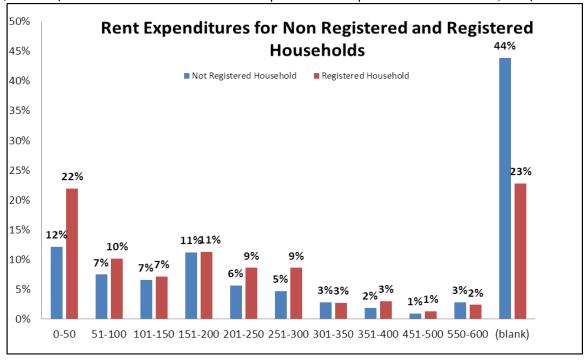

Most households (82%) noted that they would know where to purchase the items they were missing/needed if provided with cash.

The majority of households reported spending \$151-200 on food. The other most significant expenditure was rent where a family was most likely to spend either \$0-50/month or \$151-200/month both amongst the registered and not registered HHs. Amongst the registered refugees the highest category of rent was \$451-500/month (3%), where as 3% of the non-registered refugees spent as much as \$550-600/month on rent alone. The other expenditure components accounted for \$0-50/month.