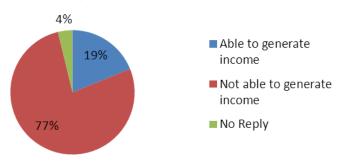

#### **Education and Income Generation**

Overall, 161 surveyed HHs (22%) reported as being able to generate an income. 546HHs reported not being able to generate an income and 28 did not respond to the question.

In the South, no HHs reported as being able to generate and income.

In all areas there was a notable difference between the registered and not registered HHs in their ability to generate income. But there was no consistent trend in one or the other grouping being in a better or worse situation. (see Chart on page 6.)