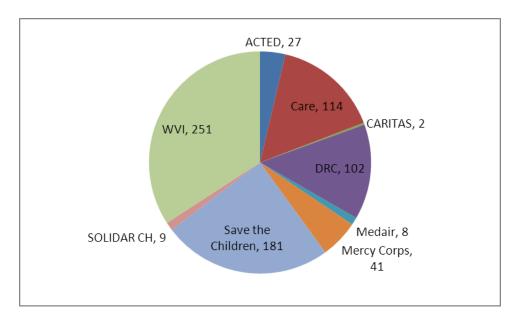

#### Sample population

Data was collected/submitted by nine organisations and the total sample was 735 households<sup>1</sup>.

Majority of the respondents were residing in Bekaa, where all registered HHs were targeted, due to the 500m altitude criteria. Overall 17% of the surveyed HHs were not registered with UNHCR, with a range of 0 to 27% depending on the region.