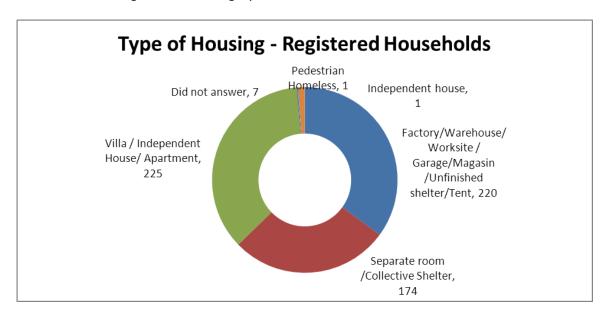

#### **Living Conditions**

The most common types of housing reported villa/independent house/apartment.

The second most typical shelters were Factory/Warehouse/ Worksite / Garage/Magasin /Unfinished shelter/Tent – all falling under the category of substandard accommodation.

Unregistered HHs were more often living in substandard accommodation than registered refugees.

Refugees living in substandard accommodation were also more represented in the North than in the other districts.