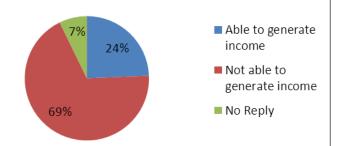

## Bekka Not Registered Households

#### **Education and Income Generation**

Overall, 161 surveyed HHs (22%) reported as being able to generate an income. 546HHs reported not being able to generate an income and 28 did not respond to the question.

In the South, no HHs reported as being able to generate and income.

In all areas there was a notable difference between the registered and not registered HHs in their ability to generate income. But there was no consistent trend in one or the other grouping being in a better or worse situation. (see Chart on page 6.)