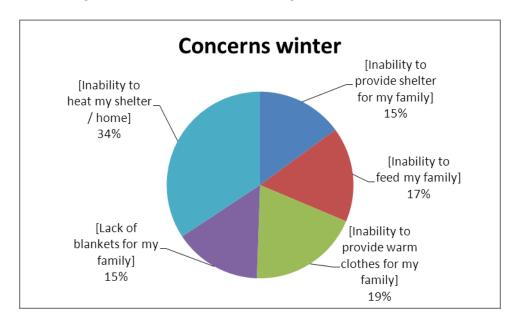

52% of the HHs had received assistance also during the previous winter mainly in the form of a blanket or cash/voucher for fuel. The same proportion of HHs had access to a heating stove. As anticipated in the programme design heating was the main winterisation concerns amongst HHs, confirming the appropriateness of the programme design.

The main winterisation regard concern was heating, which was noted by 34% of the respondents. However, this can potentially be biased as it is well known to refugees that the most likely assistance they will receive during the winter is stove and/or heating fuel.

#### **Conclusions**

The baseline survey results confirm the appropriateness of the programme design. 82% of HHs know where to purchase the items they require and are thus able to utilise the cash they will be given. Only some half of the population has a heating stove, whereas heating was listed as the main concern regarding survival during the winter.