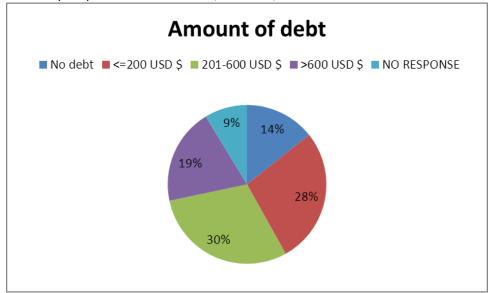

The results confirmed that main expenditures for both registered and non-registered HHs are food and rent. The majority of families (30%) had debts between \$201 and \$600 and buying on credit or borrowing money to pay for essential goods (food) was the most common coping strategy reported.

14% of the families reported having accumulated no debts. 9% did not answer the question. The majority of families (30%) had debts between \$201 and \$600.

Borrowing was also reported as the most common coping strategy across all regions. 77% if the non-registered and 73% of the registered HHs reported as having borrowed money to buy food or buying food on credit durin the past 30 days. Reduced essential expenditure was resorted to by 74% of the HHs (50% of non-registered and 29% of registered HHs), 17% spent savings and 16% sold assets to cover expenses.