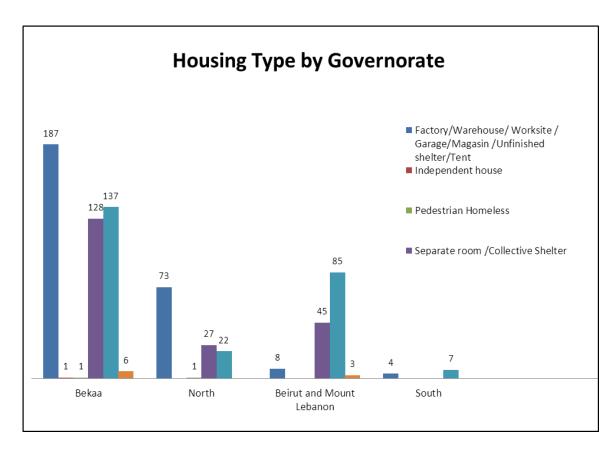

#### Sample population

Data was collected/submitted by nine organisations and the total sample was 735 households<sup>1</sup>.

Majority of the respondents were residing in Bekaa, where all registered HHs were targeted, due to the 500m altitude criteria. Overall 17% of the surveyed HHs were not registered with UNHCR, with a range of 0 to 27% depending on the region.

Unregistered HHs were more often living in substandard accommodation than registered refugees.

Refugees living in substandard accommodation were also more represented in the North than in the other districts.