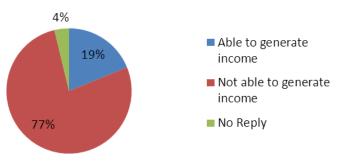

# North Lebanon Not Registered Households

#### **Education and Income Generation**

Overall, 161 surveyed HHs (22%) reported as being able to generate an income. 546HHs reported not being able to generate an income and 28 did not respond to the question.

In the South, no HHs reported as being able to generate and income.

In all areas there was a notable difference between the registered and not registered HHs in their ability to generate income. But there was no consistent trend in one or the other grouping being in a better or worse situation. (see Chart on page 6.)