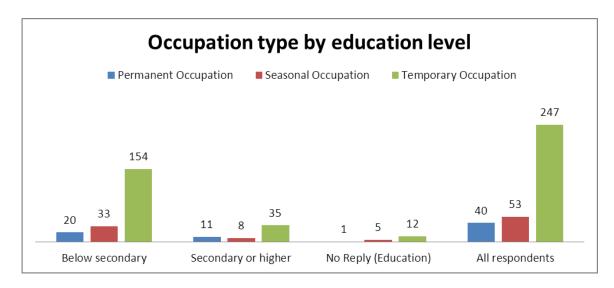

However, those with higher levels of education were more likely to have permanent employment – 20% for secondary or higher with 10% and 13% for below secondary and no education s wæspæwistellkely of temporary nature.