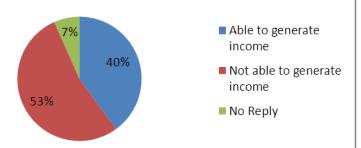

## Beirut & Mt Lebanon Registered Households

#### **Education and Income Generation**

Overall, 161 surveyed HHs (22%) reported as being able to generate an income. 546HHs reported not being able to generate an income and 28 did not respond to the question.

In the South, no HHs reported as being able to generate and income.

In all areas there was a notable difference between the registered and not registered HHs in their ability to generate income. But there was no consistent trend in one or the other grouping being in a better or worse situation. (see Chart on page 6.)