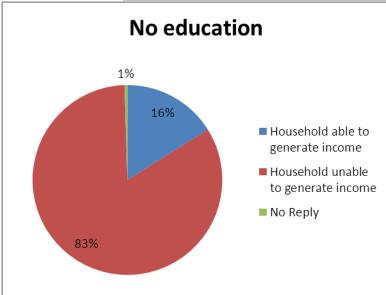

## North Lebanon Registered Households

Education levels contributed to the ability to generate income only slightly. 83% of those with no education were unable to generate an income, with the level being at 72% for those with education levels lower than secondary and 76% for secondary or higher.