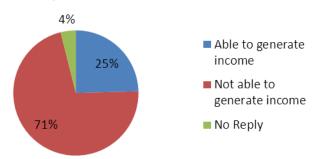

## North Lebanon Registered Households

Education levels contributed to the ability to generate income only slightly. 83% of those with no education were unable to generate an income, with the level being at 72% for those with education levels lower than secondary and 76% for secondary or higher.

#### **Education and Income Generation**

Overall, 161 surveyed HHs (22%) reported as being able to generate an income. 546HHs reported not being able to generate an income and 28 did not respond to the question.

In the South, no HHs reported as being able to generate and income.

In all areas there was a notable difference between the registered and not registered HHs in their ability to generate income. But there was no consistent trend in one or the other grouping being in a better or worse situation. (see Chart on page 6.)