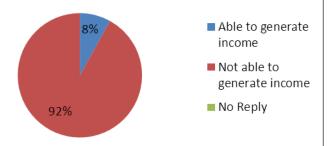

In the South, no HHs reported as being able to generate and income.

In all areas there was a notable difference between the registered and not registered HHs in their ability to generate income. But there was no consistent trend in one or the other grouping being in a better or worse situation. (see Chart on page 6.)