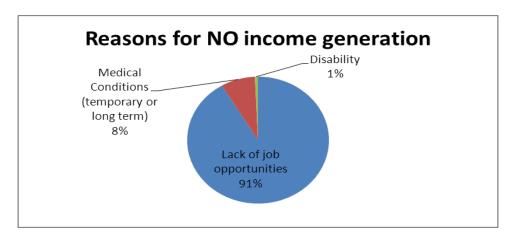

Most of the families surveyed were either living in sub-standard dwellings or in an apartment. Few had access to income earning opportunities, whether permanent or temporary. Only 9% of the respondents said this was due to either a medical condition or disability.

The main constraint identified by the respondents was the lack of job opportunities. Only 9% made reference to medical conditions or disabilities.