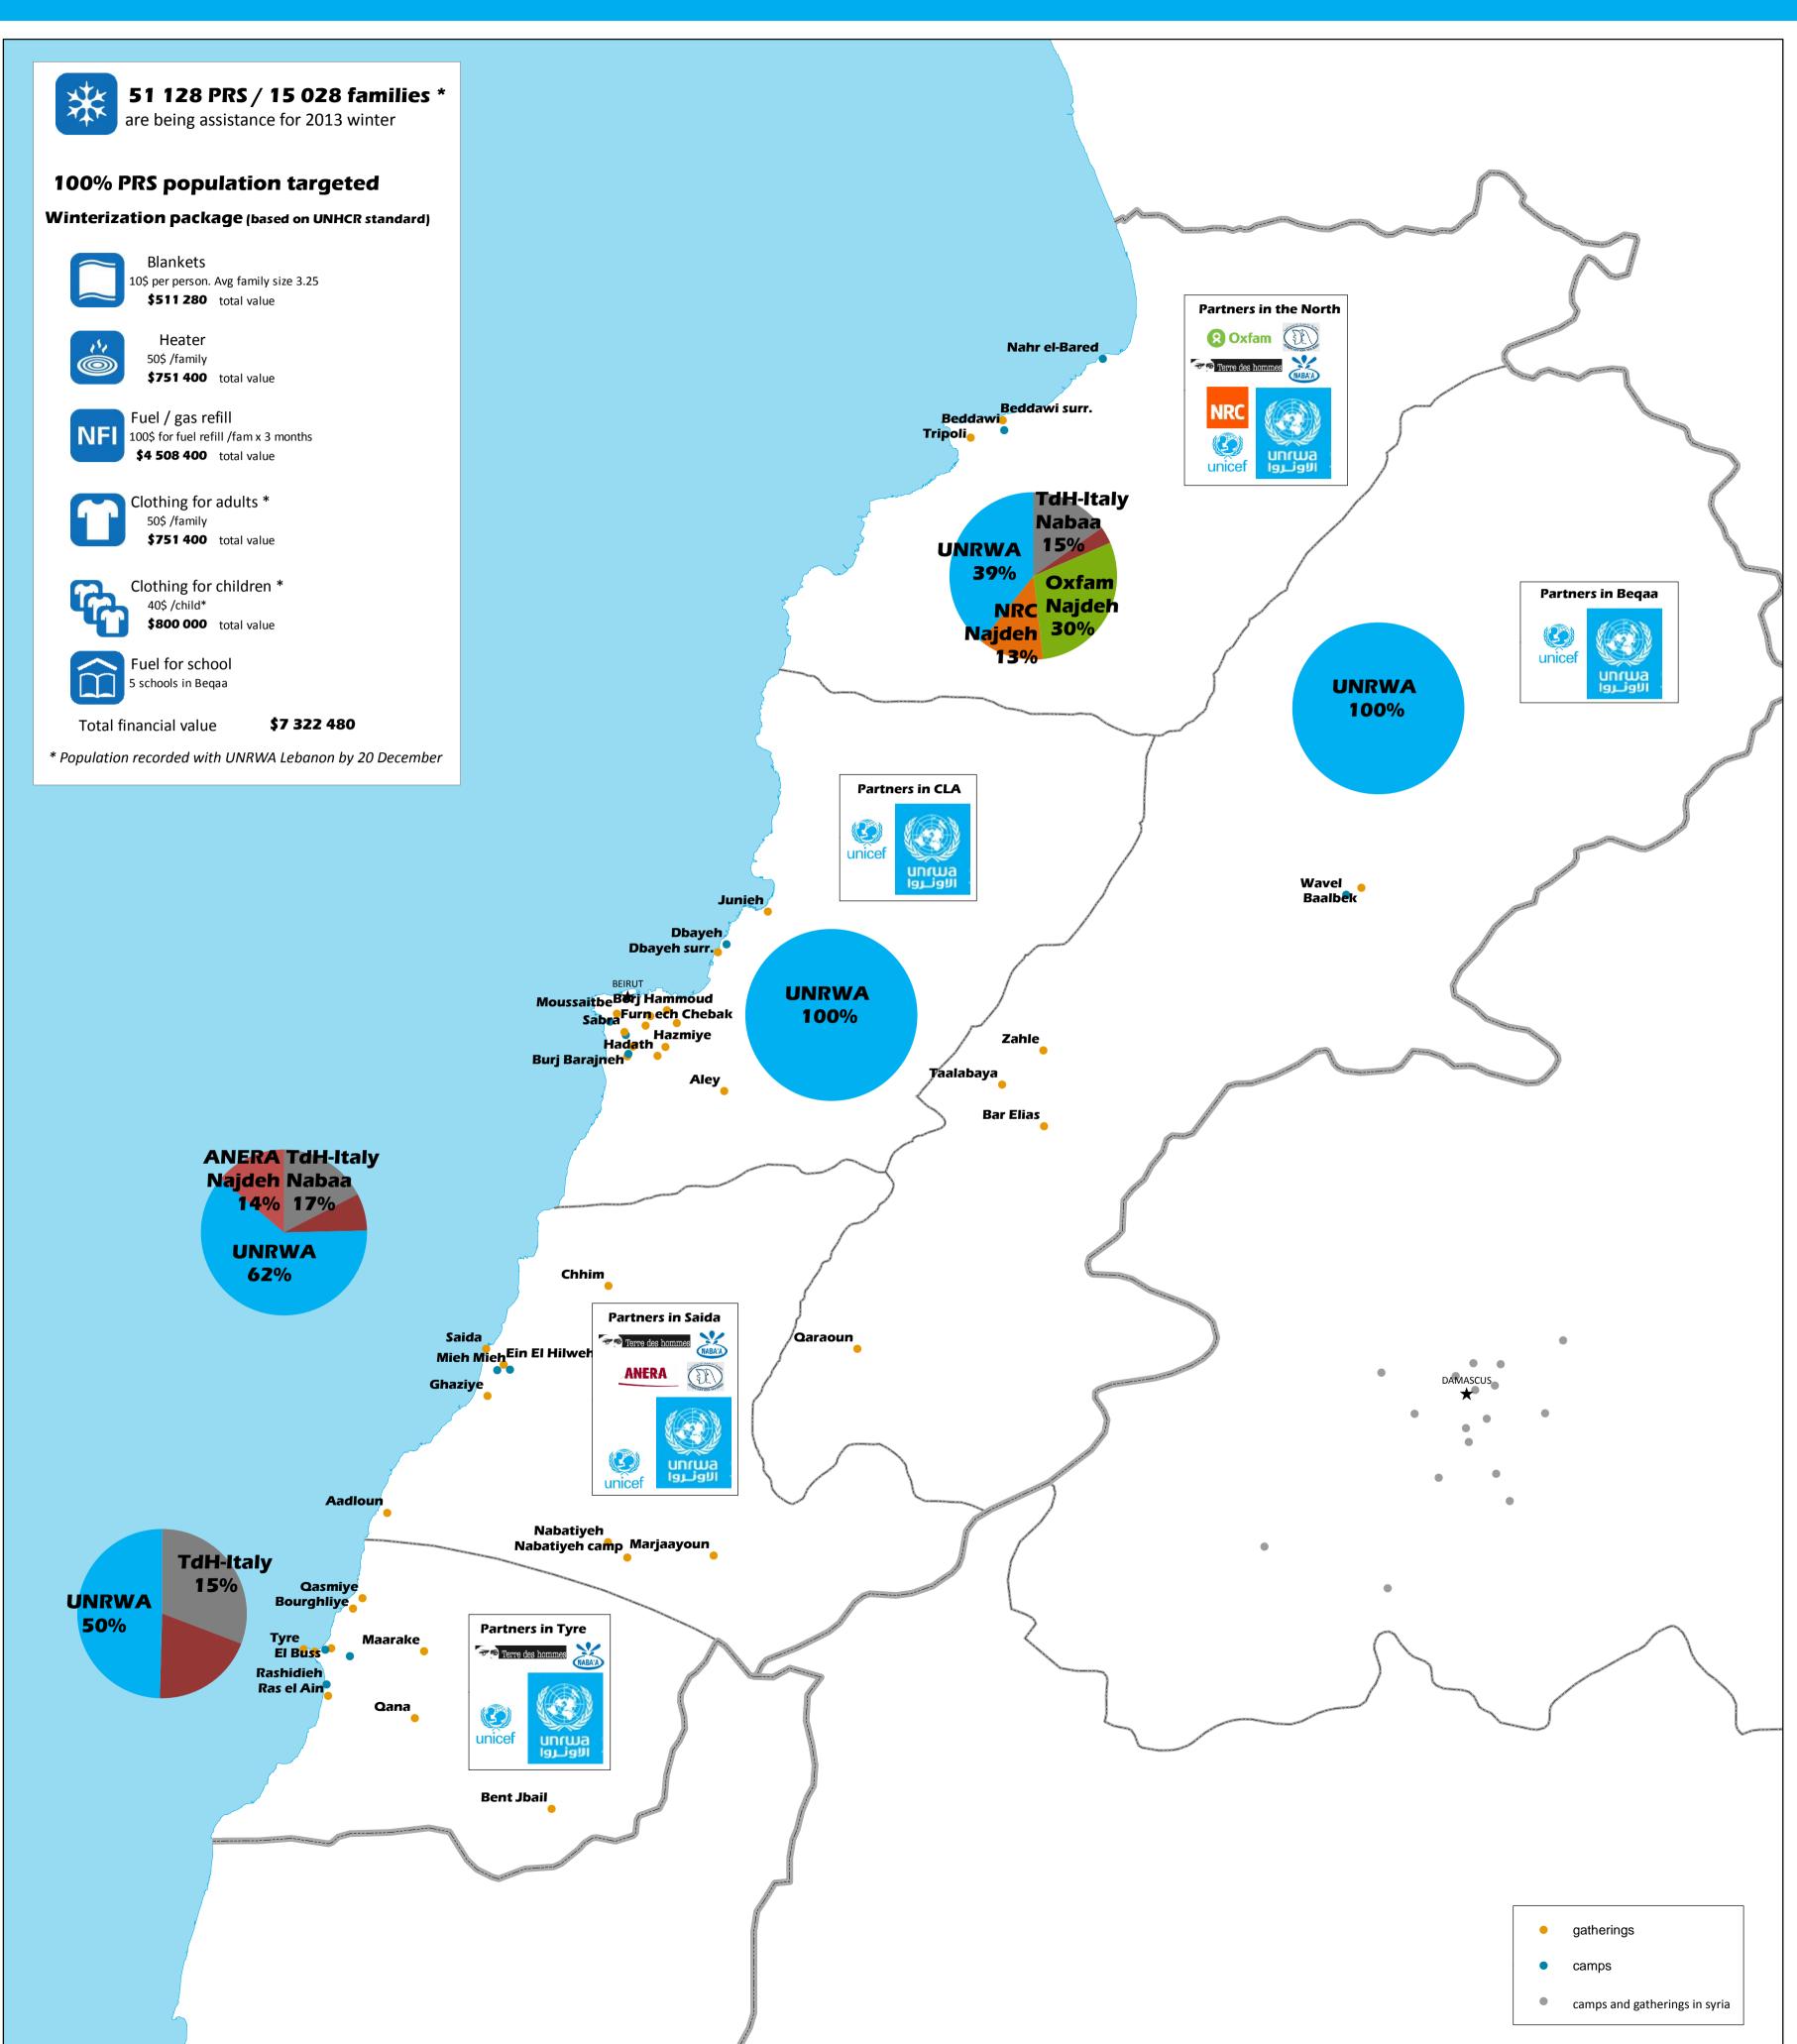

## PRS emergency - winterization response 2013 - march 2014

unrwa & partners response - 30 january 2013

**67%** of caseload covered by UNRWA **33%** of caseload covered by Partners other projects Nabaa shelter improvement program for 15 households in Beddawi, Saida & Tyre's camps World Vision voucher for clothings program in Bourj Barajneh and Bourj Shemali new comers projects | CLMC program in Beddawi, NBC, B Barajneh and Dbayeh camps Welfare program in B Barajneh, Shatila and CLA gatherings DRC program in Ein el Hillweh, Tyre gatherings and Beqaa Nabaa program in Saida

## Gaps and duplication

families per month.

UNRWA & partners coordinated to provide assistance for 15 000 families, avoiding gaps and duplication.

However, minor overlaps were noted and will be addressed in the future: - 100 beneficiaries received twice a heater (in-kind and cash), from NRC

- some families received two the full assistance

Oxfam assisted 100 families already credited by UNRWA (full package) ANERA assisted 295 families already credited by UNRWA (full package) - UNRWA credited 100% population with 1 month fuel (100\$). This created some duplication.