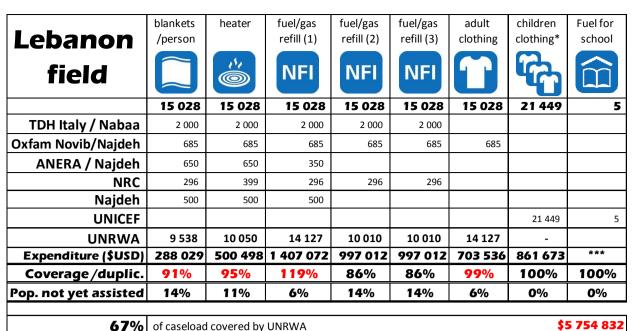

## PRS emergency - winterization response 2013 - march 2014

unrwa & partners response - 30 january 2013

**67%** of caseload covered by UNRWA **33%** of caseload covered by Partners other projects Nabaa shelter improvement program for 15 households in Beddawi, Saida & Tyre's camps World Vision voucher for clothings program in Bourj Barajneh and Bourj Shemali new comers projects | CLMC program in Beddawi, NBC, B Barajneh and Dbayeh camps Welfare program in B Barajneh, Shatila and CLA gatherings DRC program in Ein el Hillweh, Tyre gatherings and Beqaa Nabaa program in Saida

Original financial plan \$6 120 950 Caseload covered 51 128 PRS Actual financial plan \$5 754 832 Average assistance per person \$113

The plan was produced based on a newcomer caseload of 2,500 families per month. However, from October the influx of newcomers decreased, with an average of less than 100 additional

## Gaps and duplication

families per month.

UNRWA & partners coordinated to provide assistance for 15 000 families, avoiding gaps and duplication.

However, minor overlaps were noted and will be addressed in the future: - 100 beneficiaries received twice a heater (in-kind and cash), from NRC

- some families received two the full assistance

Oxfam assisted 100 families already credited by UNRWA (full package) ANERA assisted 295 families already credited by UNRWA (full package) - UNRWA credited 100% population with 1 month fuel (100\$). This created some duplication.