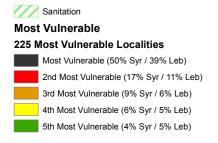

## Overview:

This map shows WASH Activities based on reporting from ActivityInfo April data Data Sources:

For more information please contact William Lavell Wlavell@unicef.org

- The WASH Sector Data is based on Activity Info Reporting. All data used were the best available at the time of map production.The boundaries, names, and designations used on this map do not imply official endorsement or acceptance by the United Nations, UNICEF or UNHCR. WASH Activities:

Activities shown are based on the indicators from ActivityInfo