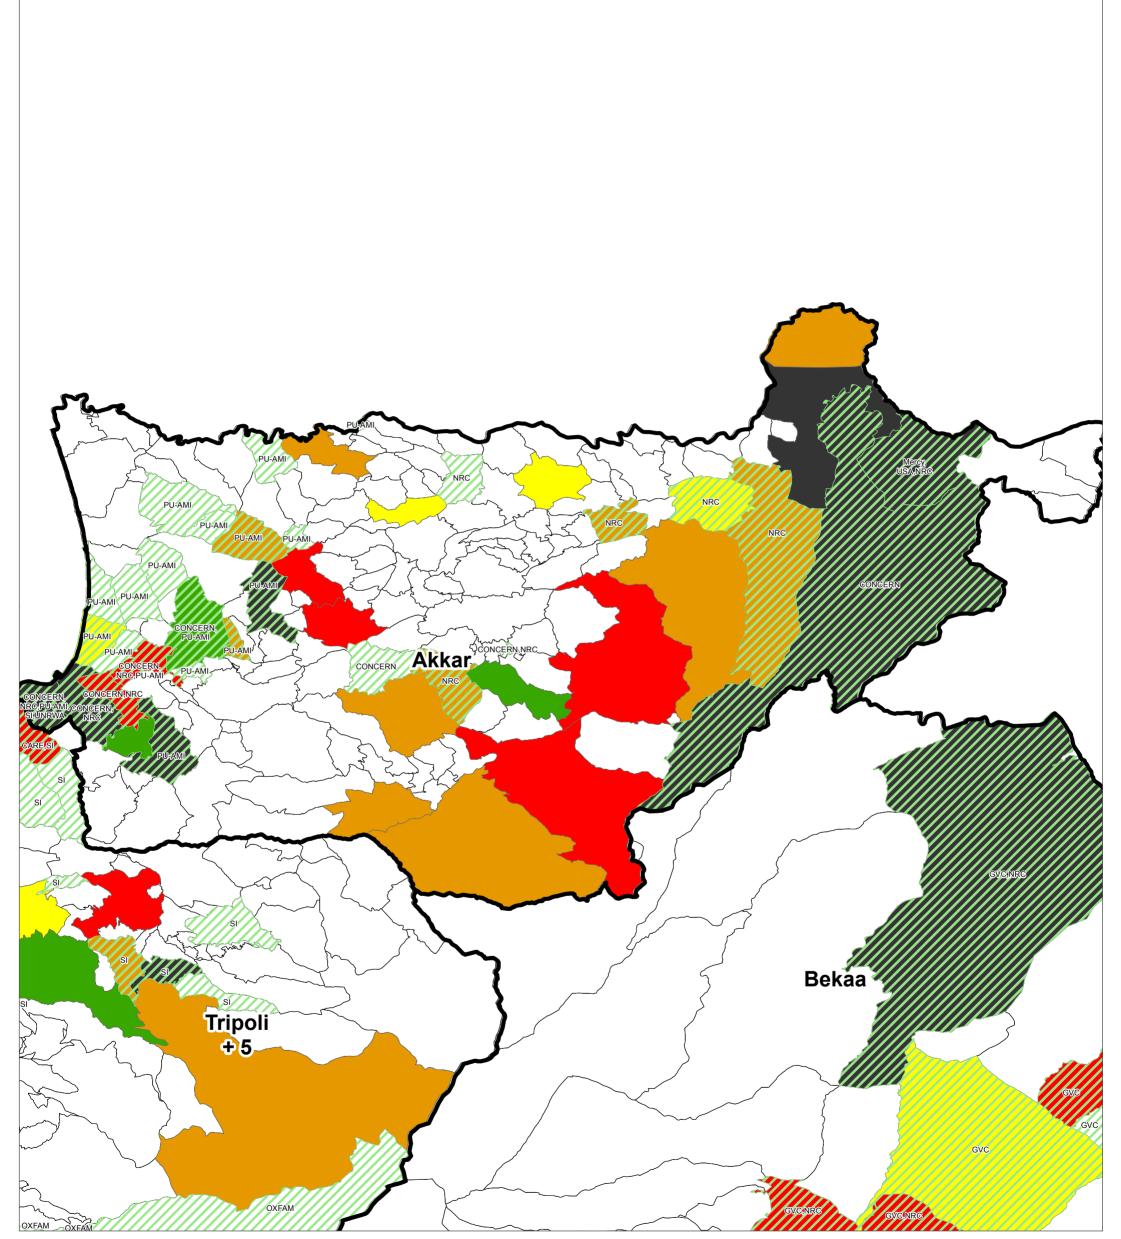

SYRIA REFUGEE RESPONSE Akkar WASH Sector Working Group WASH Implementation Lebanon

WASH Sector Working Group GIS and Mapping by UNHCR and UNICEF For more information and updates contact William Lavell wlavell@unicef.org

## Overview:

This map shows WASH Activities based on reporting from ActivityInfo April data Data Sources:

For more information please contact William Lavell Wlavell@unicef.org

- The WASH Sector Data is based on Activity Info Reporting. All data used were the best available at the time of map production.The boundaries, names, and designations used on this map do not imply official endorsement or acceptance by the United Nations, UNICEF or UNHCR. WASH Activities:

Activities shown are based on the indicators from ActivityInfo