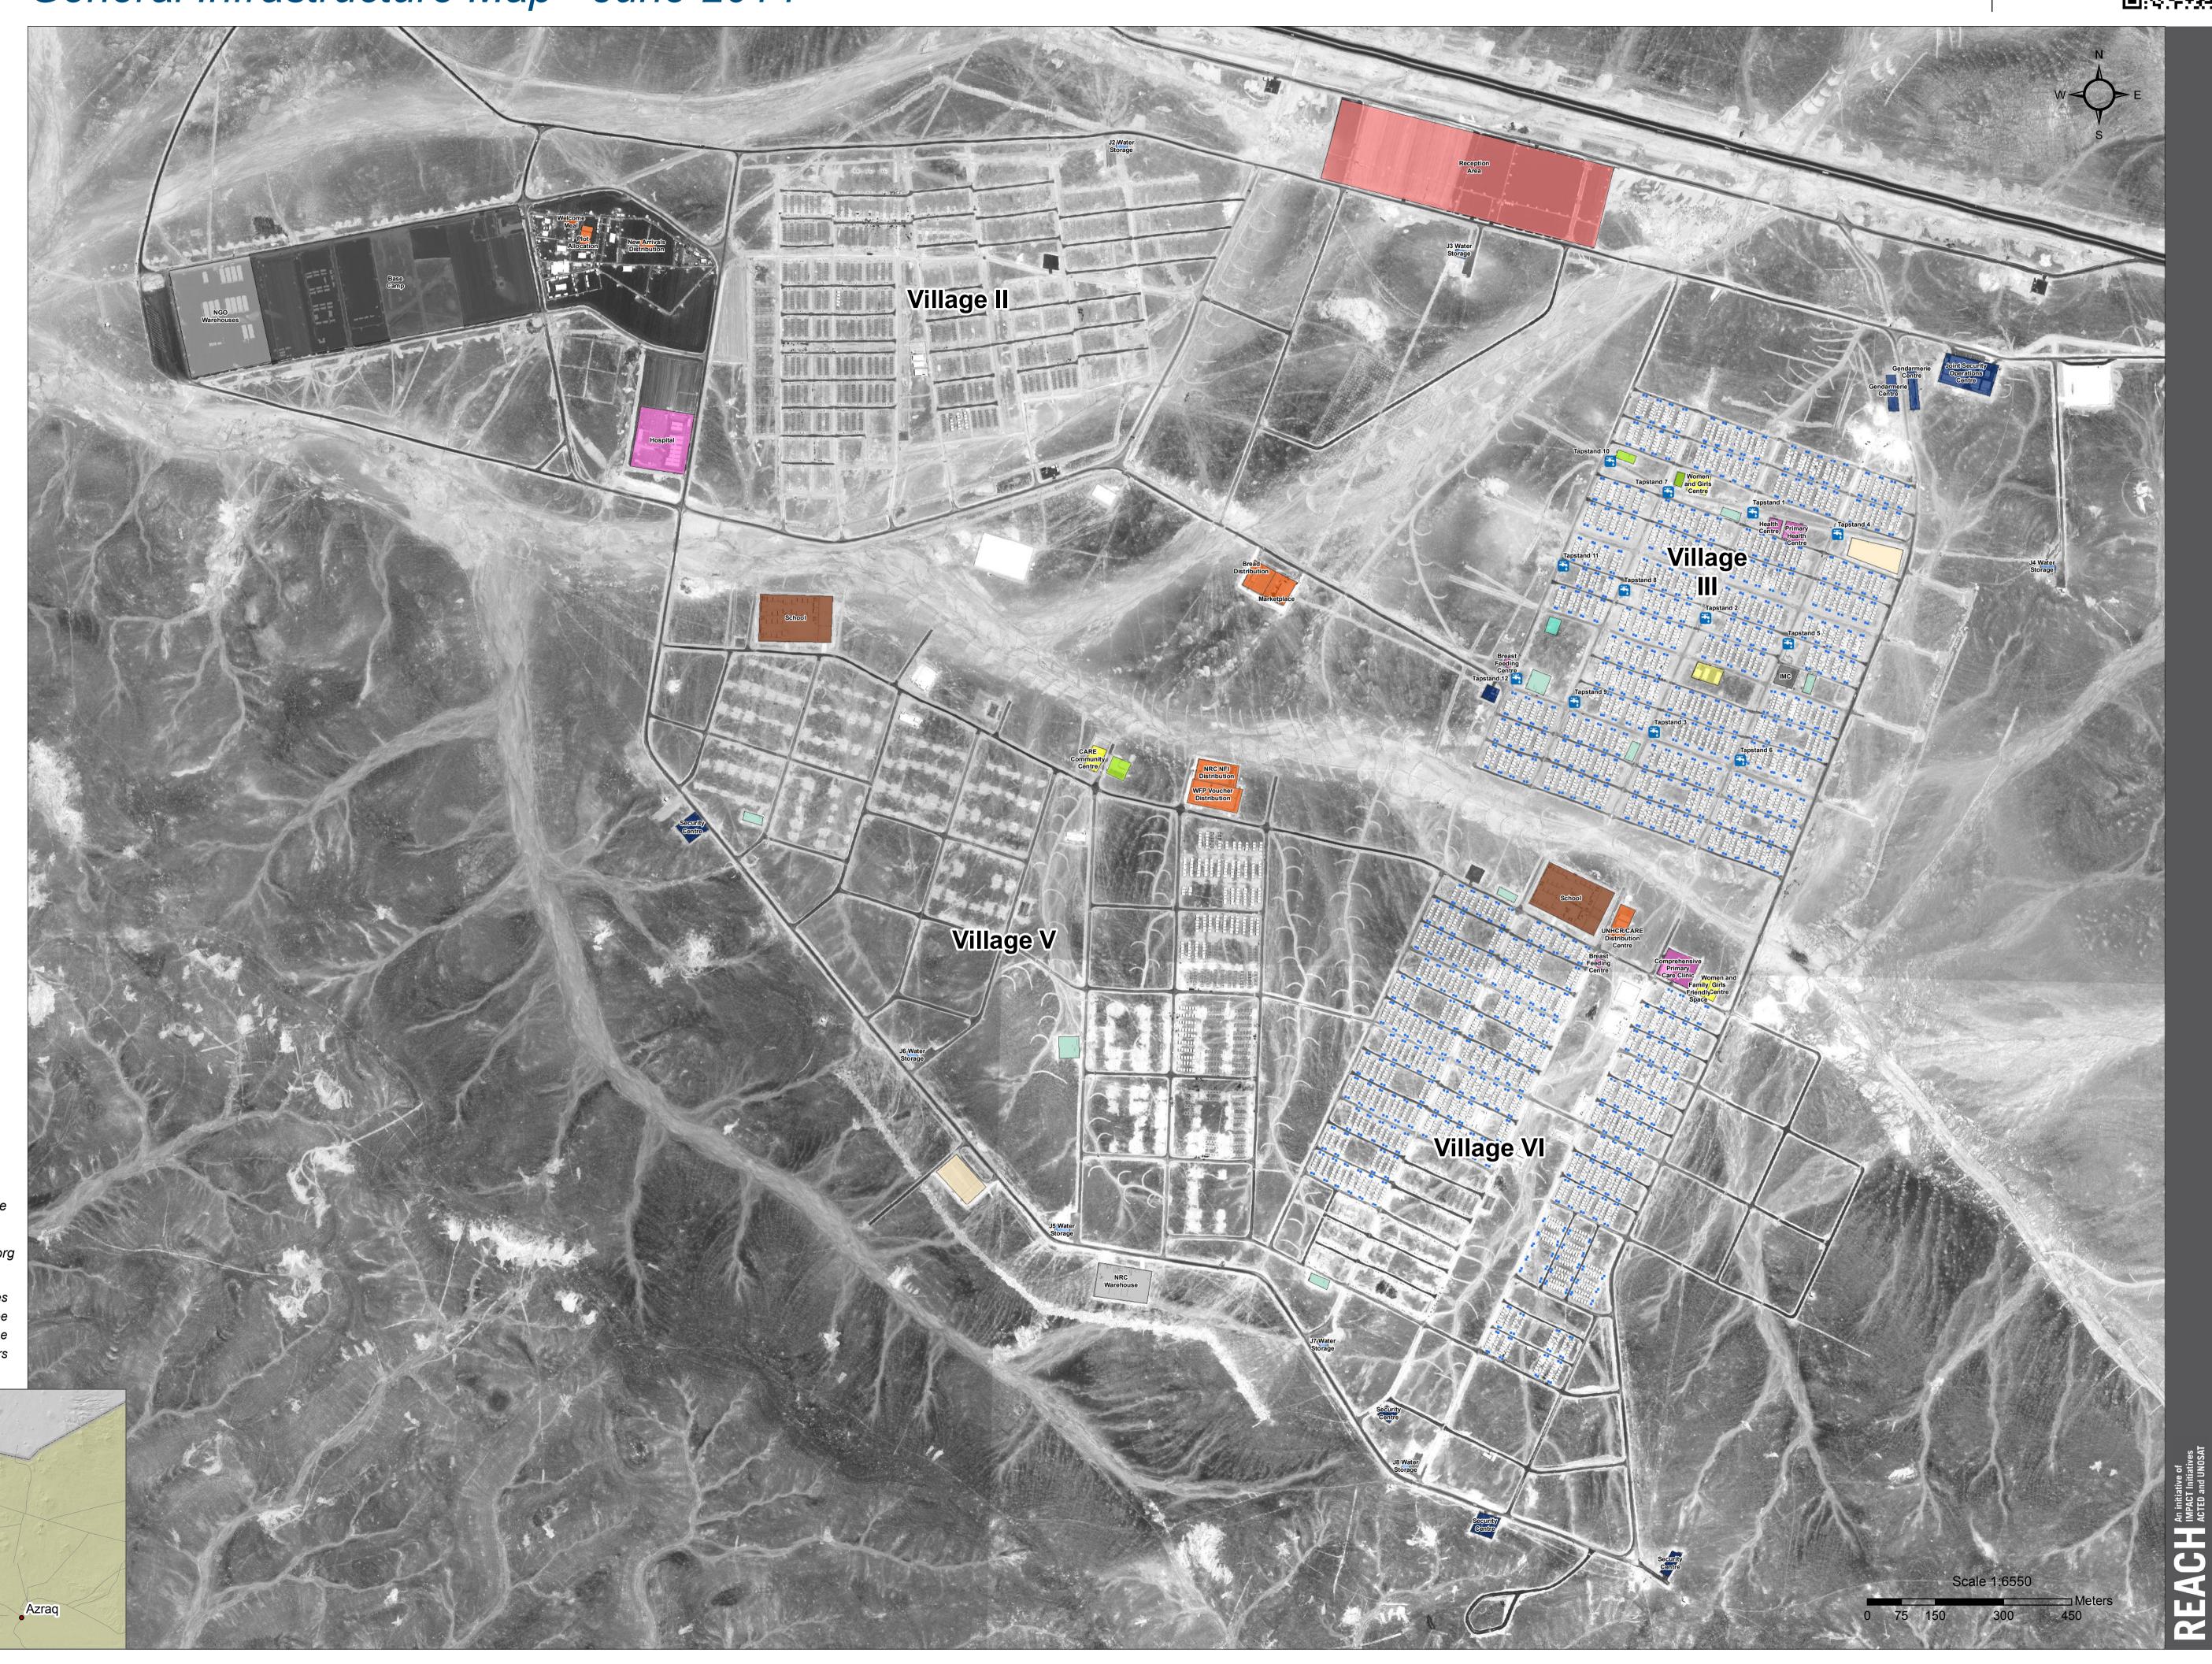

## unicef JORDAN - Azraq Refugee Camp General Infrastructure Map - June 2014

## Facility Types

|          | Water Facilities     |
|----------|----------------------|
|          | Health               |
|          | Registration         |
|          | Security             |
|          | Distribution Point   |
|          | NGO Office           |
|          | Warehouse            |
|          | Community Office     |
|          | Community Center     |
|          | School               |
|          | Child Friendly Space |
|          | Playground           |
|          | Mosque               |
|          | Vacant               |
| <b>-</b> | Tapstands            |
| 1        | WASH Facilities      |

Data Source: REACH

Satellite Acquisition Date: 26/04/14 US Department of State, Humanitarian Information Unit, NextView License. Provided by UNITAR/UNOSAT

Projection: WGS 1984 UTM Zone 37N

File: JOR\_AZRAQ\_CCM\_GeneralInfrastructure \_Jun2014\_A1