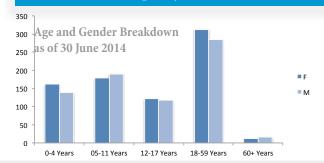

## **Areas of Origin:**

Majority is from Al Bu Kamal and Der Al-Zor

Camp opened: 27.06.2013

Refugee Population: Approx 1,536 (Persons)
Planned capacity: 5,000 (Persons)

Sector Standard Standards for Indicators Met **Current Situation** 