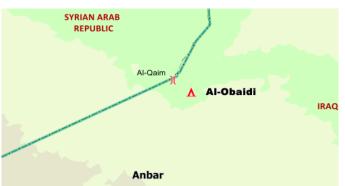

## Geographic Snapshot and Contextual Background

**GPS coordinates**: 41.219072 E, 34.417309 N

Region and State: Al-Obaidi, Al-Qaim, Anbar,

Iraq

Size of camp area: 33,000 m<sup>2</sup>