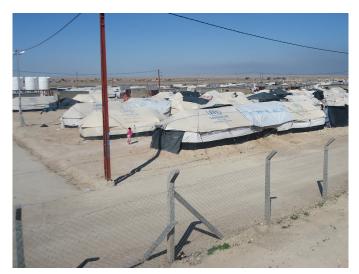

## Geographic Snapshot and Contextual Background

**GPS coordinates**: 41.219072 E, 34.417309 N

Region and State: Al-Obaidi, Al-Qaim, Anbar,

Iraq

Size of camp area: 33,000 m<sup>2</sup>

Shelter: Average camp area per person 30 sq m; 100% of households living in adequate dwellings.

Average camp area per person 37.5 sq. m; 100 % of households living in adequate dwellings.

Shelter and infrastructure established, improved and maintained.