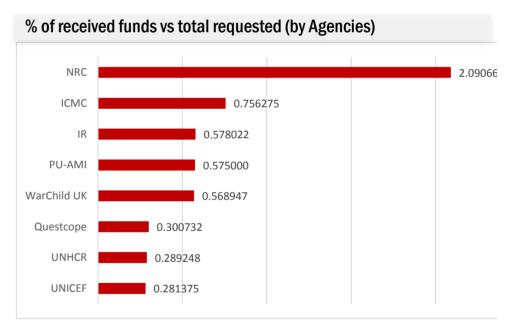

## Distribution of received funds per Agency (sorted by total requested)

| Agency      | Total Requested (in USD) | Received (in USD) | % Received |
|-------------|--------------------------|-------------------|------------|
| UNICEF      | \$52,562,034             | \$14,789,660      | 28.1%      |
| UNESCO      | \$4,000,000              | \$1,000,000       | 25.0%      |
| WVI         | \$3,426,881              | \$287,370         | 8.4%       |
| NRC         | \$2,870,000              | \$6,000,216       | 209.1%     |
| Questcope   | \$2,544,000              | \$765,063         | 30.1%      |
| FCA         | \$2,492,000              | \$138,868         | 5.6%       |
| UNHCR       | \$1,926,394              | \$557,205         | 28.9%      |
| WarChild UK | \$1,480,000              | \$842,042         | 56.9%      |
| NHF-IFH     | \$996,932                | \$276,929         | 27.8%      |
| AVSI        | \$388,824                | \$104,842         | 27.0%      |
| ICMC        | \$223,198                | \$168,799         | 75.6%      |
| PU-AMI      | \$200,000                | \$115,000         | 57.5%      |
| IR          | \$30,479                 | \$17,618          | 57.8%      |
| Grand Total | \$83,770,387             | \$25,063,613      | 29.9%      |