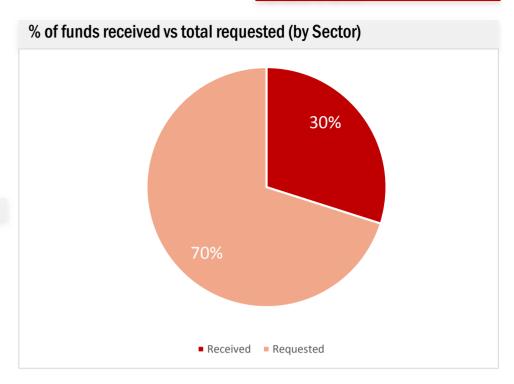

## **FIRST QUARTER 2016 - REFUGEE COMPONENT**

**Funding Status** 

30% - \$25 m

of the total requested funds under **EDUCATION** sector have been received

| Total Requested (USD)          | \$83,770,387 |  |  |
|--------------------------------|--------------|--|--|
| Funds Received (USD)           | \$25,063,613 |  |  |
| Requested but not funded (USD) | \$83.752.769 |  |  |