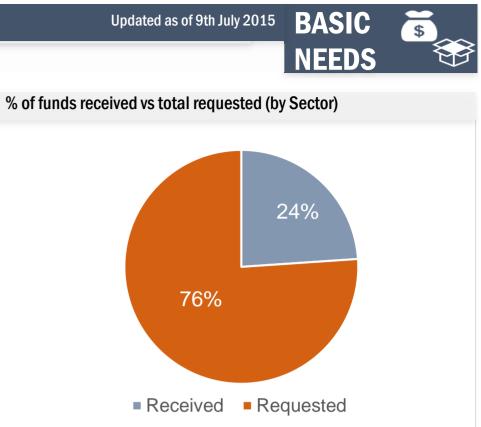

## 24% - \$41m

of the total requested funds under BASIC NEEDS sector have been received

| Total Requested (USD)          | \$175,115,661 |  |
|--------------------------------|---------------|--|
| Funds Received (USD)           | \$41,896,417  |  |
| Requested but not funded (USD) | \$133,219,244 |  |

Distribution of received funds per Agency (sorted by total requested)

| Agency                      | Total Requested (in USD)                                        | Received (in USD)                         | % Received                                                          |
|-----------------------------|-----------------------------------------------------------------|-------------------------------------------|---------------------------------------------------------------------|
| UNHCR                       | \$97,851,431                                                    | \$21,965,143                              | 22.4%                                                               |
| UNICEF                      | \$31,500,000                                                    | \$6,547,279                               | 20.8%                                                               |
| NRC                         | \$6,000,000                                                     | \$1,082,222                               | 18.0%                                                               |
| SCI                         | \$5,940,000                                                     | \$3,021,479                               | 50.9%                                                               |
| Caritas                     | \$5,845,690                                                     | \$1,024,285                               | 17.5%                                                               |
| ACF                         | \$3,872,600                                                     | \$249,366                                 | 6.4%                                                                |
| IRC                         | \$1,974,564                                                     | \$1,919,361                               | 97.2%                                                               |
| MEDAIR                      | \$1,727,924                                                     | \$507,341                                 | 29.4%                                                               |
| HI                          | \$1,494,000                                                     | \$994,350                                 | 66.6%                                                               |
| LWF                         | \$1,300,000                                                     | \$362,000                                 | 27.8%                                                               |
| ICMC                        | \$1,191,632                                                     | \$373,311                                 | 31.3%                                                               |
| CARE                        | \$1,081,976                                                     | \$2,193,670                               | 202.7%                                                              |
| PU-AMI                      | \$1,072,500                                                     | \$270,874                                 | 25.3%                                                               |
| WVI                         | \$820,000                                                       | \$773,132                                 | 94.3%                                                               |
| ActionAid                   | \$600,280                                                       | \$245,624                                 | 40.9%                                                               |
| NICCOD                      | \$366,979                                                       | \$366,979                                 | 100.0%                                                              |
| Grand Total                 | \$175,115,661                                                   | \$41,896,417                              | 23.9%                                                               |
| articipating Agencies (Repo | rting Status in 2nd Quarter)                                    | Agencies without funding                  |                                                                     |
|                             | eported (93% of total sector appeal)<br>of total sector appeal) | 3 Agencies<br>without NGO 3 UN<br>funding | <b>Note:</b> No direct funds received by these agencie from donors. |
| gencies reported            |                                                                 |                                           |                                                                     |
|                             | RECARITAS<br>Jordan<br>Save the Children                        | MEDAIR<br>INTERNATIONAL                   | THE LUTIVERAN WORLD FEDERATION                                      |