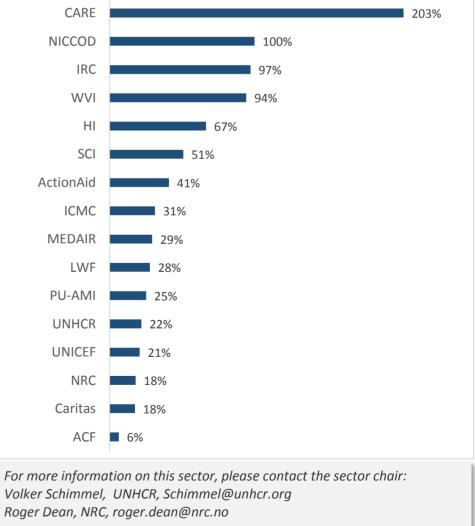

Distribution of received funds per Agency (sorted by total requested)

| Agency                      | Total Requested (in USD)                                        | Received (in USD)                         | % Received                                                          |
|-----------------------------|-----------------------------------------------------------------|-------------------------------------------|---------------------------------------------------------------------|
| UNHCR                       | \$97,851,431                                                    | \$21,965,143                              | 22.4%                                                               |
| UNICEF                      | \$31,500,000                                                    | \$6,547,279                               | 20.8%                                                               |
| NRC                         | \$6,000,000                                                     | \$1,082,222                               | 18.0%                                                               |
| SCI                         | \$5,940,000                                                     | \$3,021,479                               | 50.9%                                                               |
| Caritas                     | \$5,845,690                                                     | \$1,024,285                               | 17.5%                                                               |
| ACF                         | \$3,872,600                                                     | \$249,366                                 | 6.4%                                                                |
| IRC                         | \$1,974,564                                                     | \$1,919,361                               | 97.2%                                                               |
| MEDAIR                      | \$1,727,924                                                     | \$507,341                                 | 29.4%                                                               |
| HI                          | \$1,494,000                                                     | \$994,350                                 | 66.6%                                                               |
| LWF                         | \$1,300,000                                                     | \$362,000                                 | 27.8%                                                               |
| ICMC                        | \$1,191,632                                                     | \$373,311                                 | 31.3%                                                               |
| CARE                        | \$1,081,976                                                     | \$2,193,670                               | 202.7%                                                              |
| PU-AMI                      | \$1,072,500                                                     | \$270,874                                 | 25.3%                                                               |
| WVI                         | \$820,000                                                       | \$773,132                                 | 94.3%                                                               |
| ActionAid                   | \$600,280                                                       | \$245,624                                 | 40.9%                                                               |
| NICCOD                      | \$366,979                                                       | \$366,979                                 | 100.0%                                                              |
| Grand Total                 | \$175,115,661                                                   | \$41,896,417                              | 23.9%                                                               |
| articipating Agencies (Repo | rting Status in 2nd Quarter)                                    | Agencies without funding                  |                                                                     |
|                             | eported (93% of total sector appeal)<br>of total sector appeal) | 3 Agencies<br>without NGO 3 UN<br>funding | <b>Note:</b> No direct funds received by these agencie from donors. |
| gencies reported            |                                                                 |                                           |                                                                     |
|                             | RECARITAS<br>Jordan<br>Save the Children                        | MEDAIR<br>INTERNATIONAL                   | THE LUTIVERAN WORLD FEDERATION                                      |

CARE

```
NICCOD
     IRC
    WVI
      HI
     SCI
ActionAid
   ICMC
 MEDAIR
    LWF
 PU-AMI
 UNHCR
    NRC
  Caritas
    ACF
```

For more informat

## % of received funds vs total requested (by Agencies)

tyler@unhcr.org, rehmank@unhcr.org