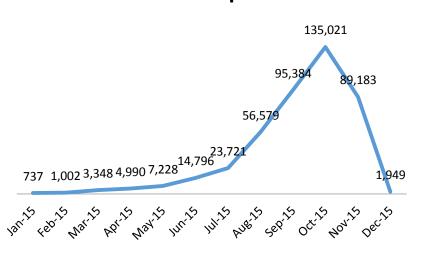

in Lesvos: approx. **1,949** per day

Average daily arrivals during <u>November</u> in Lesvos: approx. **2,973** per day

Top nationalities of arrivals in Lesvos during November: Syria: 47%, Afghanistan: 37%, Iraq: 7%, Iran: 4%

Top nationalities of arrivals in Lesvos during October: Syria: 42%, Afghanistan: 40%, Iraq: 12%, Iran: 4%

% of arrivals in Lesvos compared to total: 58%

## Estimated arrivals during the last seven days

(Based on registration figures as provided by authorities, arrows indicating higher or lower number based on the day before)

25/11/2015: 2,983 arrivals 👚

26/11/2015: 2,172 arrivals 🔱

27/11/2015: 1,212 arrivals 🔱

28/11/2015: 1,346 arrivals 1

29/11/2015: 2,462 arrivals 1

30/11/2015: 2,472 arrivals 1

01/12/2015: 1,949 arrivals 🛡

## Lesvos arrivals per month



## Estimated daily arrivals and weekly average

Daily arrivals are estimates based on the most reliable information available provided by the authorities. Daily estimates cannot be considered final and might change based on consolidated figures provided by authorities on a regular basis.