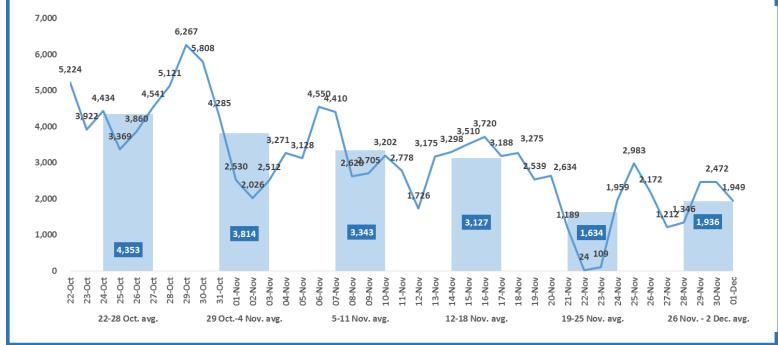

## Estimated arrivals during the last seven days

(Based on registration figures as provided by authorities, arrows indicating higher or lower number based on the day before)

25/11/2015: 2,983 arrivals 👚

26/11/2015: 2,172 arrivals 🔱

27/11/2015: 1,212 arrivals 🔱

28/11/2015: 1,346 arrivals 1

29/11/2015: 2,462 arrivals 1

30/11/2015: 2,472 arrivals 1

01/12/2015: 1,949 arrivals 🛡

## Estimated daily arrivals and weekly average

Daily arrivals are estimates based on the most reliable information available provided by the authorities. Daily estimates cannot be considered final and might change based on consolidated figures provided by authorities on a regular basis.