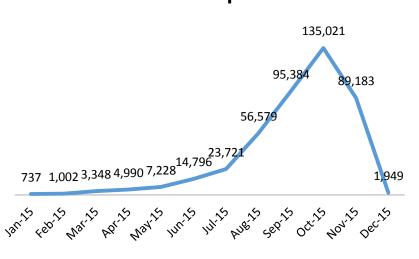

## Lesvos island snapshot (1 December) - data.unhcr.org/mediterranean

Total arrivals in Lesvos (Jan - 30 Nov 2015): 431,989

Total arrivals in Lesvos during November: **89,183** (65% of arrivals in Greece during November)

Average daily arrivals during <u>December</u> in Lesvos: approx. **1,949** per day

Average daily arrivals during <u>November</u> in Lesvos: approx. **2,973** per day

Top nationalities of arrivals in Lesvos during November: Syria: 40%, Afghanistan: 35%, Iraq: 11%, Iran: 6%, Marocco: 3%

## Lesvos arrivals per month