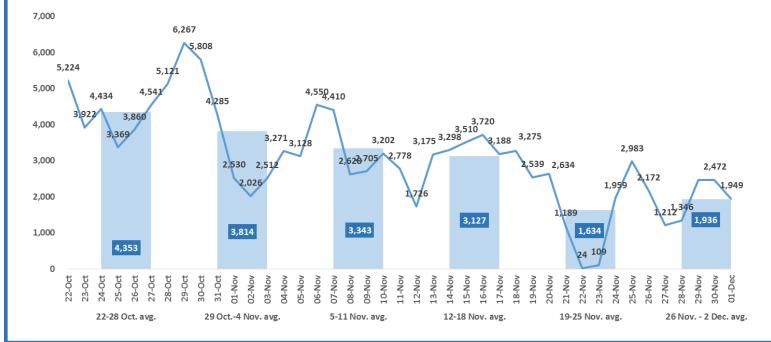

## Estimated arrivals during the last seven days

(Based on registration figures as provided by authorities, arrows indicating higher or lower number based on the day before)

25/11/2015: 2,983 arrivals 👚

26/11/2015: 2,172 arrivals 🔱

27/11/2015: 1,212 arrivals 🔱

28/11/2015: 1,346 arrivals 1

29/11/2015: 2,462 arrivals 👚

30/11/2015: 2,472 arrivals 👚

01/12/2015: 1,949 arrivals

## Estimated daily arrivals and weekly average

Daily arrivals are estimates based on the most reliable information available provided by the authorities. Daily estimates cannot be considered final and might change based on consolidated figures provided by authorities on a regular basis.