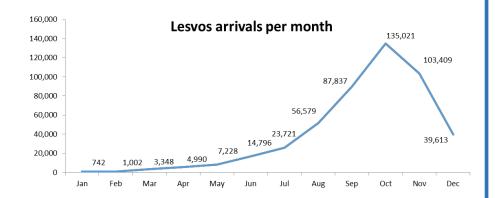

## **Lesvos island snapshot (21 December)**

Total arrivals in Lesvos (Jan - 21 Dec 2015): 481,366

Total arrivals in Lesvos during December: 39,613

Average daily arrivals during December in Lesvos: approx. 1,935 per day

Total arrivals in Lesvos during November: 103,409 (68% of arrivals in Greece during November)

Top nationalities of arrivals in Lesvos during <u>December</u>: Syria: 30%, Afghanistan: 29%, Iraq: 27%, Iran: 4%, Morocco 3%, Pakistan 3%