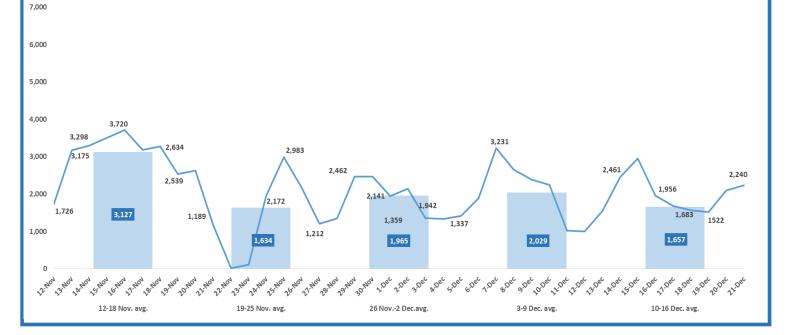

## Estimated arrivals during the last seven days

(Based on registration figures as provided by authorities, arrows indicating higher or lower number based on the day before)

## Estimated residual population staying on the island: 4,908 ppl

(Based on estimations provided by authorities)

15/12/2015: **2,949 arrivals** 

16/12/2015: **1,956** arrivals

1

17/12/2015: **1,683 arrivals** 

1

18/12/2015: **1,563** arrivals

4

19/12/2015: **1,522** arrivals

1

20/12/2015: **2,092 arrivals** 

21/12/2015: **2,240** arrivals

## Estimated daily arrivals and weekly average

Daily arrivals are estimates based on the most reliable information available provided by the authorities. Daily estimates cannot be considered final and might change based on consolidated figures provided by authorities on a regular basis.