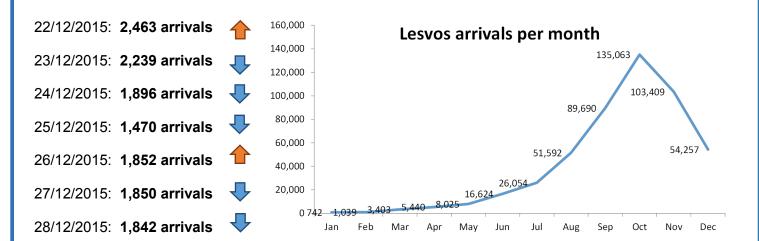

## **Lesvos island snapshot (28 December)**

Total arrivals in Lesvos (Jan - 28 Dec 2015): 494,978

Total arrivals in Lesvos during December: 54,257

Average daily arrivals during December in Lesvos: approx. 1,938 per day

Total arrivals in Lesvos during November: 103,409 (68% of arrivals in Greece during November)

Top nationalities of arrivals in Lesvos during <u>December</u>: Syria: 30%, Afghanistan: 29%, Iraq: 27%, Iran: 4%, Morocco 3%, Pakistan 3%, Others 4%

Top nationalities of arrivals in Lesvos during November: , Syria: 40%, Afghanistan: 35%, Iraq: 11%, Iran: 6%, Morocco 3%, Pakistan 2%, Others 3%

% of arrivals in Lesvos compared to total: 59%