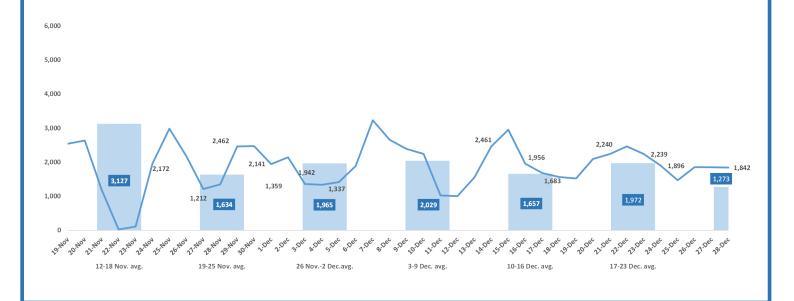

## Estimated arrivals during the last seven days

(Based on registration figures as provided by authorities, arrows indicating higher or lower number based on the day before)

7,000

## Estimated daily arrivals and weekly average

Daily arrivals are estimates based on the most reliable information available provided by the authorities. Daily estimates cannot be considered final and might change based on consolidated figures provided by authorities on a regular basis.