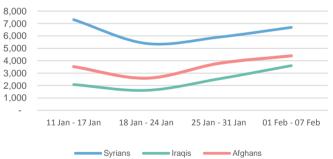

0%

25 Jan - 31 Jan

18 Jan - 24 Jan

11 Jan - 17 Jan

Weekly Evolution of Syrians, Afghans and Iraqis 11 January - 07 February 2016 Based on Mol registration data

38%

39%

Last Week Registration: Women and Children per Nationality 01 - 07 February 2016 (Based on Mol registration data)