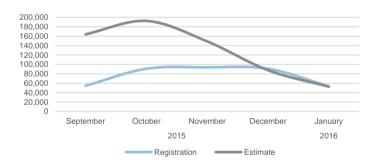

Monthly Estimated Arrivals Compared to Registration 1 September 2015 - 31 January 2016 Based on Mol registration data and UNHCR estimates

40%

Women Children Men

50%

01 - 07 Feb

22%

21%

22%