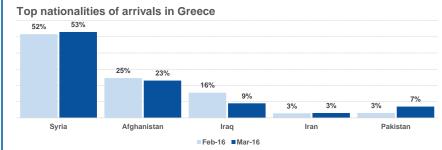

137

n 62

Source: Hellenic Police 1-31 March

Source: Hellenic Police, Hellenic Coast Guard

Estimated daily arrivals and weekly average

332