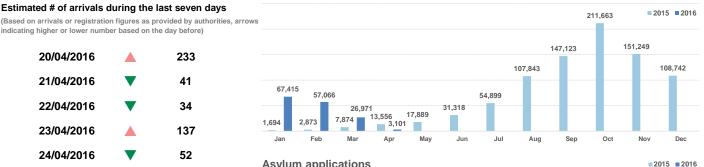

> **Dead and missing** 272 dead - 152 missing (2015)

132 dead - 24 missing (9 April. 2016) (Source: Hellenic Coast Guard, Greek territorial waters)

233

41

34

137

52

0

62

Estimated # of arrivals during the last seven days

indicating higher or lower number based on the day before)

20/04/2016

21/04/2016

22/04/2016

23/04/2016

24/04/2016

25/04/2016

26/04/2016

137

n 62

Source: Hellenic Police 1-31 March

Source: Hellenic Police, Hellenic Coast Guard

Estimated daily arrivals and weekly average

332