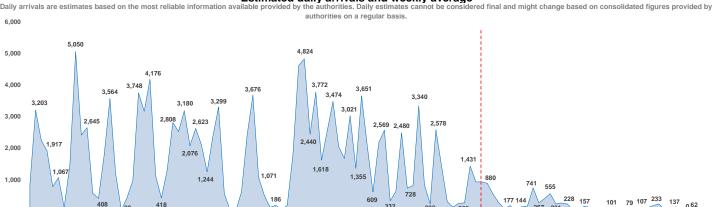

62

Estimated # of arrivals during the last seven days

indicating higher or lower number based on the day before)

20/04/2016

21/04/2016

22/04/2016

23/04/2016

24/04/2016

25/04/2016

26/04/2016

137

n 62

Source: Hellenic Police 1-31 March

Source: Hellenic Police, Hellenic Coast Guard

Estimated daily arrivals and weekly average

332