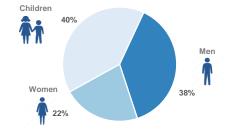

## Asylum applications

Relocation Procedures (up to 10th Apr.) **Total Relocation Requests:** 2,306 Implemented Transfers (Departures 581 Source: Asylum service

418

Age and Gender (1-31 Mar.)

101

" tot " tot " tot " tot " tot " tot " tot " tot " tot " tot