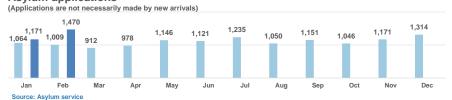

## Asylum applications

Relocation Procedures (up to 10th Apr.) **Total Relocation Requests:** 2,306 Implemented Transfers (Departures 581 Source: Asylum service

418

Age and Gender (1-31 Mar.)

101

" tot " tot " tot " tot " tot " tot " tot " tot " tot " tot