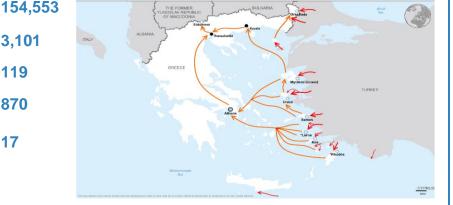

## Greece data snapshot - 26 Apr 2016

**UNHCR Data Portal - Greece** 

Total arrivals in Greece (Jan - 26 Apr 2016): Total arrivals in Greece during Apr 2016: Average daily arrivals during Apr 2016: Average daily arrivals during Mar 2016: Estimated departures from islands to Mainland:

> **Dead and missing** 272 dead - 152 missing (2015)

132 dead - 24 missing (9 April. 2016) (Source: Hellenic Coast Guard, Greek territorial waters)

233

41

34

137

52

0

## Arrivals per month

3,101

119

870

17