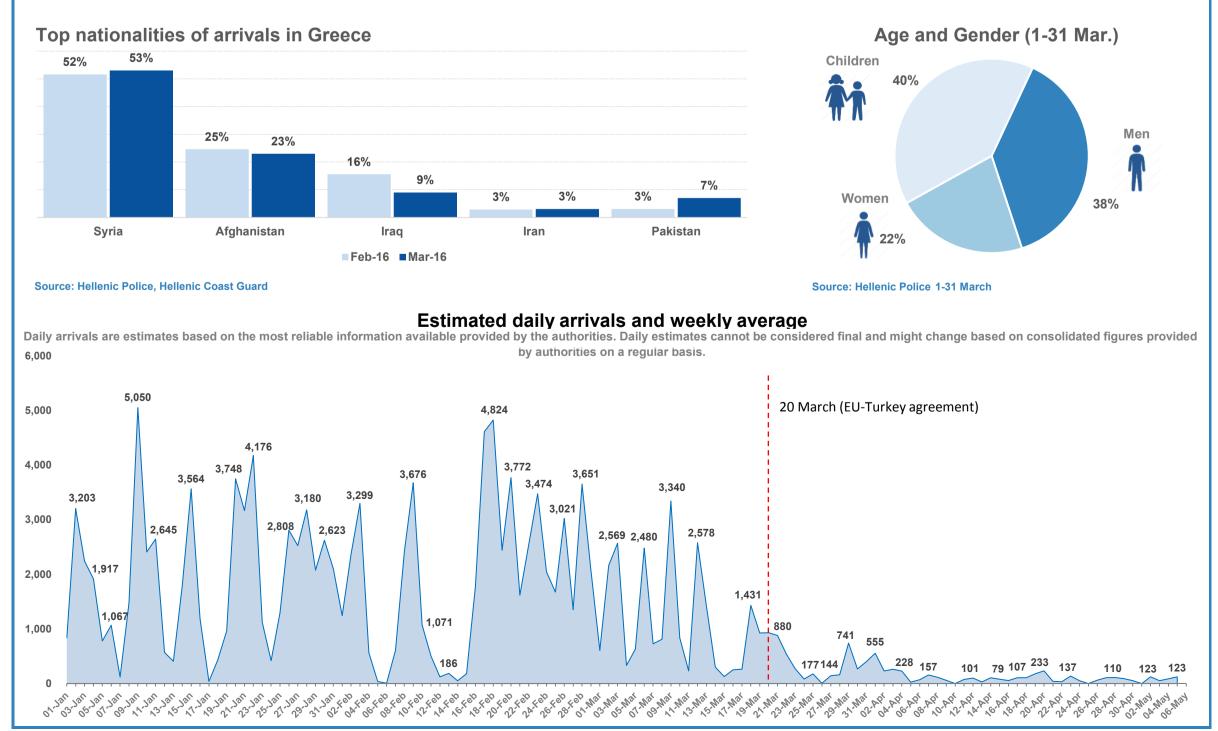

## Estimated # of arrivals during the last seven days

(Based on arrivals or registration figures as provided by authorities, arrows indicating higher or lower number based on the day before)

| 29-04-2016 |   | 90  |
|------------|---|-----|
| 30-04-2016 | ▼ | 53  |
| 1-05-2016  | ▼ | 0   |
| 2-05-2016  |   | 123 |
| 3-05-2016  | ▼ | 53  |
| 4-05-2016  |   | 87  |
| 5-05-2016  |   | 123 |
|            |   |     |