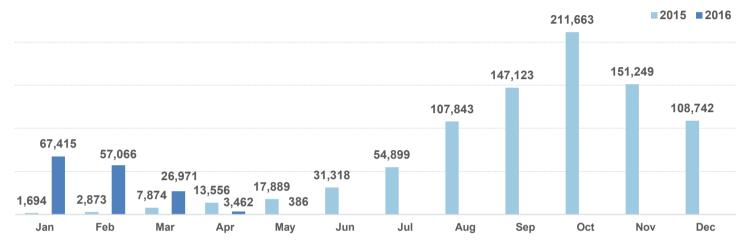

verage daily arrivals during Apr 2016:



Estimated departures from islands to Mainland: 37

**Dead and missing** 272 dead - 152 missing (2015) 138 dead - 24 missing (5 May 2016)

(Source: Hellenic Coast Guard, Greek territorial waters)

## Estimated # of arrivals during the last seven days

(Based on arrivals or registration figures as provided by authorities, arrows indicating higher or lower number based on the day before)

| 29-04-2016 |   | 90  |
|------------|---|-----|
| 30-04-2016 | ▼ | 53  |
| 1-05-2016  | ▼ | 0   |
| 2-05-2016  |   | 123 |
| 3-05-2016  | ▼ | 53  |
| 4-05-2016  |   | 87  |
| 5-05-2016  |   | 123 |
|            |   |     |

**Relocation Procedures (up to 24th Apr.) Total Relocation Requests:** 2,799 860 Implemented Transfers (Departures):



## Arrivals per month





Source: Asylum service

Source: Asylum service