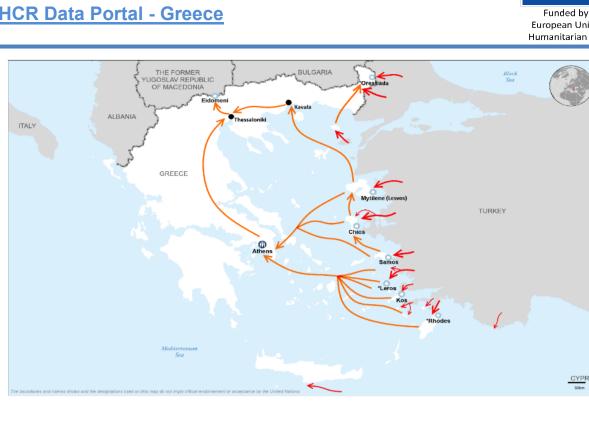

## **UNHCR Data Portal - Greece**

155,300 Total arrivals in Greece (Jan - 05 May 2016): 386 Total arrivals in Greece during May 2016: Average daily arrivals during May 2016: 77 115 Average daily arrivals during Apr 2016:

Estimated departures from islands to Mainland: 37

**Dead and missing** 272 dead - 152 missing (2015) 138 dead - 24 missing (5 May 2016)

(Source: Hellenic Coast Guard, Greek territorial waters)