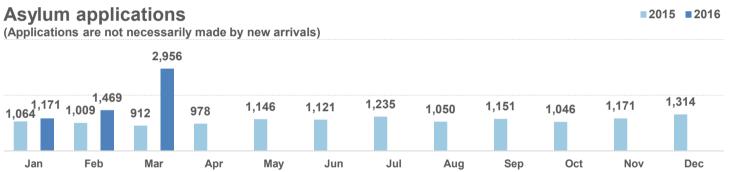

rage daily arrivals during Apr 2016:



Estimated departures from islands to Mainland: 37

**Dead and missing** 272 dead - 152 missing (2015) 138 dead - 24 missing (5 May 2016)

(Source: Hellenic Coast Guard, Greek territorial waters)

## Estimated # of arrivals during the last seven days

(Based on arrivals or registration figures as provided by authorities, arrows indicating higher or lower number based on the day before)

| 29-04-2016 |   | 90  |
|------------|---|-----|
| 30-04-2016 | ▼ | 53  |
| 1-05-2016  | ▼ | 0   |
| 2-05-2016  |   | 123 |
| 3-05-2016  | ▼ | 53  |
| 4-05-2016  |   | 87  |
| 5-05-2016  |   | 123 |
|            |   |     |

**Relocation Procedures (up to 24th Apr.) Total Relocation Requests:** 2,799 860 Implemented Transfers (Departures):



## Arrivals per month





Source: Asylum service

Source: Asylum service