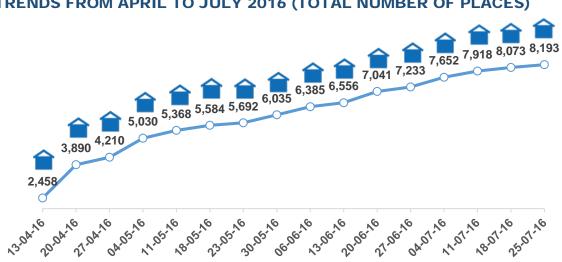

### TRENDS FROM APRIL TO JULY 2016 (TOTAL NUMBER OF PLACES)

| Cumulative total number of beneficiaries:                                                                         | 10,031 |
|-------------------------------------------------------------------------------------------------------------------|--------|
| Cumulative total number of <u>beneficiaries</u> transported from the islands and/or accommodated on the mainland: | 1,109  |