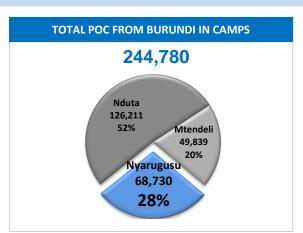

# **KEY FIGURES**











# **PROTECTION**

# of individuals who received MSR support (PSS, legal, medical and safety)

1.550 Target:

Current: 658

58% Gap/Target:

### **EDUCATION**

% of children aged 6-14 yrs

enrolled in primary education

Target: 75%

88% Current:

Gap/Target: No gap

in secondary education

% of children aged 15-18 enrolled

50%

**HEALTH** 

Crude Mortality Rate (CMR) - per 1,000 population/month

0.7 Target:

Current:

0.3

Gap/Target: No gap

per 1,000 population/month

#### **WASH**

# litres of safe drinking water per persons per day

20 Target:

Current: 19

Gap/Target:

# **FOOD**

% of refugees receiving timely monthly food assistance

100% Target:

Current: 99.9% (1)

0.2% Gap/Target:

Current:

% of at risk children identified screened and registered

100% Target:

100% Cur