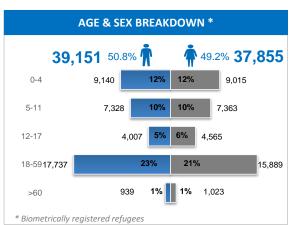

# **KEY FIGURES**











# **PROTECTION**

# of individuals who received MSR support (PSS, legal, medical and safety)

1.550 Target:

Current: 658

58% Gap/Target:

### **EDUCATION**

% of children aged 6-14 yrs

enrolled in primary education

Target: 75%

88% Current:

Gap/Target: No gap

in secondary education

% of children aged 15-18 enrolled

50%

**HEALTH** 

Crude Mortality Rate (CMR) - per 1,000 population/month

0.7 Target:

Current:

0.3

Gap/Target: No gap

per 1,000 population/month

#### **WASH**

# litres of safe drinking water per persons per day

20 Target:

Current: 19

Gap/Target:

# **FOOD**

% of refugees receiving timely monthly food assistance

100% Target:

Current: 99.9% (1)

0.2% Gap/Target:

Current:

% of at risk children identified screened and registered

100% Target:

100% Curre