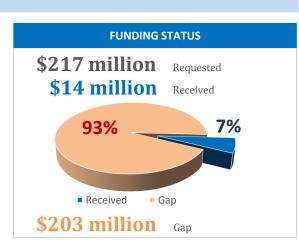

# **KEY FIGURES**











# **PROTECTION**

# of individuals who received MSR support (PSS, legal, medical and safety)

1.550 Target:

Current: 658

58% Gap/Target:

### **EDUCATION**

% of children aged 6-14 yrs

enrolled in primary education

Target: 75%

88% Current:

Gap/Target: No gap

in secondary education

% of children aged 15-18 enrolled

50%

**HEALTH** 

Crude Mortality Rate (CMR) - per 1,000 population/month

0.7 Target:

Current:

0.3

Gap/Target: No gap

per 1,000 population/month

#### **WASH**

# litres of safe drinking water per persons per day

20 Target:

Current: 19

Gap/Target:

# **FOOD**

% of refugees receiving timely monthly food assistance

100% Target:

Current: 99.9% (1)

0.2% Gap/Target:

Current:

% of at risk children identified screened and registered

100% Target:

100% Current