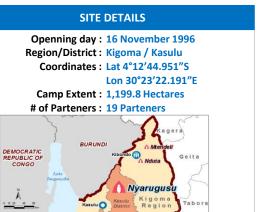

# **KEY FIGURES**











# **PROTECTION**

# of individuals who received MSR support (PSS, legal, medical and safety)

1.550 Target:

Current: 658

58% Gap/Target:

### **EDUCATION**

% of children aged 6-14 yrs

enrolled in primary education

Target: 75%

88% Current:

Gap/Target: No gap

in secondary education

% of children aged 15-18 enrolled

50%

**HEALTH** 

Crude Mortality Rate (CMR) - per 1,000 population/month

0.7 Target:

Current:

0.3

Gap/Target: No gap

per 1,000 population/month

#### **WASH**

# litres of safe drinking water per persons per day

20 Target:

Current: 19

Gap/Target:

# **FOOD**

% of refugees receiving timely monthly food assistance

100% Target:

Current: 99.9% (1)

0.2% Gap/Target:

Current:

% of at risk children identified screened and registered

100% Target:

100% C