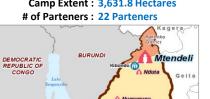

## **KEY FIGURES**













# **PROTECTION**

# of individuals who received MSR support (PSS, legal, medical

650 Target:

and safety)

Current:

32% Gap/Target:

### **EDUCATION**

% of children aged 6-14 yrs enrolled in primary education

75% Target:

Current:

94%

11% Gap/Target:

#### **HEALTH**

Crude Mortality Rate (CMR) - per 1,000 population/month

0.7 Target:

Current: 0.1

Gap/Target: No gap

#### **WASH**

#### # litres of safe drinking water per persons per day

20 Target:

Current: 13.5

33% Gap/Target:



## **FOOD**

% of refugees receiving timely monthly food assistance

100% Target:

Current: 99.8% (1)

0.2% Gap/Target:

**SHELTER** 

## % of households living in

adequate dwellings (Transitional Shelters)

27% Target:

23% Current:

Gap/Target: 15%

#### % of at risk children identified s