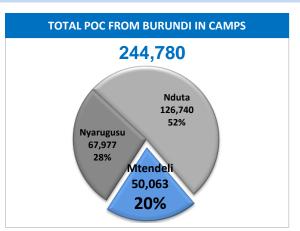

## **KEY FIGURES**













# **PROTECTION**

# of individuals who received MSR support (PSS, legal, medical

650 Target:

and safety)

Current:

32% Gap/Target:

### **EDUCATION**

% of children aged 6-14 yrs enrolled in primary education

75% Target:

Current:

94%

11% Gap/Target:

#### **HEALTH**

Crude Mortality Rate (CMR) - per 1,000 population/month

0.7 Target:

Current: 0.1

Gap/Target: No gap

#### **WASH**

#### # litres of safe drinking water per persons per day

20 Target:

Current: 13.5

33% Gap/Target:



## **FOOD**

% of refugees receiving timely monthly food assistance

100% Target:

Current: 99.8% (1)

0.2% Gap/Target:

**SHELTER** 

## % of households living in

adequate dwellings (Transitional Shelters)

27% Target:

23% Current:

Gap/Target: 15%

#### % of at risk children identified scr