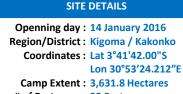

## **KEY FIGURES**













# **PROTECTION**

# of individuals who received MSR support (PSS, legal, medical

650 Target:

and safety)

Current:

32% Gap/Target:

### **EDUCATION**

% of children aged 6-14 yrs enrolled in primary education

75% Target:

Current:

94%

11% Gap/Target:

#### **HEALTH**

Crude Mortality Rate (CMR) - per 1,000 population/month

0.7 Target:

Current: 0.1

Gap/Target: No gap

#### **WASH**

#### # litres of safe drinking water per persons per day

20 Target:

Current: 13.5

33% Gap/Target:



## **FOOD**

% of refugees receiving timely monthly food assistance

100% Target:

Current: 99.8% (1)

0.2% Gap/Target:

**SHELTER** 

## % of households living in

adequate dwellings (Transitional Shelters)

27% Target:

23% Current:

Gap/Target: 15%

#### % of at risk children identified