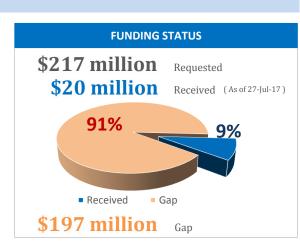

## **KEY FIGURES**













# **PROTECTION**

# of individuals who received MSR support (PSS, legal, medical

650 Target:

and safety)

Current:

32% Gap/Target:

### **EDUCATION**

% of children aged 6-14 yrs enrolled in primary education

75% Target:

Current:

94%

11% Gap/Target:

#### **HEALTH**

Crude Mortality Rate (CMR) - per 1,000 population/month

0.7 Target:

Current: 0.1

Gap/Target: No gap

#### **WASH**

#### # litres of safe drinking water per persons per day

20 Target:

Current: 13.5

33% Gap/Target:



## **FOOD**

% of refugees receiving timely monthly food assistance

100% Target:

Current: 99.8% (1)

0.2% Gap/Target:

**SHELTER** 

## % of households living in

adequate dwellings (Transitional Shelters)

27% Target:

23% Current:

Gap/Target: 15%

#### % of at risk children identified screene