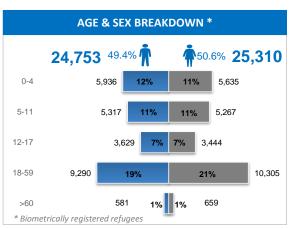

## **KEY FIGURES**













# **PROTECTION**

# of individuals who received MSR support (PSS, legal, medical

650 Target:

and safety)

Current:

32% Gap/Target:

### **EDUCATION**

% of children aged 6-14 yrs enrolled in primary education

75% Target:

Current:

94%

11% Gap/Target:

#### **HEALTH**

Crude Mortality Rate (CMR) - per 1,000 population/month

0.7 Target:

Current: 0.1

Gap/Target: No gap

#### **WASH**

#### # litres of safe drinking water per persons per day

20 Target:

Current: 13.5

33% Gap/Target:



## **FOOD**

% of refugees receiving timely monthly food assistance

100% Target:

Current: 99.8% (1)

0.2% Gap/Target:

**SHELTER** 

## % of households living in

adequate dwellings (Transitional Shelters)

27% Target:

23% Current:

Gap/Target: 15%

#### % of at risk children identified scree