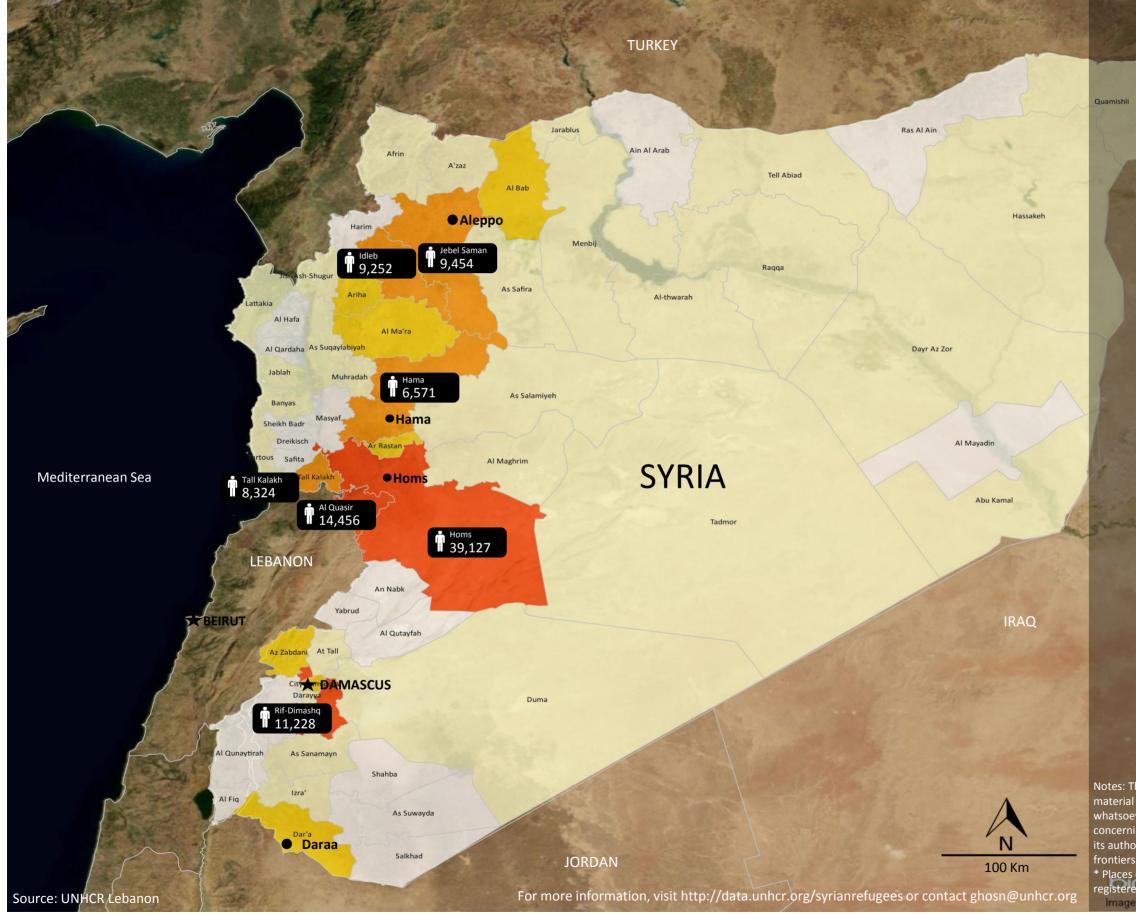

# Places of Origin of Syrian Refugees Registered in Lebanon

## 133,876 Registered

## 51,965 Awaiting registration

### Legend

- Country CapitalGovernorate Capital
  - Boundaries
- İ
- Number of refugees Top 7 locations of origin\*

### Refugees registered in Lebanon

| ( |
|---|
| 1 |
| 1 |
| 5 |
| 1 |

- 0 100 100 - 1,000 1,000 - 5,000 5,000 - 10,000
- 10,000 40,000

Notes: The designations employed and the presentation of the material on this map do not imply the expression of any opinion whatsoever on the part of the Secretariat of the United Nations concerning the legal status of any country, territory, city or area, or of its authorities, or concerning the delimitation of its frontiers or boundaries

\* Places of origin data at the district level is only available for 70% of registered Syrian refugees.

e courtesy of NASA @ 2012 Microsoft Corporation Terms of Us