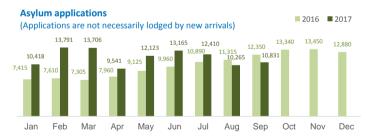

### Italy weekly snapshot - 15 Oct 2017

(The charts below are based on figures from the Italian Ministry of Interior and UNHCR estimates. All figures are provisional and subject to change)

| Total arrivals (1 Jan - 15 Oct 2017):<br>Total arrivals (1 Jan - 15 Oct 2016):           | <b>108,991</b><br>145,125 |
|------------------------------------------------------------------------------------------|---------------------------|
| <b>Total arrivals 1 Oct - 15 Oct 2017</b><br>Total arrivals 1 Oct - 15 Oct 2016          | <b>3,676</b> 13,082       |
| Average daily arrivals in October 2017 so far: Average daily arrivals in September 2017: | <b>245</b><br>206         |
| Dead and missing in 2017 (as of 15 Oct)                                                  | 2,784                     |
| Dead and missing in 2016 (as of 15 Oct)                                                  | 3,654                     |
| Dead and missing in 2016                                                                 | 5,096                     |
|                                                                                          |                           |