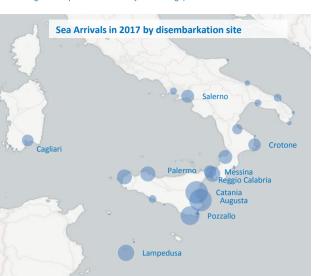

2016                                                                 | 5,096                     |
|                                                                                          |                           |

#### Estimated # of arrivals during the last seven days

(Based on arrivals or registration figures collected by UNHCR staff)

| Mon, 09 Oct 2017 | 288 |
|------------------|-----|
| Tue, 10 Oct 2017 | 349 |
| Wed, 11 Oct 2017 | 675 |
| Thu, 12 Oct 2017 | 68  |
| Fri, 13 Oct 2017 | 756 |
| Sat, 14 Oct 2017 | 0   |
| Sun, 15 Oct 2017 | 0   |

#### Sea arrivals of last weeks



#### Persons relocated (as of 15 Oct)

9,408

#### % relocated persons of the 39,600 target\*



\* Out of 39,600 originally foreseen to be relocated from Italy, 34,953 commitments have been legally







# Most common sea arrival nationalities in Italy (comparison with previous month)



\* % of the monthly total

## Sea arrivals by gender and age - Jan -Aug 2017