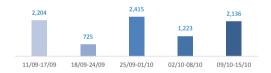

| 2,784                     |
| Dead and missing in 2016 (as of 15 Oct)                                                  | 3,654                     |
| Dead and missing in 2016                                                                 | 5,096                     |
|                                                                                          |                           |

#### Estimated # of arrivals during the last seven days

(Based on arrivals or registration figures collected by UNHCR staff)

| Mon, 09 Oct 2017 | 288 |
|------------------|-----|
| Tue, 10 Oct 2017 | 349 |
| Wed, 11 Oct 2017 | 675 |
| Thu, 12 Oct 2017 | 68  |
| Fri, 13 Oct 2017 | 756 |
| Sat, 14 Oct 2017 | 0   |
| Sun, 15 Oct 2017 | 0   |

#### Sea arrivals of last weeks



#### Persons relocated (as of 15 Oct)

9,408

#### % relocated persons of the 39,600 target\*



\* Out of 39,600 originally foreseen to be relocated from Italy, 34,953 commitments have been legally







# Most common sea arrival nationalities in Italy (comparison with previous month)



\* % of the monthly total

## Sea arrivals by gender and age - Jan -Aug 2017