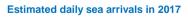

|                           |

#### Estimated # of arrivals during the last seven days

(Based on arrivals or registration figures collected by UNHCR staff)

| Mon, 09 Oct 2017 | 288 |
|------------------|-----|
| Tue, 10 Oct 2017 | 349 |
| Wed, 11 Oct 2017 | 675 |
| Thu, 12 Oct 2017 | 68  |
| Fri, 13 Oct 2017 | 756 |
| Sat, 14 Oct 2017 | 0   |
| Sun, 15 Oct 2017 | 0   |

#### Sea arrivals of last weeks



#### Persons relocated (as of 15 Oct)

9,408

#### % relocated persons of the 39,600 target\*



\* Out of 39,600 originally foreseen to be relocated from Italy, 34,953 commitments have been legally







# Most common sea arrival nationalities in Italy (comparison with previous month)



\* % of the monthly total

## Sea arrivals by gender and age - Jan -Aug 2017