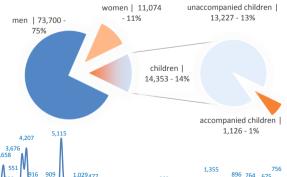

|                           |

#### Estimated # of arrivals during the last seven days

(Based on arrivals or registration figures collected by UNHCR staff)

| Mon, 09 Oct 2017 | 288 |
|------------------|-----|
| Tue, 10 Oct 2017 | 349 |
| Wed, 11 Oct 2017 | 675 |
| Thu, 12 Oct 2017 | 68  |
| Fri, 13 Oct 2017 | 756 |
| Sat, 14 Oct 2017 | 0   |
| Sun, 15 Oct 2017 | 0   |

#### Sea arrivals of last weeks



#### Persons relocated (as of 15 Oct)

9,408

#### % relocated persons of the 39,600 target\*



\* Out of 39,600 originally foreseen to be relocated from Italy, 34,953 commitments have been legally







# Most common sea arrival nationalities in Italy (comparison with previous month)



\* % of the monthly total

## Sea arrivals by gender and age - Jan -Aug 2017