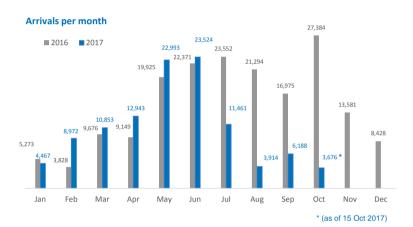

### Italy weekly snapshot - 15 Oct 2017

(The charts below are based on figures from the Italian Ministry of Interior and UNHCR estimates. All figures are provisional and subject to change)

| Total arrivals (1 Jan - 15 Oct 2017):<br>Total arrivals (1 Jan - 15 Oct 2016):           | <b>108,991</b><br>145,125 |
|------------------------------------------------------------------------------------------|---------------------------|
| <b>Total arrivals 1 Oct - 15 Oct 2017</b><br>Total arrivals 1 Oct - 15 Oct 2016          | <b>3,676</b> 13,082       |
| Average daily arrivals in October 2017 so far: Average daily arrivals in September 2017: | <b>245</b><br>206         |
| Dead and missing in 2017 (as of 15 Oct)                                                  | 2,784                     |
| Dead and missing in 2016 (as of 15 Oct)                                                  | 3,654                     |
| Dead and missing in 2016                                                                 | 5,096                     |
|                                                                                          |                           |