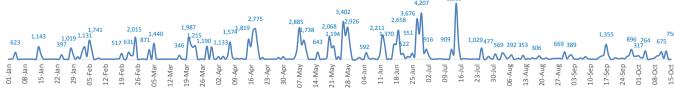

|                           |

#### Estimated # of arrivals during the last seven days

(Based on arrivals or registration figures collected by UNHCR staff)

| Mon, 09 Oct 2017 | 288 |
|------------------|-----|
| Tue, 10 Oct 2017 | 349 |
| Wed, 11 Oct 2017 | 675 |
| Thu, 12 Oct 2017 | 68  |
| Fri, 13 Oct 2017 | 756 |
| Sat, 14 Oct 2017 | 0   |
| Sun, 15 Oct 2017 | 0   |

#### Sea arrivals of last weeks



#### Persons relocated (as of 15 Oct)

9,408

#### % relocated persons of the 39,600 target\*



\* Out of 39,600 originally foreseen to be relocated from Italy, 34,953 commitments have been legally







# Most common sea arrival nationalities in Italy (comparison with previous month)



\* % of the monthly total

## Sea arrivals by gender and age - Jan -Aug 2017