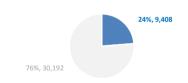

#### Persons relocated (as of 15 Oct)

9,408

#### % relocated persons of the 39,600 target\*

\* Out of 39,600 originally foreseen to be relocated from Italy, 34,953 commitments have been legally