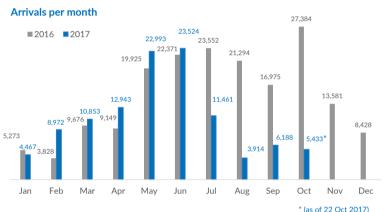

## Italy weekly snapshot - 22 Oct 2017

(The charts below are based on figures from the Italian Ministry of Interior and UNHCR estimates. All figures are provisional and subject to change)

| <b>Total arrivals (1 Jan - 22 Oct 2017):</b><br>Total arrivals (1 Jan - 22 Oct 2016):       | <b>110,748</b><br>148,026 |
|---------------------------------------------------------------------------------------------|---------------------------|
| <b>Total arrivals 1 Oct - 22 Oct 2017</b><br>Total arrivals 1 Oct - 22 Oct 2016             | <b>5,433</b><br>15,983    |
| Average daily arrivals in October 2017 so far:<br>Average daily arrivals in September 2017: | <b>247</b><br>206         |
| Dead and missing in 2017 (as of 22 Oct)                                                     | 2,784                     |
| Dead and missing in 2016 (as of 22 Oct)                                                     | 3,757                     |
| Dead and missing in 2016                                                                    | 5,096                     |
| Estimated # of arrivals during the last seven days                                          |                           |