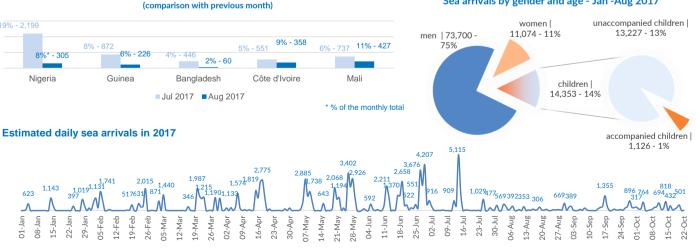

16/10-22/10

Most common sea arrival nationalities in Italy

9.593

2.444

09/10-15/10

24%, 9,593

\* Out of 39,600 originally foreseen to be relocated from Italy, 34,953 commitments have been legally foreseen in the Council Decisions.

Sea arrivals by gender and age - Jan -Aug 2017