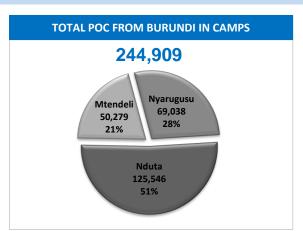

# **KEY FIGURES**

364,276 Total POC in Tanzania

321,783 Total POC in camps

286,986 Total POC from Burundi

Refugees from Burundi 242,413 biometrically registered