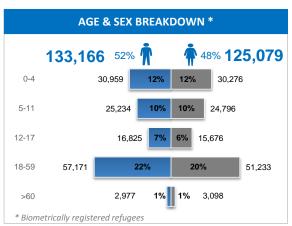

# **KEY FIGURES**

364,276 Total POC in Tanzania

321,783 Total POC in camps

286,986 Total POC from Burundi

Refugees from Burundi 242,413 biometrically registered