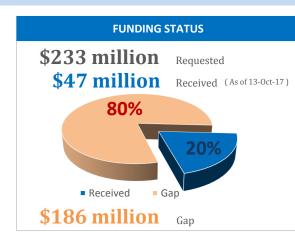

# **KEY FIGURES**



364,276 Total POC in Tanzania

321,783 Total POC in camps

286,986 Total POC from Burundi

Refugees from Burundi 242,413 biometrically registered







# **PROTECTION**

# of individuals who received MSR support (PSS, legal, medical and safety)

2.500 Target:

Current:

Gap/Target: 30%

## **EDUCATION**

% of children aged 6-14 yrs enrolled in primary education

75% Target:

65% Current:

Gap/Target:

### **HEALTH**

Crude Mortality Rate (CMR) - per 1,000 population/month

0.7 Target:

0.3 Current:

Gap/Target: No gap

### **WASH**

### # litres of safe drinking water per persons per day

20 Target:

Current:

20

2% Gap/Target:

# **FOOD**

% of refugees receiving timely monthly food assistance

100% Target:

98% Current:

Gap/Target: 2%

### **SHELTER**

% of households living in adequate dwellings (Transitional Shelters)

38% Target:

34% Current:

Gap/Target: 11%

% of at risk children identified screened and registered

100% Target