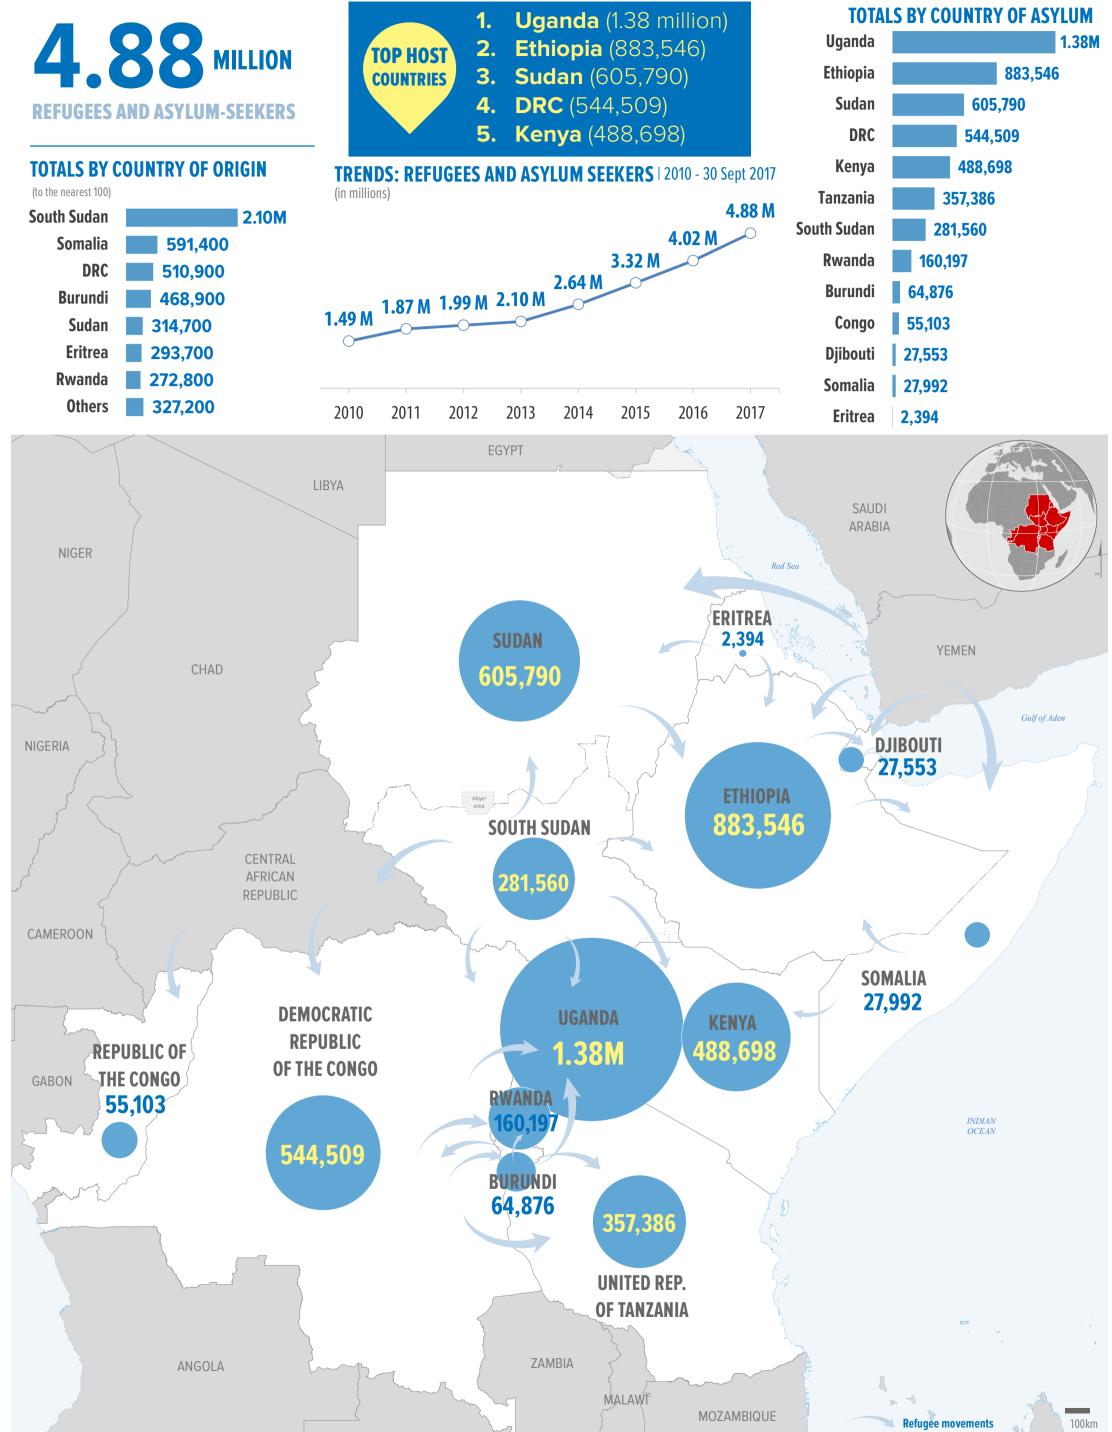

## East, Horn of Africa and the Great Lakes region

Refugees and asylum-seekers by country of asylum | as of 30 September 2017

The boundaries and names shown and the designations used on this map do not imply official endorsement or acceptance by the United Nations. Final boundaries between the Republic of Sudan and the Republic of South Sudan and Ethiopia has not yet been determined. Final status of the Abyei area is not yet determined.

Printing date: 09 Nov 2017 Sources: Boundaries - UNCS. Statistics - UNHCR Monthly Statistical Reports 30 September 2017. Statistics should be considered provisional and subject to change. Author: UNHCR Regional Service Centre Nairobi Feedback: kenrsgis@unhcr.org