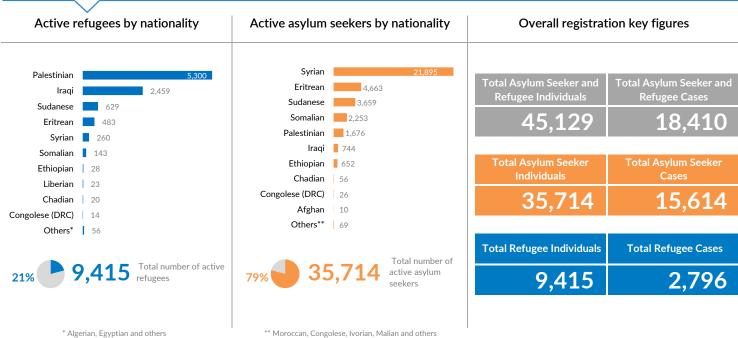

## **Libya:** Registration - Fact sheet December 2017

gerian, Egyptian and others \*\* Moroccan, Congolese, Ivorian, Malian and oth