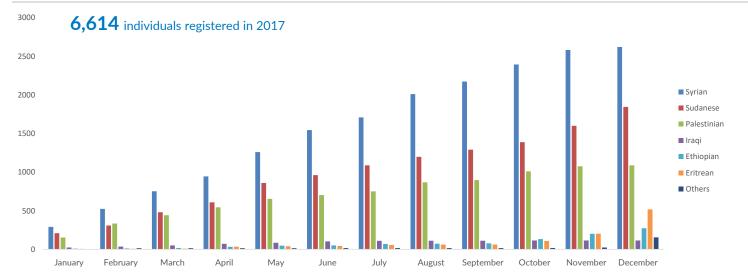

## Evolution of registered refugees and asylum seekers by nationality - 2017

Publication date: 3 January 2018 Sources: UNHCR Libya, ProGres registration database For more details or comments, contact: lbytunupdate@unhcr.org