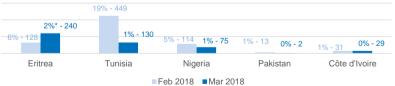

### Most common sea arrival nationalities in Italy (comparison with previous month)

% of the monthly total

**Asylum applications** 

Sea arrivals by gender and age - Jan -Mar 2018