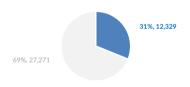

|
| Dead and missing in 2017 (as of 08 Apr)                                        | 874                 |
| Dead and missing in 2017                                                       | 3,139               |
| Estimated # of arrivals during the last seve                                   | n days 566          |
| (Based on arrivals or registration figures collected by                        | UNHCR staff)        |
| Mon 02 Apr 2018                                                                | 364                 |



#### Mon, 02 Apr 2018 24 Tue, 03 Apr 2018 Wed, 04 Apr 2018 0 Thu, 05 Apr 2018 0 Fri, 06 Apr 2018 39 Sat, 07 Apr 2018 139 Sun, 08 Apr 2018 0

### Sea arrivals of last weeks



Persons relocated (as of 08 Apr)



## % relocated persons of the 39,600 target\*









### Most common sea arrival nationalities in Italy (comparison with previous month)



% of the monthly total

**Asylum applications** 



Sea arrivals by gender and age - Jan -Mar 2018