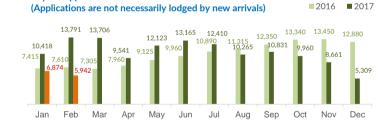

### Most common sea arrival nationalities in Italy (comparison with previous month)

% of the monthly total

**Asylum applications** 

Sea arrivals by gender and age - Jan -Mar 2018