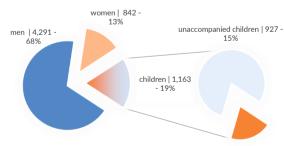

### Most common sea arrival nationalities in Italy (comparison with previous month)

% of the monthly total

**Asylum applications** 

Sea arrivals by gender and age - Jan -Mar 2018