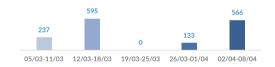

and missing in 2018 (as of 08 Apr)                                        | 501                 |
| Dead and missing in 2017 (as of 08 Apr)                                        | 874                 |
| Dead and missing in 2017                                                       | 3,139               |
| Estimated # of arrivals during the last seve                                   | n days 566          |
| (Based on arrivals or registration figures collected by                        | UNHCR staff)        |
| Mon 02 Apr 2018                                                                | 364                 |



#### Mon, 02 Apr 2018 24 Tue, 03 Apr 2018 Wed, 04 Apr 2018 0 Thu, 05 Apr 2018 0 Fri, 06 Apr 2018 39 Sat, 07 Apr 2018 139 Sun, 08 Apr 2018 0

### Sea arrivals of last weeks



Persons relocated (as of 08 Apr)



## % relocated persons of the 39,600 target\*









### Most common sea arrival nationalities in Italy (comparison with previous month)



% of the monthly total

**Asylum applications** 



Sea arrivals by gender and age - Jan -Mar 2018