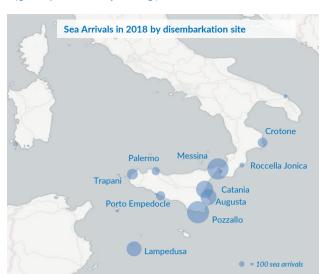

far:                                   | 71                  |
| Average daily arrivals in March 2018:                                          | 34                  |
| Dead and missing in 2018 (as of 08 Apr)                                        | 501                 |
| Dead and missing in 2017 (as of 08 Apr)                                        | 874                 |
| Dead and missing in 2017                                                       | 3,139               |
| Estimated # of arrivals during the last seve                                   | n days 566          |
| (Based on arrivals or registration figures collected by                        | UNHCR staff)        |
| Mon 02 Apr 2018                                                                | 364                 |



#### Mon, 02 Apr 2018 24 Tue, 03 Apr 2018 Wed, 04 Apr 2018 0 Thu, 05 Apr 2018 0 Fri, 06 Apr 2018 39 Sat, 07 Apr 2018 139 Sun, 08 Apr 2018 0

### Sea arrivals of last weeks



Persons relocated (as of 08 Apr)



## % relocated persons of the 39,600 target\*









### Most common sea arrival nationalities in Italy (comparison with previous month)



% of the monthly total

**Asylum applications** 



Sea arrivals by gender and age - Jan -Mar 2018