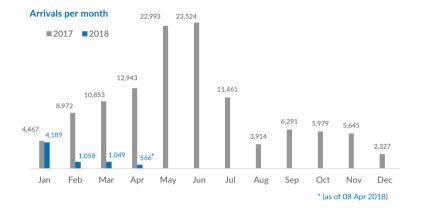

# Italy weekly snapshot - 08 Apr 2018

(The charts below are based on figures from the Italian Ministry of Interior and UNHCR estimates. All figures are provisional and subject to change)

| Total arrivals (1 Jan - 08 Apr 2018):<br>Total arrivals (1 Jan - 08 Apr 2017): | <b>6,862</b> 26,907 |
|--------------------------------------------------------------------------------|---------------------|
| Total arrivals 1 Apr - 08 Apr 2018 Total arrivals 1 Apr - 08 Apr 2017          | <b>566</b> 2,615    |
| Average daily arrivals in April 2018 so far:                                   | 71                  |
| Average daily arrivals in March 2018:                                          | 34                  |
| Dead and missing in 2018 (as of 08 Apr)                                        | 501                 |
| Dead and missing in 2017 (as of 08 Apr)                                        | 874                 |
| Dead and missing in 2017                                                       | 3,139               |
| Estimated # of arrivals during the last seve                                   | n days 566          |
| (Based on arrivals or registration figures collected by                        | UNHCR staff)        |
| Mon 02 Apr 2018                                                                | 364                 |