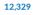

# Italy weekly snapshot - 08 Apr 2018

(The charts below are based on figures from the Italian Ministry of Interior and UNHCR estimates. All figures are provisional and subject to change)

| Total arrivals (1 Jan - 08 Apr 2018):<br>Total arrivals (1 Jan - 08 Apr 2017): | <b>6,862</b> 26,907 |
|--------------------------------------------------------------------------------|---------------------|
| Total arrivals 1 Apr - 08 Apr 2018 Total arrivals 1 Apr - 08 Apr 2017          | <b>566</b> 2,615    |
| Average daily arrivals in April 2018 so far:                                   | 71                  |
| Average daily arrivals in March 2018:                                          | 34                  |
| Dead and missing in 2018 (as of 08 Apr)                                        | 501                 |
| Dead and missing in 2017 (as of 08 Apr)                                        | 874                 |
| Dead and missing in 2017                                                       | 3,139               |
| Estimated # of arrivals during the last seve                                   | n days 566          |
| (Based on arrivals or registration figures collected by                        | UNHCR staff)        |
| Mon 02 Apr 2018                                                                | 364                 |