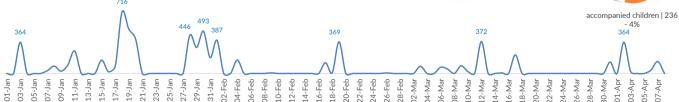

| 3,139               |
| Estimated # of arrivals during the last seve                                   | n days 566          |
| (Based on arrivals or registration figures collected by                        | UNHCR staff)        |
| Mon 02 Apr 2018                                                                | 364                 |



#### Mon, 02 Apr 2018 24 Tue, 03 Apr 2018 Wed, 04 Apr 2018 0 Thu, 05 Apr 2018 0 Fri, 06 Apr 2018 39 Sat, 07 Apr 2018 139 Sun, 08 Apr 2018 0

### Sea arrivals of last weeks



Persons relocated (as of 08 Apr)



## % relocated persons of the 39,600 target\*









### Most common sea arrival nationalities in Italy (comparison with previous month)



% of the monthly total

**Asylum applications** 



Sea arrivals by gender and age - Jan -Mar 2018