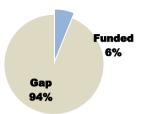

| Funding level    |               |  |  |  |  |
|------------------|---------------|--|--|--|--|
| RRP requirements | \$391,196,905 |  |  |  |  |
| Funding received | \$23,897,721  |  |  |  |  |
| % funded         | 6%            |  |  |  |  |