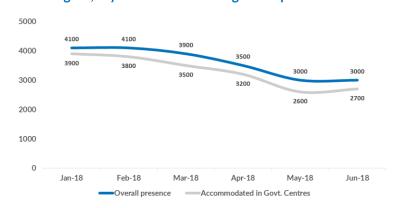

#### New refugees, asylum-seekers and migrants - presence and shelter

1,995 Total (observed) arrivals - June: **UASC** among total observed Total (observed) arrivals - May: 818 Jan - June 2018 Total (observed) arrivals of unaccompanied/separated children - June: 96 Total (observed) arrivals of unaccompanied/separated children - May: 90 Total occupancy of government centres - end June: 2,7001 2,600 Total occupancy of government centres - end May: Total presence of refugees/migrants/asylum-seekers – end June: 3,000 Total presence of refugees/migrants/asylum-seekers - end May: 3,000