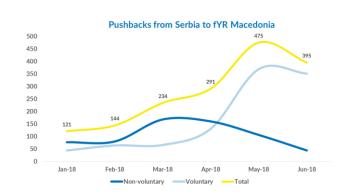

**Collective expulsions from BiH - June:** Collective expulsions from BiH - May:

**Pushbacks from Serbia - June:** Pushbacks from Serbia - May: