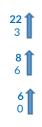

# **Asylum processing**

**Applications for asylum submitted - June:** Applications for asylum submitted - May:

**Substantive first-instance decisions - June:** Substantive first-instance decisions - May:

Positive decisions - June: Positive decisions - May: