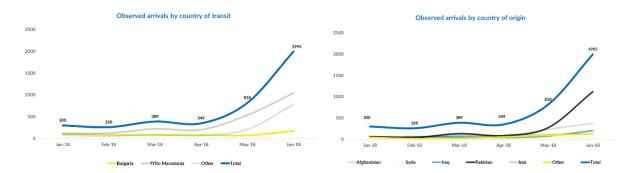

#### New refugees, asylum-seekers and migrants - presence and shelter

1,995 Total (observed) arrivals - June: **UASC** among total observed Total (observed) arrivals - May: 818 Jan - June 2018 Total (observed) arrivals of unaccompanied/separated children - June: 96 Total (observed) arrivals of unaccompanied/separated children - May: 90 Total occupancy of government centres - end June: 2,7001 2,600 Total occupancy of government centres - end May: Total presence of refugees/migrants/asylum-seekers – end June: 3,000 Total presence of refugees/migrants/asylum-seekers - end May: 3,000

# Observed new arrivals - demographics and country of transit