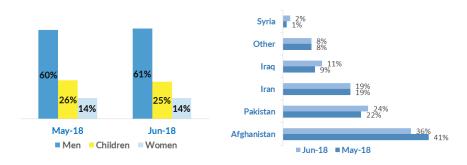

#### Profile of refugees/migrants/asylum-seekers

# Observed new arrivals - demographics and country of transit