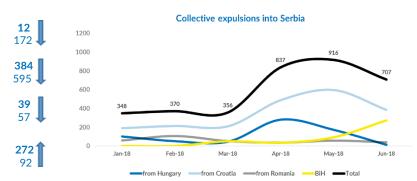

# **Observed pushbacks**

Collective expulsions from Hungary - June: Collective expulsions from Hungary - May:

Collective expulsion from Croatia - June: Collective expulsions from Croatia - May:

**Collective expulsions from Romania - June:** Collective expulsions from Romania - May:

**Collective expulsions from BiH - June:** Collective expulsions from BiH - May:

**Pushbacks from Serbia - June:** Pushbacks from Serbia - May: