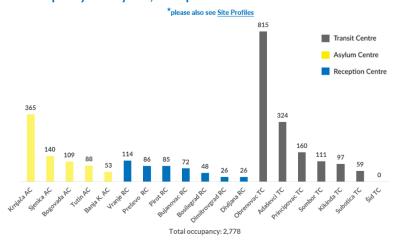

# Serbia

# June 2018

#### New refugees, asylum-seekers and migrants - presence and shelter





1,995 Total (observed) arrivals - June: **UASC** among total observed Total (observed) arrivals - May: 818 Jan - June 2018 Total (observed) arrivals of unaccompanied/separated children - June: 96 Total (observed) arrivals of unaccompanied/separated children - May: 90 Total occupancy of government centres - end June: 2,7001 2,600 Total occupancy of government centres - end May: Total presence of refugees/migrants/asylum-seekers – end June: 3,000 Total presence of refugees/migrants/asylum-seekers - end May: 3,000

# Occupancy of Asylum, Reception and Transit Centres - end June



#### Profile of refugees/migrants/asylum-seekers





# Observed new arrivals - demographics and country of transit



# **Asylum processing**

**Applications for asylum submitted - June:** Applications for asylum submitted - May:

**Substantive first-instance decisions - June:** Substantive first-instance decisions - May:

Positive decisions - June: Positive decisions - May:





# **Observed pushbacks**

Collective expulsions from Hungary - June: Collective expulsions from Hungary - May:

Collective expulsion from Croatia - June: Collective expulsions from Croatia - May:

**Collective expulsions from Romania - June:** Collective expulsions from Romania - May:

**Collective expulsions from BiH - June:** Collective expulsions from BiH - May:



**Pushbacks from Serbia - June:** Pushbacks