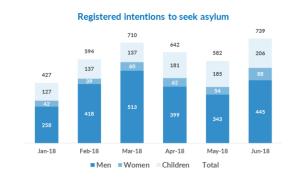

#### New refugees, asylum-seekers and migrants - presence and shelter

1,995 Total (observed) arrivals - June: **UASC** among total observed Total (observed) arrivals - May: 818 Jan - June 2018 Total (observed) arrivals of unaccompanied/separated children - June: 96 Total (observed) arrivals of unaccompanied/separated children - May: 90 Total occupancy of government centres - end June: 2,7001 2,600 Total occupancy of government centres - end May: Total presence of refugees/migrants/asylum-seekers – end June: 3,000 Total presence of refugees/migrants/asylum-seekers - end May: 3,000