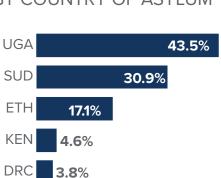

# 2018 SOUTH SUDAN REGIONAL RRP

Regional overview of South Sudan refugee population

as of 31 August 2018

CAR

0.1%



#### **KEY FIGURES**

# 2.47 MILLION SOUTH SUDANESE REFUGEES

#### BY COUNTRY OF ASYLUM



# 2018 REGIONAL RRP FUNDING



USD 1.3B REQUESTED

USD 338 M

BY **70 RRP PARTNERS**IN 2018 FOR THE SOUTH
SUDAN SITUATION
(AS OF 25 SEPT)

### REGIONAL ARRIVALS BY MONTH



## 2018 arrivals (1 Jan - 31 May): 92,329

based on field reports, UNHCR and Government registration



**Date:** 31 August 2018 **Source:** UNHCR, OCHA, Government **Feedback:** mckierna@unhcr.org \*Biometrically registered in the Refugee Information Management System (Government - OPM) as of 31 July