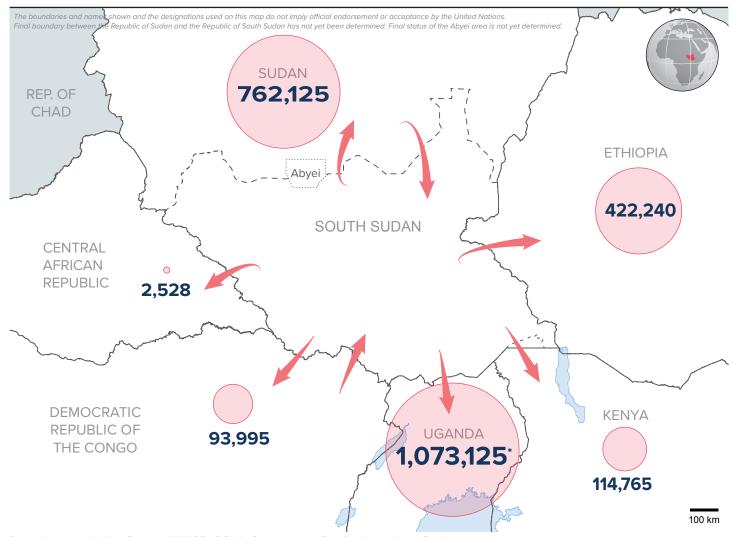

# 2018 SOUTH SUDAN REGIONAL RRP

Regional overview of South Sudan refugee population

as of 31 August 2018

CAR

0.1%

# 2.47 MILLION SOUTH SUDANESE REFUGEES

#### BY COUNTRY OF ASYLUM