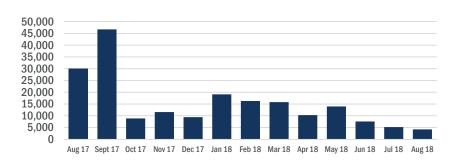

### REGIONAL ARRIVALS BY MONTH

## 2018 arrivals (1 Jan - 31 May): 92,329

based on field reports, UNHCR and Government registration

**Date:** 31 August 2018 **Source:** UNHCR, OCHA, Government **Feedback:** mckierna@unhcr.org \*Biometrically registered in the Refugee Information Management System (Government - OPM) as of 31 July