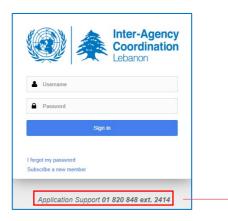

## Instructions for ContactHub users i.e individuals who manage mailing lists on the system:

- If you do not have access to ContactHub, please reach out to Raffi at kouzoudj@unhcr.org who will give you your log in details. Please note that sector coordinators and area focal points are only given access to the relevant mailing lists.
- Click <u>here</u> to log in (see figure 3), you will be redirected to the welcome page, where you will see the mailing lists that you manage (see figure 4).

#### Figure 3

|       |                        |                    |                |               |          | Search:    |       |                       |
|-------|------------------------|--------------------|----------------|---------------|----------|------------|-------|-----------------------|
| ID ↓1 | Sector Name            | Geographical Level | Total Contacts | Notifications | IS       |            | Ļţ    | Click on View to se   |
| 42    | Basic Assistance       | National Level     | 623            | False         | @ View d | Copy + Add | Alert | the mailing list that |
| 43    | Child Protection       | National Level     | 675            | False         | @ View   | Copy + Add | Alert | -                     |
| 44    | Education              | National Level     | 668            | False         | @ View   | Copy + Add | Alert | you need              |
| 45    | Energy                 | National Level     | 171            | False         | @ View   | Copy + Add | Alert |                       |
| 46    | Food Security          | National Level     | 521            | False         | @ View   | Copy + Add | Alert |                       |
| 47    | Health                 | National Level     | 1110           | False         | ♥ View   | Copy + Add | Alert |                       |
| 48    | Information Management | National Level     | 485            | False         | @ View   | Copy + Add | Alert |                       |
| 49    | Livelihood             | National Level     | 824            | False         | ♥ View   | Copy + Add | Alert |                       |
| 50    | Protection             | National Level     | 762            | False         | ♥ View   | Copy + Add | Alert |                       |
| 51    | SGBV                   | National Level     | 249            | False         | @ View   | Copy 🕂 Add | Alert |                       |