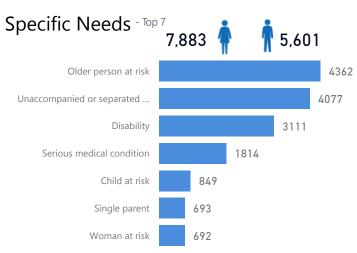

anuary 2020 - Palorinya



| Zones           |          |             |
|-----------------|----------|-------------|
| Level3          | HHs<br>▼ | Individuals |
| Morobi          | 8,505    | 34,094      |
| Dongo West      | 6,413    | 24,641      |
| Chinyi          | 4,867    | 19,018      |
| Basecamp Ibakwe | 3,373    | 14,852      |
| Dongo East      | 3,084    | 12,502      |
| Belemaling      | 2,414    | 10,143      |
| Budri           | 1,857    | 6,885       |

## Age & Gender Breakdown

 $\vee$ 



| Country of Origin                | Total<br>▼ |
|----------------------------------|------------|
| South Sudan                      | 122,205    |
| Sudan                            | 30         |
| Democratic Republic of the Congo | 3          |

## New Registration by Month





Feedback: ugakareg@unhcr.org