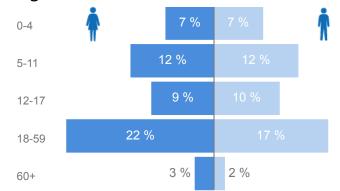

## Age & Gender Breakdown

 $\vee$ 

| Country of Origin                | Total<br>▼ |
|----------------------------------|------------|
| South Sudan                      | 122,205    |
| Sudan                            | 30         |
| Democratic Republic of the Congo | 3          |