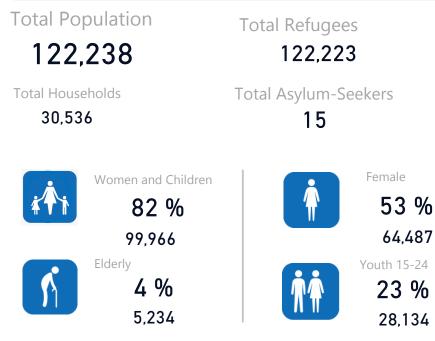

## Uganda - Refugee Statistics January 2020 - Palorinya



| Zones           |          |             |
|-----------------|----------|-------------|
| Level3          | HHs<br>▼ | Individuals |
| Morobi          | 8,505    | 34,094      |
| Dongo West      | 6,413    | 24,641      |
| Chinyi          | 4,867    | 19,018      |
| Basecamp Ibakwe | 3,373    | 14,852      |
| Dongo East      | 3,084    | 12,502      |
| Belemaling      | 2,414    | 10,143      |
| Budri           | 1,857    | 6,885       |

## Age & Gender Breakdown

 $\vee$ 



| Country of Origin                | Total<br>▼ |
|----------------------------------|------------|
| South Sudan                      | 122,205    |
| Sudan                            | 30         |
| Democratic Republic of the Congo | 3          |

## New Registration by Month





Feedback: ugakareg@unhc