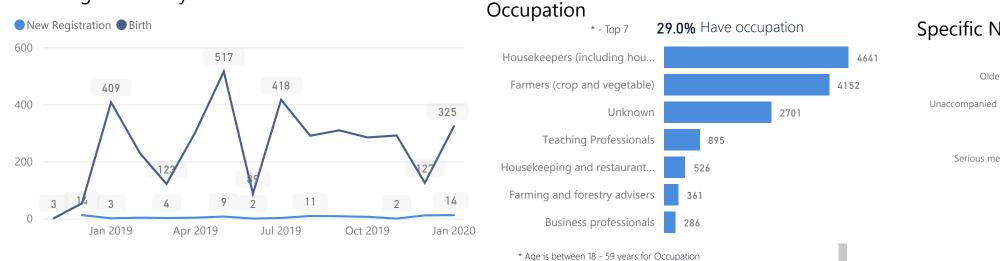

January 2020 - Palorinya



| Zones           |          |             |
|-----------------|----------|-------------|
| Level3          | HHs<br>▼ | Individuals |
| Morobi          | 8,505    | 34,094      |
| Dongo West      | 6,413    | 24,641      |
| Chinyi          | 4,867    | 19,018      |
| Basecamp Ibakwe | 3,373    | 14,852      |
| Dongo East      | 3,084    | 12,502      |
| Belemaling      | 2,414    | 10,143      |
| Budri           | 1,857    | 6,885       |

## Age & Gender Breakdown

 $\vee$ 



| Country of Origin                | Total<br>▼ |
|----------------------------------|------------|
| South Sudan                      | 122,205    |
| Sudan                            | 30         |
| Democratic Republic of the Congo | 3          |

## New Registration by Month





Feedback: ugakareg@unhcr.org