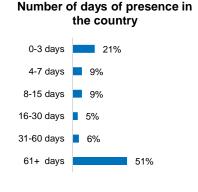

### **Asylum Statistical Overview in 2020**

2613

Jan

as of 30 April 2020

#### 162

Asylum applications

#### O

Decisions on granting refugee status

#### 1

Decisions on granting complementary protection

#### 127

Otherwise closed

#### 9%

Recognition rate

#### 40%

Asylum applications were processed through detention

# Arrivals and asylum applications 4029 2447 911 67 27 9 Feb Mar Apr May Jun Jul Aug Sep Oct Nov Dec

■ Asulum Applications

## Asylum applications from applicants transferred from detention

Arrivals









# First instance procedure decisions (# of persons)



# Estimated average length of rendering decision (number of days)