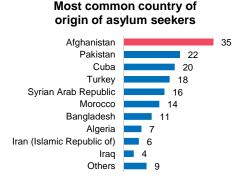

### **Asylum Statistical Overview in 2020**

2613

Jan

as of 30 April 2020

#### 162

Asylum applications

#### O

Decisions on granting refugee status

#### 1

Decisions on granting complementary protection

#### 127

Otherwise closed

#### 9%

Recognition rate

#### 40%

Asylum applications were processed through detention

# Arrivals and asylum applications 4029 2447 911 67 27 9 Feb Mar Apr May Jun Jul Aug Sep Oct Nov Dec

■ Asulum Applications

## Asylum applications from applicants transferred from detention

Arrivals









# First instance procedure decisions (# of persons)



# Estimated average length of rendering decision (number of days)