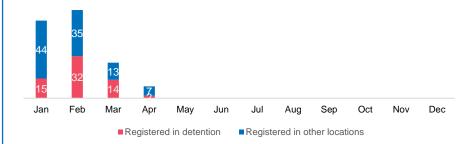

#### 40%

Asylum applications were processed through detention

## Asylum applications from applicants transferred from detention

Arrivals