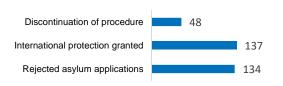

### **Asylum Statistical Overview in 2020**

2613

Jan

as of 30 April 2020

#### 162

Asylum applications

#### O

Decisions on granting refugee status

#### 1

Decisions on granting complementary protection

#### 127

Otherwise closed

#### 9%

Recognition rate

#### 40%

Asylum applications were processed through detention

# Arrivals and asylum applications 4029 2447 911 67 27 9 Feb Mar Apr May Jun Jul Aug Sep Oct Nov Dec

■ Asulum Applications

## Asylum applications from applicants transferred from detention

Arrivals









# First instance procedure decisions (# of persons)



# Estimated average length of rendering decision (number of days)