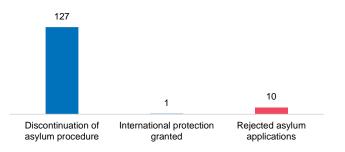

### **Asylum Statistical Overview in 2020**

2613

Jan

as of 30 April 2020

#### 162

Asylum applications

#### O

Decisions on granting refugee status

#### 1

Decisions on granting complementary protection

#### 127

Otherwise closed

#### 9%

Recognition rate

#### 40%

Asylum applications were processed through detention

# Arrivals and asylum applications 4029 2447 911 67 27 9 Feb Mar Apr May Jun Jul Aug Sep Oct Nov Dec

■ Asulum Applications

## Asylum applications from applicants transferred from detention

Arrivals









# First instance procedure decisions (# of persons)



# Estimated average length of rendering decision (number of days)