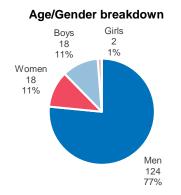

### **Asylum Statistical Overview in 2020**

2613

Jan

as of 30 April 2020

#### 162

Asylum applications

#### O

Decisions on granting refugee status

#### 1

Decisions on granting complementary protection

#### 127

Otherwise closed

#### 9%

Recognition rate

#### 40%

Asylum applications were processed through detention

# Arrivals and asylum applications 4029 2447 911 67 27 9 Feb Mar Apr May Jun Jul Aug Sep Oct Nov Dec

■ Asulum Applications

## Asylum applications from applicants transferred from detention

Arrivals









# First instance procedure decisions (# of persons)



# Estimated average length of rendering decision (number of days)