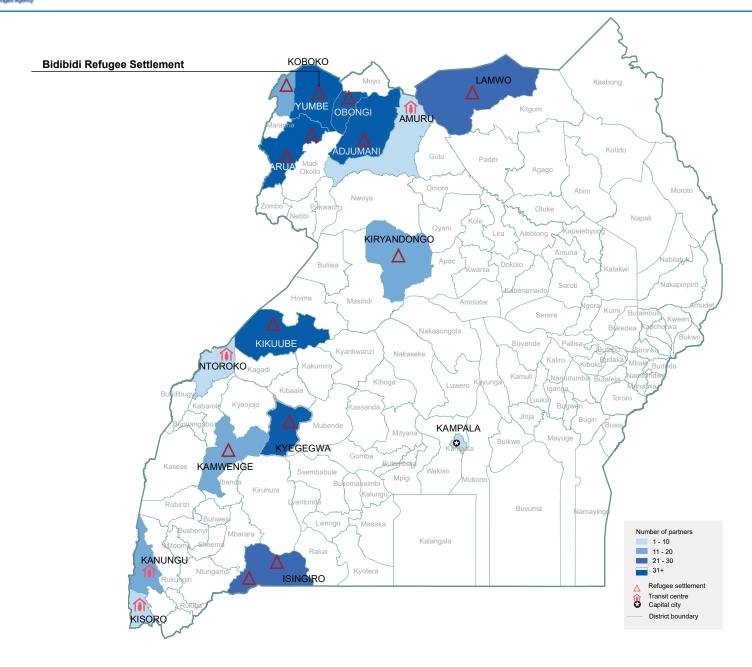

## Map of Uganda Showing Location of Settlements and number of partners

January - June 2020