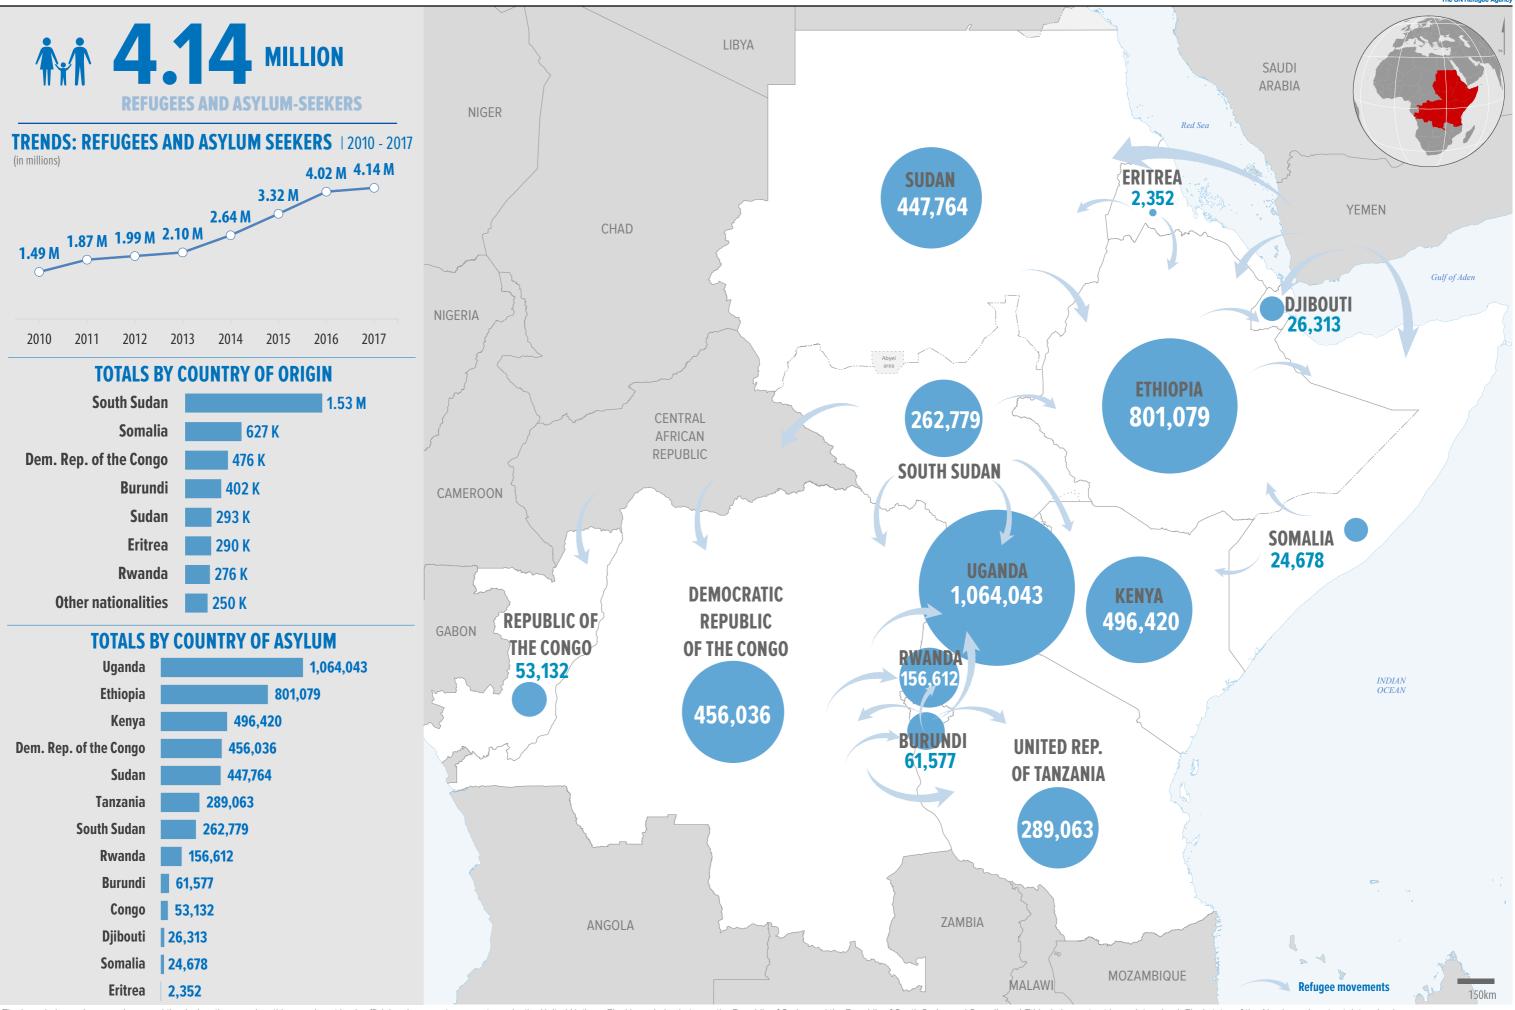

## East, Horn of Africa and the Great Lakes region

**Refugees and asylum-seekers by country of asylum** | as of 31 January 2017

The boundaries and names shown and the designations used on this map do not imply official endorsement or acceptance by the United Nations. Final boundaries between the Republic of South Sudan and the Republic of South Sudan and Somalia and Ethiopia has not yet been determined. Final status of the Abyei area is not yet determined. Printing date: 15 Mar 2017 Sources: Boundaries - UNCS. Statistics - UNHCR Monthly Statistical Reports 31 January 2017. Statistics for Congo as of 31 Dec 2016. Statistics should be considered provisional and subject to change. Author: UNHCR Regional Service Centre Nairobi Feedback: kenrsgis@unhcr.org