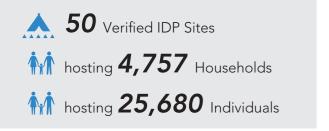

#### **Assessment overview**

A joint IDP site verification exercise was conducted in Afgooye in December 2020. The operation was led by AVORD, NoFYL, SOYDA and SSWC. 50 IDP sites were identified hosting 4,757 households or 25,680 individuals.