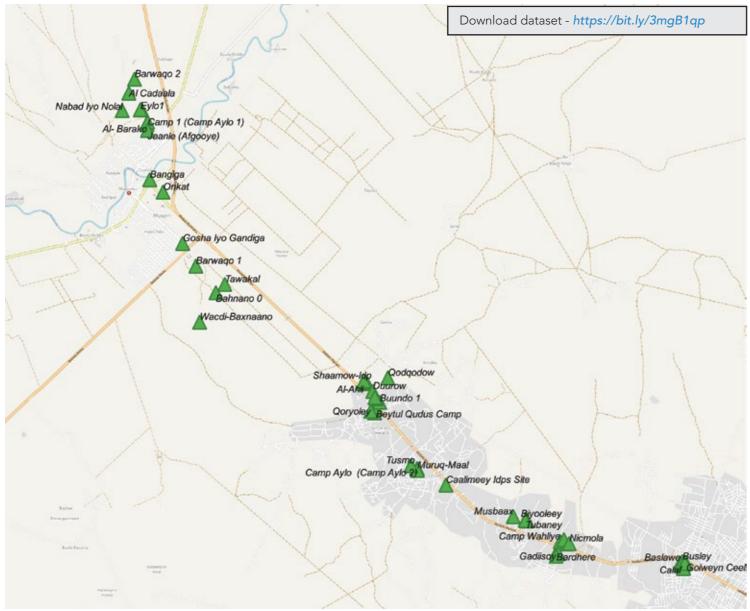

#### Map of verified IDP sites in Afgooye - October 2020

#### **Assessment overview**

A joint IDP site verification exercise was conducted in Afgooye in December 2020. The operation was led by AVORD, NoFYL, SOYDA and SSWC. 50 IDP sites were identified hosting 4,757 households or 25,680 individuals.